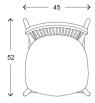

# WW Bar Stool Colour

Designed by Alejandro Villarreal



The WW Bar Stool - Colour Series has been created in collaboration with HAYCHE and Brighton-based branding agency Studio Makgill. It demonstrates a bold experimentation with colour, typical of the studio's adventurous creative ethos and is available in a selection of six colourways.

The two Ws in the bar stool's name stand for Windsor and Wire, which allude to its form and materials. It's a hybrid piece, which gives a contemporary twist to a traditional design language.



Above and right - Colourway 3

## **Technical Information**







### Colourways



### Dimensions (cm)

H: 98cm; W: 45cm; D: 52cm

Seat height: 75cm

### Weight

5.5 kg

#### Shipping

1 stool per box