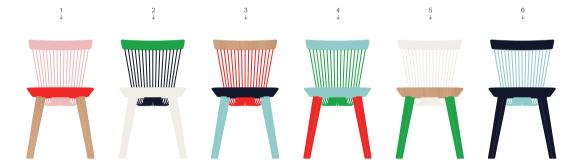

# WW Bar Stool Colour

Designed by Alejandro Villarreal

The WW Bar Stool - Colour Series has been created in collaboration with HAYCHE and Brighton-based branding agency Studio Makgill. It demonstrates a bold experimentation with colour, typical of the studio's adventurous creative ethos and is available in a selection of six colourways.

The two Ws in the bar stool's name stand for Windsor and Wire, which allude to its form and materials. It's a hybrid piece, which gives a contemporary twist to a traditional design language.

Above and right - Colourway 3

### Colourways