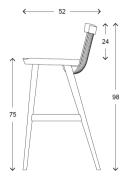

# WW Bar Stool Colour

Designed by Alejandro Villarreal



The WW Bar Stool - Colour Series has been created in collaboration with HAYCHE and Brighton-based branding agency Studio Makgill. It demonstrates a bold experimentation with colour, typical of the studio's adventurous creative ethos and is available in a selection of six colourways.

The two Ws in the bar stool's name stand for Windsor and Wire, which allude to its form and materials. It's a hybrid piece, which gives a contemporary twist to a traditional design language.



Above and right - Colourway 3

## **Technical Information**







### Colourways



### Dimensions (cm)

H: 98cm; W: 45cm; D: 52cm

Seat height: 75cm

### Weight

5.5 kg

#### Shipping

1 stool per box