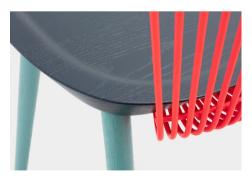

The two Ws in the bar stool's name stand for Windsor and Wire, which allude to its form and materials. It's a hybrid piece, which gives a contemporary twist to a traditional design language.

Above and right - Colourway 3