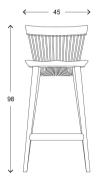

# WW Bar Stool Colour

Designed by Alejandro Villarreal



The WW Bar Stool - Colour Series has been created in collaboration with HAYCHE and Brighton-based branding agency Studio Makgill. It demonstrates a bold experimentation with colour, typical of the studio's adventurous creative ethos and is available in a selection of six colourways.

The two Ws in the bar stool's name stand for Windsor and Wire, which allude to its form and materials. It's a hybrid piece, which gives a contemporary twist to a traditional design language.



Above and right - Colourway 3

## **Technical Information**







### Colourways



### Dimensions (cm)

H: 98cm; W: 45cm; D: 52cm

Seat height: 75cm

### Weight

5.5 kg

#### Shipping

1 stool per box