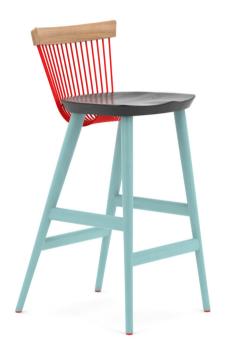

# WW Bar Stool Colour

Designed by Alejandro Villarreal

The WW Bar Stool - Colour Series has been created in collaboration with HAYCHE and Brighton-based branding agency Studio Makgill. It demonstrates a bold experimentation with colour, typical of the studio's adventurous creative ethos and is available in a selection of six colourways.

The two Ws in the bar stool's name stand for Windsor and Wire, which allude to its form and materials. It's a hybrid piece, which gives a contemporary twist to a traditional design language.

Above and right - Colourway 3