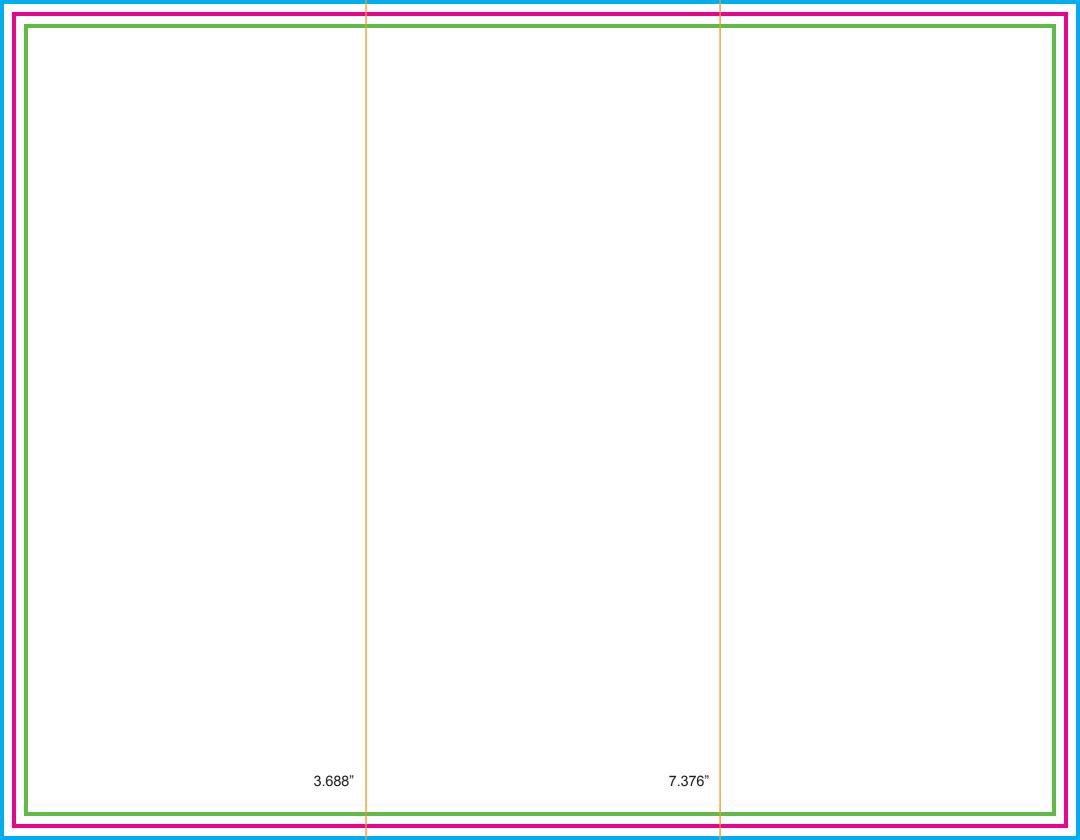

## Tri-fold Brochure

Finished Product Size: 11" W x 8.5" H

SAFE MARGIN: Your file needs to include a 0.125" safe margin necessary for production. Safe margin is the area around the edge of the sheet. If the safe margin is not included in document setup, there is a chance that the art close to the edge will get cut off.

CUT LINE (FINISHED SIZE): This is where your artwork will be trimmed.

**BLEED:** Your file needs to include a 0.125" bleed necessary for production. Bleed is printing that goes beyond the edge of the sheet after trimming. If a bleed is not included in document setup, there is a good chance there will be a gap between the edge of the printed area and the cut line. This happens because there is a tolerance when cutting the printed piece.

FOLD LOCATIONS: The orange lines indicate where the folds will be.

3.625"

7.313"