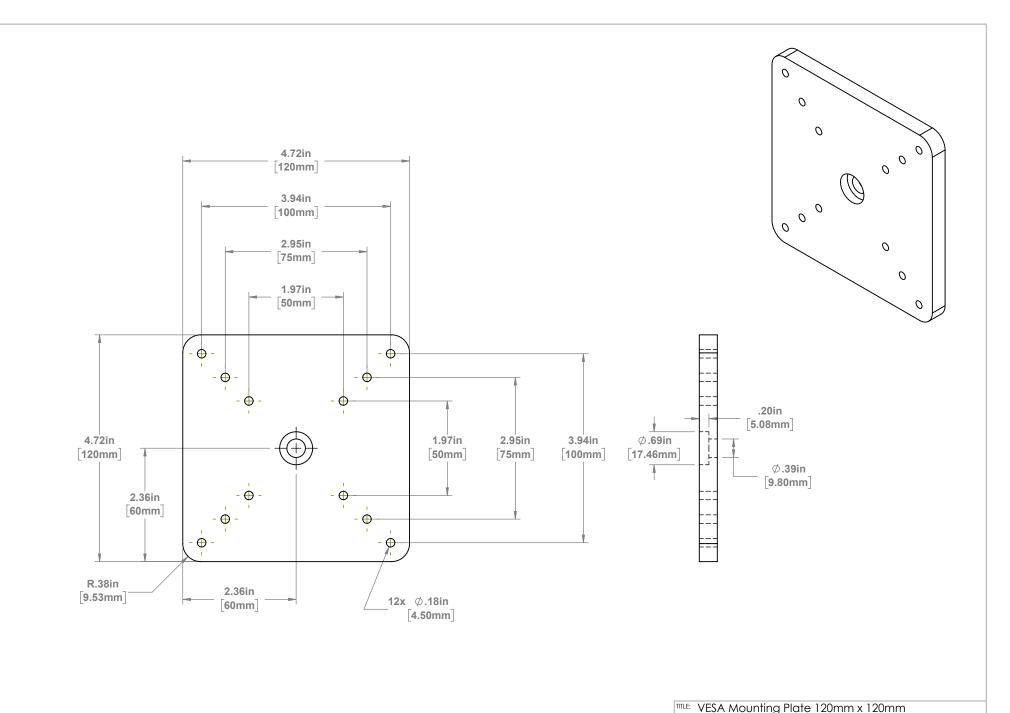

| , -                                                             |  |  |                                                                                                                                                                                                                                                                                                   | .20         |                        |  |  |
|-----------------------------------------------------------------|--|--|---------------------------------------------------------------------------------------------------------------------------------------------------------------------------------------------------------------------------------------------------------------------------------------------------|-------------|--------