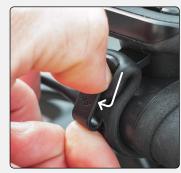

### UNINSTALL

1. Push down on **Keeper** Hook.

2. Lift Keeper Hook away from Silicone Band.