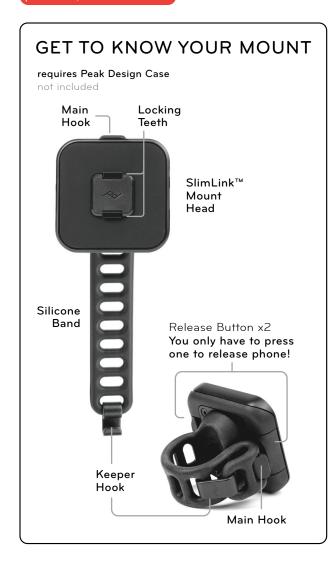

#### Attach/Detach Phone

To attach, place phone on mount and listen for "click" to ensure phone is locked.

Requires Peak Design Case (sold separately).

To remove, push just one of either the **Release Buttons** and pull phone outward.

#### Rotate

The SlimLink™ Mount Head can rotate to the perfect viewing position. Simply apply pressure in a turning motion (either direction).