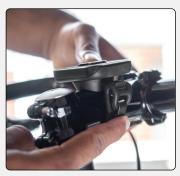

## **INSTALL**

1. Wrap the Silicone Strap around the bar, pull snug, and connect to Main Hook.

2. Secure excess Silicone Band by connecting Keeper Hook.