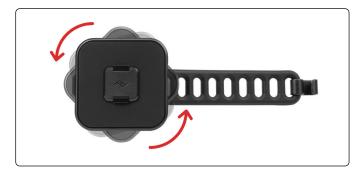

#### Rotate

The SlimLink™ Mount Head can rotate to the perfect viewing position. Simply apply pressure in a turning motion (either direction).