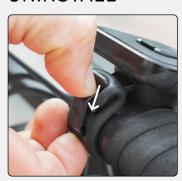

### UNINSTALL

1. Push down on **Keeper** Hook.

2. Lift Keeper Hook away from Silicone Band.