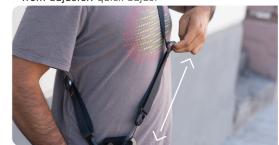

### adjustment —

**back adjuster:** long term adjustment based on body type and preference

front adjuster: quick adjust