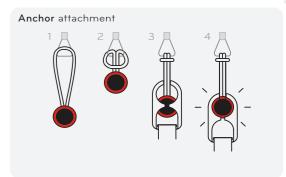

Anchor Links are universal, quick-connecting, and adaptable

silicone grip keeps strap stable in shoulder carry

tripod compatibility available with Peak Design Standard Plate, Dual Plate, and strap accessories

## Anchors

Anchor construction

replace if yellow inner core becomes visible!

recommended anchor placement

C-\$

fully compatible with all Peak Design and third party tripod plates