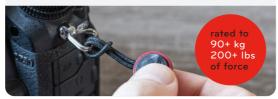

Anchor Links are universal, quick-connecting, and adaptable

silicone grip keeps strap stable in shoulder carry

tripod compatibility available with Peak Design Standard Plate, Dual Plate, and strap accessories

## Anchors

Anchor construction

replace if yellow inner core becomes visible!

recommended anchor placement

C-\$

fully compatible with all Peak Design and third party tripod plates