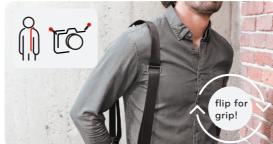

#### carry styles

neck carry

shoulder carry

more info + videos pkdsn.com/slidelite