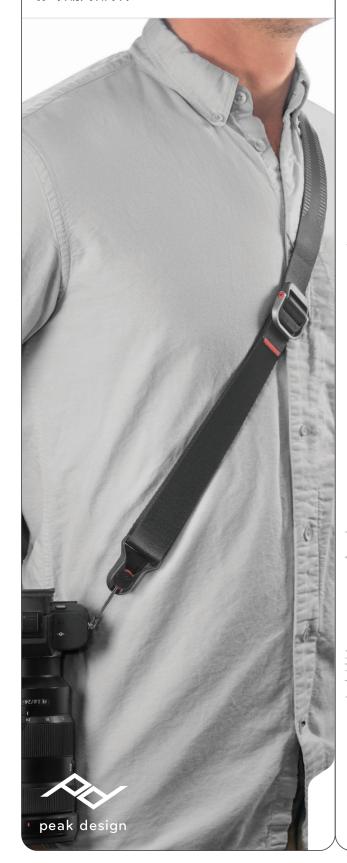

# the most versatile, low-profile, and stable camera strap in the world

Slide Lite is optimized for mirrorless and smaller dslr cameras

wear in super stable sling-style, or use as shoulder strap or neck strap

**dual quick adjusters** rapidly adapt strap to any carry style or body type

ultra smooth webbing glides across body for lightning fast access

sling-style carry points weight of camera down for streamlined and stable camera carry