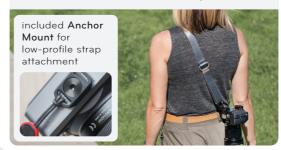

Anchor Links are universal, quick-connecting, and adaptable

silicone grip keeps strap stable in shoulder carry

tripod compatibility available with Peak Design Standard Plate, Dual Plate, and strap accessories

## Anchors

Anchor construction

replace if yellow inner core becomes visible!

recommended anchor placement

C-\$

fully compatible with all Peak Design and third party tripod plates