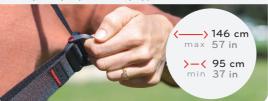

### adjustment —

**back adjuster:** long term adjustment based on body type and preference

front adjuster: quick adjust