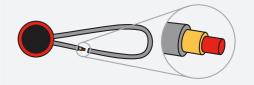

## Anchors

Anchor construction

replace if yellow inner core becomes visible!

recommended anchor placement

C-\$

fully compatible with all Peak Design and third party tripod plates