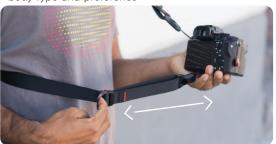

### adjustment —

**back adjuster:** long term adjustment based on body type and preference

front adjuster: quick adjust