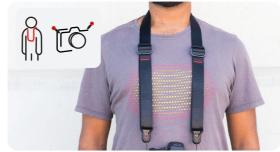

#### carry styles

neck carry

shoulder carry

more info + videos pkdsn.com/slidelite