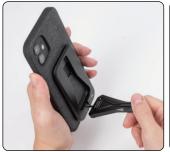

## **MAINTENANCE**

Ballhead tension can be adjusted as needed.

The **Tuning Key** is magnetically nested in the center leg. To remove key, press down on the key head.

Insert the key in the **Tuning Access Hole**. Once engaged, tighten or loosen **Ballhead** to desired resistance, 1/8 turn at a time.