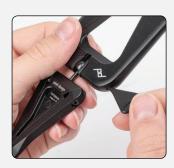

## **MAINTENANCE**

Ballhead tension can be adjusted as needed.

The **Tuning Key** is magnetically nested in the center leg. To remove key, press down on the key head.

Insert the key in the **Tuning Access Hole**. Once engaged, tighten or loosen **Ballhead** to desired resistance, 1/8 turn at a time.

**Note:** The Tuning Key does not fit in the leg hinge. The Mobile Tripod legs come tuned and are not adjustable.