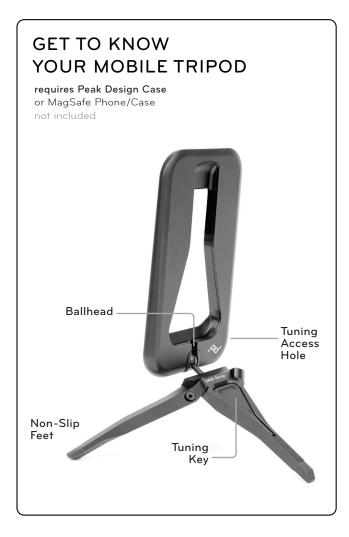

## **INSTRUCTIONS**

**1. Mobile Tripod** magnetically connects to the back of your phone. Requires **Peak Design Case** or MagSafe Phone/Case.

2. Pull legs down into tripod or kickstand mode. **Mobile Tripod** supports your phone in portrait and landscape orientations.

## **MAINTENANCE**

Ballhead tension can be adjusted as needed.

The **Tuning Key** is magnetically nested in the center leg. To remove key, press down on the key head.

Insert the key in the **Tuning Access Hole**. Once engaged, tighten or loosen **Ballhead** to desired resistance, 1/8 turn at a time.

**Note:** The Tuning Key does not fit in the leg hinge. The Mobile Tripod legs come tuned and are not adjustable.