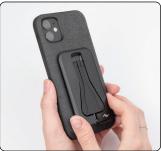

## **INSTRUCTIONS**

**1. Mobile Tripod** magnetically connects to the back of your phone. Requires **Peak Design Case** or MagSafe Phone/Case.

2. Pull legs down into tripod or kickstand mode. **Mobile Tripod** supports your phone in portrait and landscape orientations.