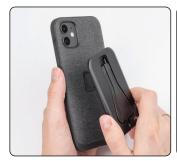

## **INSTRUCTIONS**

**1. Mobile Tripod** magnetically connects to the back of your phone. Requires **Peak Design Case** or MagSafe Phone/Case.

2. Pull legs down into tripod or kickstand mode. **Mobile Tripod** supports your phone in portrait and landscape orientations.