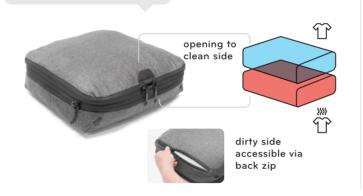

## cubes

Peak Design Cubes are designed to fit perfectly in Peak Design Travel Bags. This Cube takes up 2 units of space when expanded.

flexible internal divider separates clean/dirty clothes, adapting as your trip progresses