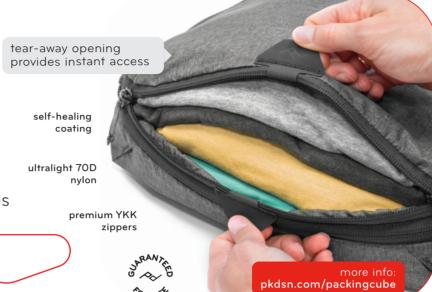

## pack smarter, travel better

Compressible, easy to access, and dividable, Peak Design **Packing Cubes** are unmatched. A tear-away zipper lets you access contents instantly. An internal divider separates two packing volumes, keeping clean and dirty clothes isolated. And, an expansion/compression zip doubles available