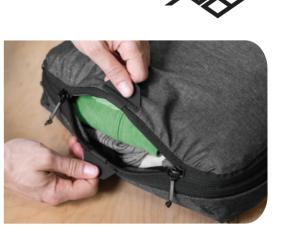

## pack smarter, travel better

Compressible, easy to access, and dividable, Peak Design **Packing Cubes** are unmatched. A tear-away zipper lets you access contents instantly. An internal divider separates two packing volumes, keeping clean and dirty clothes isolated. And, an expansion/compression zip doubles available