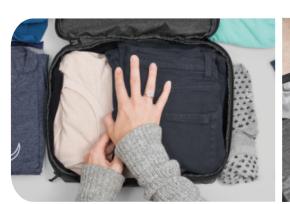

## cubes

Peak Design Cubes are designed to fit perfectly in Peak Design Travel Bags. This Cube takes up 2 units of space when expanded.

flexible internal divider separates clean/dirty clothes, adapting as your trip progresses