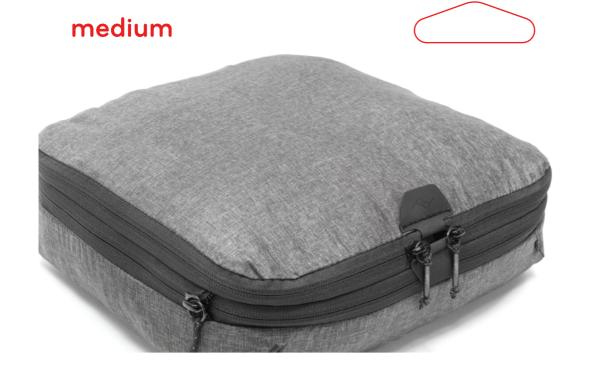

## medium packing cube

BPC-M-CH-1 designed in san francisco made in vietnam peakdesign.com TM/® 2018 Peak Design