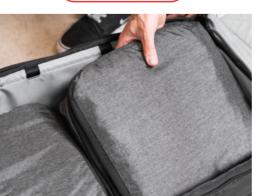

## cubes

Peak Design Cubes are designed to fit perfectly in Peak Design Travel Bags. This Cube takes up 2 units of space when expanded.

flexible internal divider separates clean/dirty clothes, adapting as your trip progresses