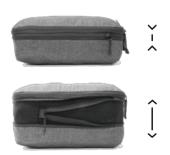

## cubes

Peak Design Cubes are designed to fit perfectly in Peak Design Travel Bags. This Cube takes up 2 units of space when expanded.

flexible internal divider separates clean/dirty clothes, adapting as your trip progresses

expansion/compression zip provides additional space, plus ability to compress to half size when packed

max capacity:
18 liters

18 liters

x20

weight:
142 grams
5 oz

Peak Design
Cubes:

2 unit size

BPC-M-CH-1 designed in san francisco made in vietnam peakdesign.com TM/® 2018 Peak Design