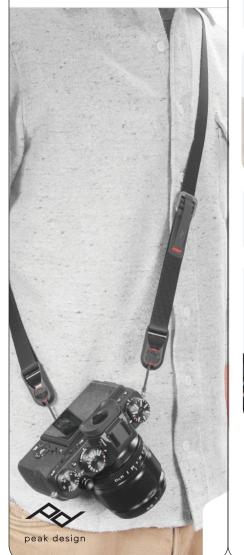

## **ultralight** & **versatile** camera strap that fits in your pocket

wear in slingstyle, or use as shoulder or neck strap

included low-profile **Anchor Mount** provides bottom of the camera mounting solution

**quick adjusters** rapidly adapt to your needs

JARAN A

OR LIFE

> 145 cm max 57 in >-< 81 cm min 32 in

tripod compatibility available with Peak Design **Standard Plate**, **Dual Plate**, and strap accessories

## Anchor attachment 1 4 2 4 3 4

replace if yellow inner core becomes visible!

recommended Anchor placement

mount Anchor on bottom for stable sling-style camera carry

pull **quick adjusters** away from body and in desired direction