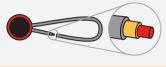

## Anchor attachment 1 4 2 4 3 4

replace if yellow inner core becomes visible!

recommended Anchor placement

mount Anchor on bottom for stable sling-style camera carry

pull **quick adjusters** away from body and in desired direction