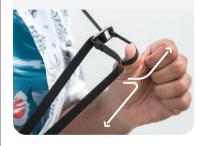

## Anchor attachment 1 4 2 4 3 4

replace if yellow inner core becomes visible!

recommended Anchor placement

mount Anchor on bottom for stable sling-style camera carry

pull **quick adjusters** away from body and in desired direction