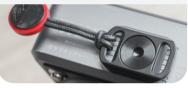

## Anchor attachment 1 4 2 4 3 4

replace if yellow inner core becomes visible!

recommended Anchor placement

mount Anchor on bottom for stable sling-style camera carry

pull **quick adjusters** away from body and in desired direction