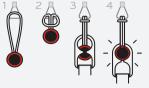

## Anchor attachment 1 4 2 4 3 4

replace if yellow inner core becomes visible!

recommended Anchor placement

mount Anchor on bottom for stable sling-style camera carry

pull **quick adjusters** away from body and in desired direction