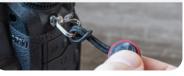

## Anchor attachment 1 4 2 4 3 4

replace if yellow inner core becomes visible!

recommended Anchor placement

mount Anchor on bottom for stable sling-style camera carry

pull **quick adjusters** away from body and in desired direction