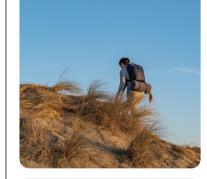

## **ultralight** & **versatile** camera strap that fits in your pocket

wear in slingstyle, or use as shoulder or neck strap

included low-profile **Anchor Mount** provides bottom of the camera mounting solution