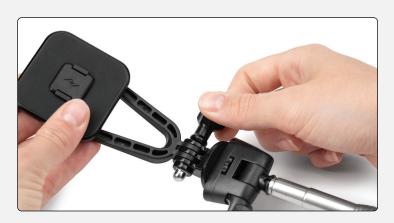

#### CAPTURE INSTALLATION

1. Connect Creator Kit Arm to provided Arca Adapter, tighten with Thumbscrew.

2. Slide Arca Adapter into Capture. Attach phone to SlimLink™ Mount Head in landscape mode. If needed, tighten Stabilizer Screw to eliminate play.