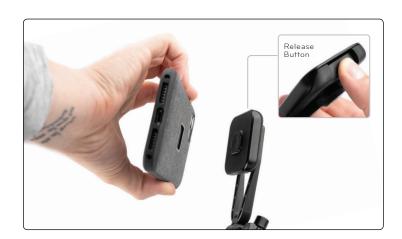

#### USE

Attach/Detach Phone
Requires Peak Design Case (sold separately).

Place phone on mount and listen for audible "click" to ensure your phone is locked. To remove, push just one of the **Release Buttons** and pull phone.