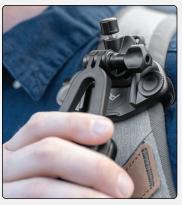

#### CAPTURE INSTALLATION

1. Connect Creator Kit Arm to provided Arca Adapter, tighten with Thumbscrew.

2. Slide Arca Adapter into Capture. Attach phone to SlimLink™ Mount Head in landscape mode. If needed, tighten Stabilizer Screw to eliminate play.