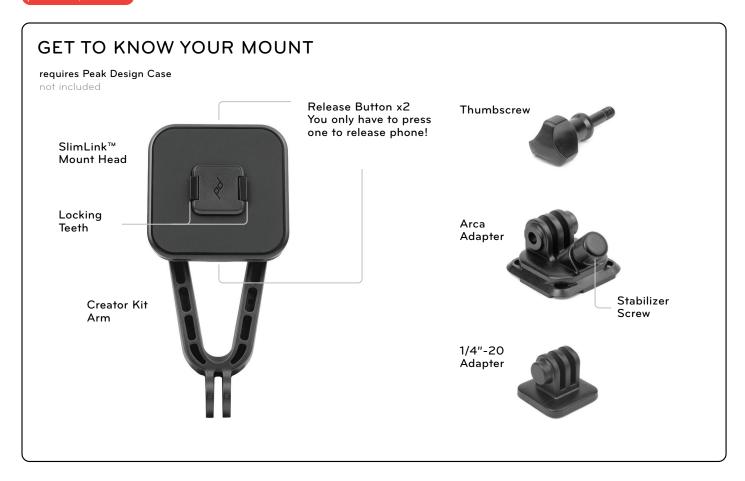

## ARCA INSTALLATION

1. Connect Creator Kit Arm to 2. Attach plate to any Arca provided Arca Adapter, affix compatible tripod, including with provided Thumbscrew.

Peak Design Tripods.

## **GOPRO INSTALLATION**

1. Tighten Creator Kit Arm directly to any 3rd-party GoPro mount using provided **Thumbscrew**.

#### CAPTURE INSTALLATION

1. Connect Creator Kit Arm to provided Arca Adapter, tighten with Thumbscrew.

2. Slide Arca Adapter into Capture. Attach phone to SlimLink™ Mount Head in landscape mode. If needed, tighten Stabilizer Screw to eliminate play.

## 1/4"-20 INSTALLATION

1. Install Creator Kit Arm to provided 1/4"-20 Adapter.

2. Connect Creator Kit to 1/4"-20 screw.