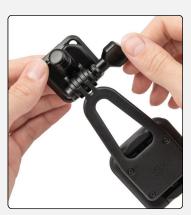

#### CAPTURE INSTALLATION

1. Connect Creator Kit Arm to provided Arca Adapter, tighten with Thumbscrew.

2. Slide Arca Adapter into Capture. Attach phone to SlimLink™ Mount Head in landscape mode. If needed, tighten Stabilizer Screw to eliminate play.