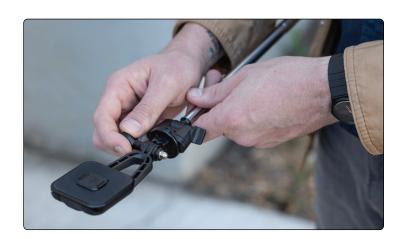

uding with provided Thumbscrew.



Peak Design Tripods.

## **GOPRO INSTALLATION**



1. Tighten Creator Kit Arm directly to any 3rd-party GoPro mount using provided **Thumbscrew**.

#### CAPTURE INSTALLATION



1. Connect Creator Kit Arm to provided Arca Adapter, tighten with Thumbscrew.



2. Slide Arca Adapter into Capture. Attach phone to SlimLink™ Mount Head in landscape mode. If needed, tighten Stabilizer Screw to eliminate play.

## 1/4"-20 INSTALLATION



1. Install Creator Kit Arm to provided 1/4"-20 Adapter.



2. Connect Creator Kit to 1/4"-20 screw.

#### USE



Attach/Detach Phone
Requires Peak Design Case (sold separately).

Place phone on mount and listen for audible "click" to ensure your phone is locked. To remove, push just one of the **Release Buttons** and pull phone.



Rotate
Use the provided Thumbscrew to adjust Creator Kit Arm angle.