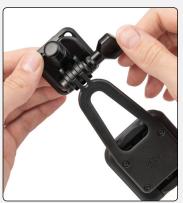

## ARCA INSTALLATION

1. Connect Creator Kit Arm to 2. Attach plate to any Arca provided Arca Adapter, affix compatible tripod, including with provided Thumbscrew.

Peak Design Tripods.

#### CAPTURE INSTALLATION

1. Connect Creator Kit Arm to provided Arca Adapter, tighten with Thumbscrew.

2. Slide Arca Adapter into Capture. Attach phone to SlimLink™ Mount Head in landscape mode. If needed, tighten Stabilizer Screw to eliminate play.