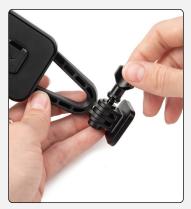

## ARCA INSTALLATION

1. Connect Creator Kit Arm to 2. Attach plate to any Arca provided Arca Adapter, affix compatible tripod, including with provided Thumbscrew.

Peak Design Tripods.