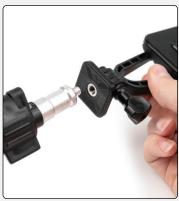

## 1/4"-20 INSTALLATION

1. Install Creator Kit Arm to provided 1/4"-20 Adapter.

2. Connect Creator Kit to 1/4"-20 screw.