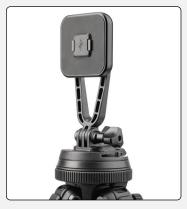

## **GOPRO INSTALLATION**

1. Tighten Creator Kit Arm directly to any 3rd-party GoPro mount using provided **Thumbscrew**.