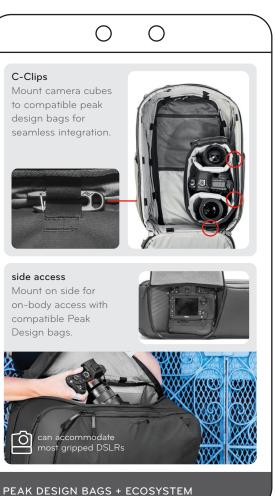

### ECOSYSTEM

## Peak Design Bags + Cubes

| Design Camera Cubes are designed to fit<br>tty in Peak Design bags made for travel<br>dventure.                    |
|--------------------------------------------------------------------------------------------------------------------|
| Peak Design Everyday Bags <b>do not need</b><br>Camere Cubes. They <b>are not</b> compatible<br>with Camera Cubes. |
| s XS<br>mera Cube<br>es up .5<br>ts of space.                                                                      |
|                                                                                                                    |
| : XS Small Smedium Medium Large<br>s: .5 1 1.5 2 3                                                                 |
| pre information about packing tools<br>ompatibility: <mark>pkdsn.com/pack</mark>                                   |
| 0 0                                                                                                                |