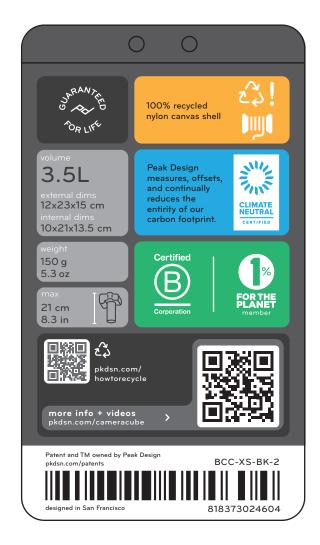

----------------------------|
| Peak Design Everyday Bags <b>do not need</b><br>Camere Cubes. They <b>are not</b> compatible<br>with Camera Cubes. |
| s XS<br>mera Cube<br>es up .5<br>ts of space.                                                                      |
|                                                                                                                    |
| : XS Small Smedium Medium Large<br>s: .5 1 1.5 2 3                                                                 |
| pre information about packing tools<br>ompatibility: <mark>pkdsn.com/pack</mark>                                   |
| 0 0                                                                                                                |



#### MORE DETAILS ABOUT THE CAMERA CUBE EXTRA SMALL