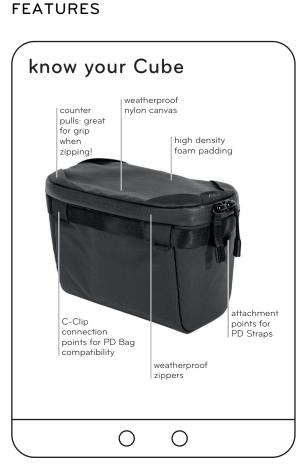

# CAMERA CUBE EXTRA SMALL INSTRUCTIONS

more info

pkdsn.com/cameracube



ORGANIZATION

EXTRA SMALL

FlexFold<sup>™</sup> dividers /

example load-outs

Organize and protect your gear with

digital point and shoot camera + 35mm film camera + light meter + 4 rolls of film

our origami-inspired dividers.



COVER







0

Ο

### ECOSYSTEM

## Peak Design Bags + Cubes

| Design Camera Cubes are designed to fit<br>tty in Peak Design bags made for travel<br>dventure.                    |
|--------------------------------------------------------------------------------------------------------------------|
| Peak Design Everyday Bags <b>do not need</b><br>Camere Cubes. They <b>are not</b> compatible<br>with Camera Cubes. |
| s XS<br>mera Cube<br>es up .5<br>ts of space.                                                                      |
|