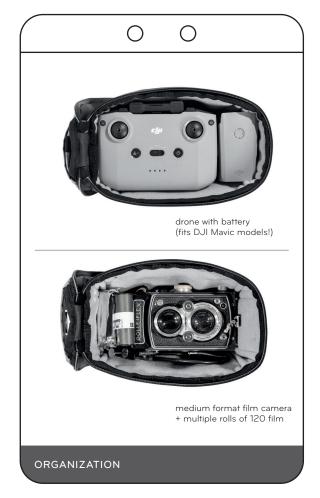

# CAMERA CUBE EXTRA SMALL INSTRUCTIONS

more info

pkdsn.com/cameracube

ORGANIZATION

EXTRA SMALL

FlexFold<sup>™</sup> dividers /

example load-outs

Organize and protect your gear with

digital point and shoot camera + 35mm film camera + light meter + 4 rolls of film

our origami-inspired dividers.

COVER

0

Ο