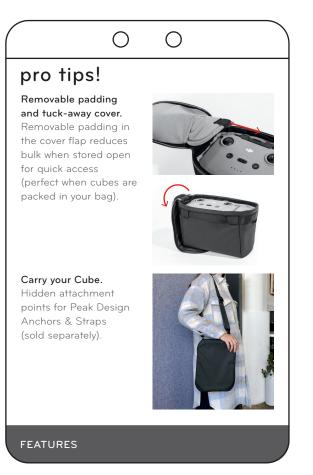

# CAMERA CUBE EXTRA SMALL INSTRUCTIONS

more info

pkdsn.com/cameracube



ORGANIZATION

EXTRA SMALL

FlexFold<sup>™</sup> dividers /

example load-outs

Organize and protect your gear with

digital point and shoot camera + 35mm film camera + light meter + 4 rolls of film

our origami-inspired dividers.



COVER







0

Ο

### ECOSYSTEM

## Peak Design Bags + Cubes

| Design Camera Cubes are designed to fit<br>tty in Peak Design bags made for travel<br>dventure.                    |
|--------------------------------------------------------------------------------------------------------------------|
| Peak Design Everyday Bags <b>do not need</b><br>Camere Cubes. They <b>are not</b> compatible<br>with Camera Cubes. |
| s XS<br>mera Cube<br>es up .5<br>ts of space.                                                                      |
|                                                                                                                    |
| : XS Small Smedium Medium Large<br>s: .5 1 1.5 2 3                                                                 |
| pre information about packing