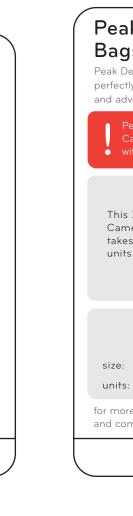

### ECOSYSTEM

## Peak Design Bags + Cubes

| Design Camera Cubes are designed to fit<br>tty in Peak Design bags made for travel<br>dventure.                    |
|--------------------------------------------------------------------------------------------------------------------|
| Peak Design Everyday Bags <b>do not need</b><br>Camere Cubes. They <b>are not</b> compatible<br>with Camera Cubes. |
| s XS<br>mera Cube<br>es up .5<br>ts of space.                                                                      |
|                                                                                                                    |
| : XS Small Smedium Medium Large<br>s: .5 1 1.5 2 3                                                                 |
| pre information about packing tools<br>ompatibility: <mark>pkdsn.com/pack</mark>                                   |
| 0 0                                                                                                                |