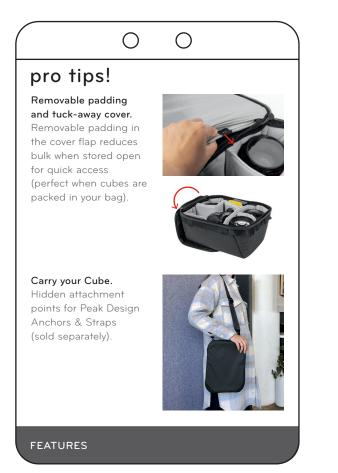

# CAMERA CUBE SMEDIUM INSTRUCTIONS

more info

pkdsn.com/cameracube







### ORGANIZATION





### ECOSYSTEM

## Peak Design Bags + Cubes

| Design Camera Cubes are designed to fit<br>ctly in Peak Design bags made for travel<br>dventure.                   |          |            |                |             |            |  |
|--------------------------------------------------------------------------------------------------------------------|----------|------------|----------------|-------------|------------|--|
| Peak Design Everyday Bags <b>do not need</b><br>Camere Cubes. They <b>are not</b> compatible<br>with Camera Cubes. |          |            |                |             |            |  |
| is Smedium<br>mera Cube<br>les up 1.5<br>its of space                                                              |          |            |                |