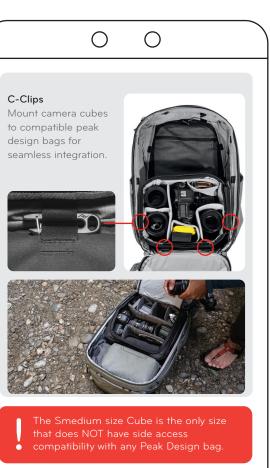

### ECOSYSTEM

## Peak Design Bags + Cubes

| Design Camera Cubes are designed to fit<br>ctly in Peak Design bags made for travel<br>dventure.                   |          |            |                |             |            |  |
|--------------------------------------------------------------------------------------------------------------------|----------|------------|----------------|-------------|------------|--|
| Peak Design Everyday Bags <b>do not need</b><br>Camere Cubes. They <b>are not</b> compatible<br>with Camera Cubes. |          |            |                |             |            |  |
| is Smedium<br>mera Cube<br>les up 1.5<br>its of space                                                              |          |            |                |             |            |  |
|                                                                                                                    |          |            |                |             |            |  |
| :<br>s:                                                                                                            | XS<br>.5 | Small<br>1 | Smedium<br>1.5 | Medium<br>2 | Large<br>3 |  |
| ore information about packing tools<br>ompatibility: <b>pkdsn.com/pack</b>                                         |          |            |                |             |            |  |
|                                                                                                                    |          | 0          | 0              |             |            |  |

PEAK DESIGN BAGS + ECOSYSTEM