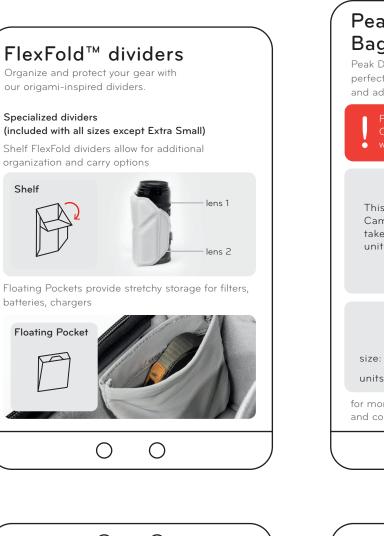

# CAMERA CUBE SMEDIUM INSTRUCTIONS

more info

pkdsn.com/cameracube







### ORGANIZATION





### ECOSYSTEM

## Peak Design Bags + Cubes

| Design Camera Cubes are designed to fit<br>ctly in Peak Design bags made for travel<br>dventure.                   |          |            |                |             |            |  |
|--------------------------------------------------------------------------------------------------------------------|----------|------------|----------------|-------------|------------|--|
| Peak Design Everyday Bags <b>do not need</b><br>Camere Cubes. They <b>are not</b> compatible<br>with Camera Cubes. |          |            |                |             |            |  |
| is Smedium<br>mera Cube<br>les up 1.5<br>its of space                                                              |          |            |                |             |