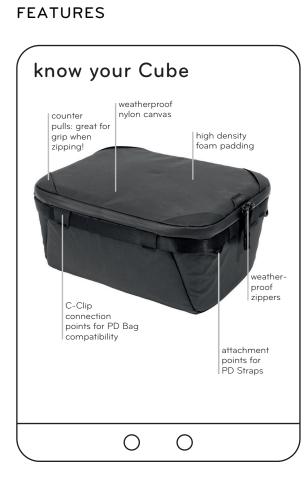

# CAMERA CUBE SMEDIUM INSTRUCTIONS

more info

pkdsn.com/cameracube







### ORGANIZATION





### ECOSYSTEM

## Peak Design Bags + Cubes

| Design Camera Cubes are designed to fit<br>ctly in Peak Design bags made for travel<br>dventure.                   |          |            |                |             |            |  |
|--------------------------------------------------------------------------------------------------------------------|----------|------------|----------------|-------------|------------|--|
| Peak Design Everyday Bags <b>do not need</b><br>Camere Cubes. They <b>are not</b> compatible<br>with Camera Cubes. |          |            |                |             |            |  |
| is Smedium<br>mera Cube<br>les up 1.5<br>its of space                                                              |          |            |