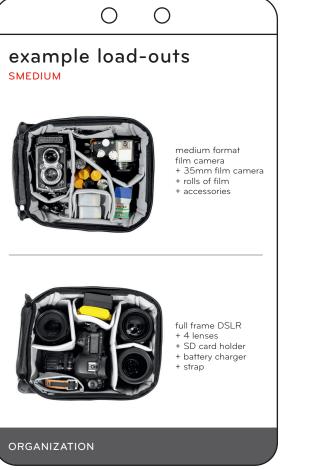

# CAMERA CUBE SMEDIUM INSTRUCTIONS

more info

pkdsn.com/cameracube







### ORGANIZATION





### ECOSYSTEM

## Peak Design Bags + Cubes

| Design Camera Cubes are designed to fit<br>ctly in Peak Design bags made for travel<br>dventure.                   |          |            |                |             |            |  |
|--------------------------------------------------------------------------------------------------------------------|----------|------------|----------------|-------------|------------|--|
| Peak Design Everyday Bags <b>do not need</b><br>Camere Cubes. They <b>are not</b> compatible<br>with Camera Cubes. |          |            |                |             |            |  |
| is Smedium<br>mera Cube<br>les up 1.5<br>its of space                                                              |          |            |                |             |