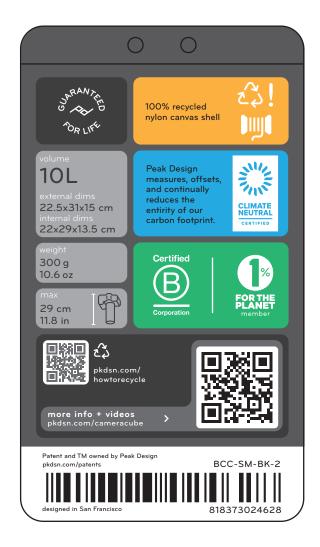

|          |            |                |             |            |  |
| :<br>s:                                                                                                            | XS<br>.5 | Small<br>1 | Smedium<br>1.5 | Medium<br>2 | Large<br>3 |  |
| ore information about packing tools<br>ompatibility: <b>pkdsn.com/pack</b>                                         |          |            |                |             |            |  |
|                                                                                                                    |          | 0          | 0              |             |            |  |



PEAK DESIGN BAGS + ECOSYSTEM

### MORE DETAILS ABOUT THE CAMERA CUBE SMEDIUM