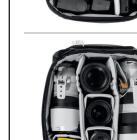

peak design

Floating Pockets provide stretchy storage for filters, batteries, chargers

one mirrorless

camera body + 6 lenses (with 200-600mm & 100-400mm telephoto lenses) + lens filter + SD card case + battery charger