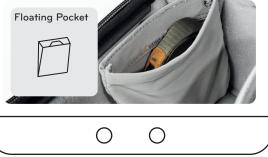

peak design

Floating Pockets provide stretchy storage for filters, batteries, chargers

one mirrorless

camera body + 6 lenses (with 200-600mm & 100-400mm telephoto lenses) + lens filter + SD card case + battery charger