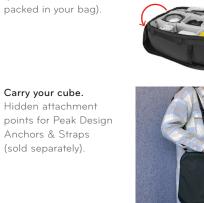

### know your Cube weatherproof counter nylon canvas pulls: great for grip when high density zipping! foam padding C-Clip veather connection points for PD Bag compatibility proof zippers attachment points for dual side doors for on-body side PD Straps access Ο Ο