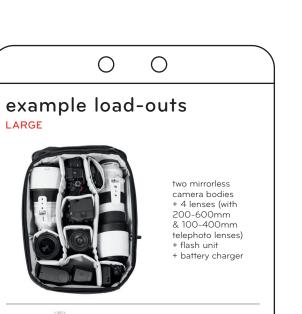

peak design

Floating Pockets provide stretchy storage for filters, batteries, chargers

one mirrorless

camera body + 6 lenses (with 200-600mm & 100-400mm telephoto lenses) + lens filter + SD card case + battery charger