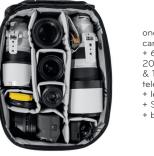

peak design

Floating Pockets provide stretchy storage for filters, batteries, chargers

one mirrorless

camera body + 6 lenses (with 200-600mm & 100-400mm telephoto lenses) + lens filter + SD card case + battery charger