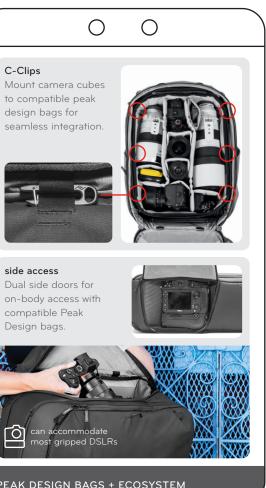

## Peak Design Bags + Cubes

| Design Camera Cubes are designed to fit<br>ctly in Peak Design bags made for travel<br>dventure.                   |           |                |             |            |
|--------------------------------------------------------------------------------------------------------------------|-----------|----------------|-------------|------------|
| Peak Design Everyday Bags <b>do not need</b><br>Camere Cubes. They <b>are not</b> compatible<br>with Camera Cubes. |           |                |             |            |
| s Larg<br>mera (<br>es up<br>ts of s                                                                               | Cube<br>3 |                | <b>`</b>    | 3          |
|                                                                                                                    |           |                |             |            |
| : XS<br>s: .5                                                                                                      |           | Smedium<br>1.5 | Medium<br>2 | Large<br>3 |
| pre information about packing tools<br>ompatibility: <b>pkdsn.com/pack</b>                                         |           |                |             |            |
|                                                                                                                    | 0         | 0              |             |            |