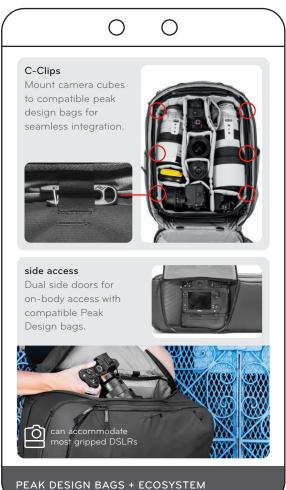

## Peak Design Bags + Cubes

| Design Camera Cubes are designed to fit<br>ctly in Peak Design bags made for travel<br>dventure.                   |           |                |             |            |
|--------------------------------------------------------------------------------------------------------------------|-----------|----------------|-------------|------------|
| Peak Design Everyday Bags <b>do not need</b><br>Camere Cubes. They <b>are not</b> compatible<br>with Camera Cubes. |           |                |             |            |
| s Larg<br>mera (<br>es up<br>ts of s                                                                               | Cube<br>3 |                | <b>`</b>    | 3          |
|                                                                                                                    |           |                |             |            |
| : XS<br>s: .5                                                                                                      |           | Smedium<br>1.5 | Medium<br>2 | Large<br>3 |
| pre information about packing tools<br>ompatibility: <b>pkdsn.com/pack</b>                                         |           |                |             |            |
|                                                                                                                    | 0         | 0              |             |            |