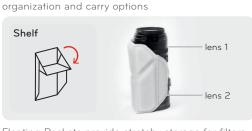

ORGANIZATION

Shelf

FlexFold<sup>™</sup> dividers

Organize and protect your gear with

our origami-inspired dividers.

for mo and cor

FEATURES

 $\sim$ 

peak design

Floating Pockets provide stretchy storage for filters, batteries, chargers

one mirrorless

camera body + 6 lenses (with 200-600mm & 100-400mm telephoto lenses) + lens filter + SD card case + battery charger