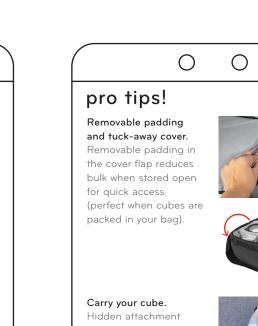

### know your Cube weatherproof counter nylon canvas pulls: great for grip when high density zipping! foam padding C-Clip veather connection points for PD Bag compatibility proof zippers attachment points for dual side doors for on-body side PD Straps access Ο Ο