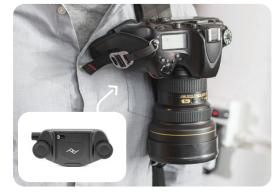

## adjustment

tighten between shots for a secure fit

loosen quickly for shooting / control access

compatibility \_\_\_\_\_\_ compatible with Peak Design Straps

compatible with Peak Design Capture Clip, Dual Plate, and Anchor Mount