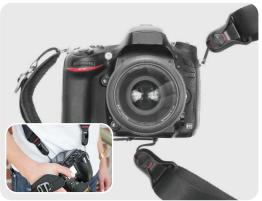

## installation

Anchor attachment

replace if yellow inner core becomes visible!

<image>