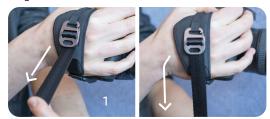

## adjustment

tighten between shots for a secure fit

loosen quickly for shooting / control access

compatibility \_\_\_\_\_\_ compatible with Peak Design Straps

compatible with Peak Design Capture Clip, Dual Plate, and Anchor Mount