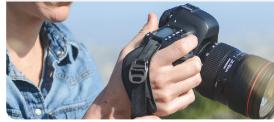

## adjustment

tighten between shots for a secure fit

loosen quickly for shooting / control access

compatibility \_\_\_\_\_\_ compatible with Peak Design Straps

compatible with Peak Design Capture Clip, Dual Plate, and Anchor Mount