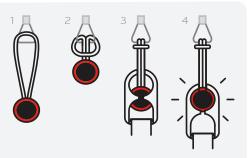

## installation

Anchor attachment

replace if yellow inner core becomes visible!

<image>