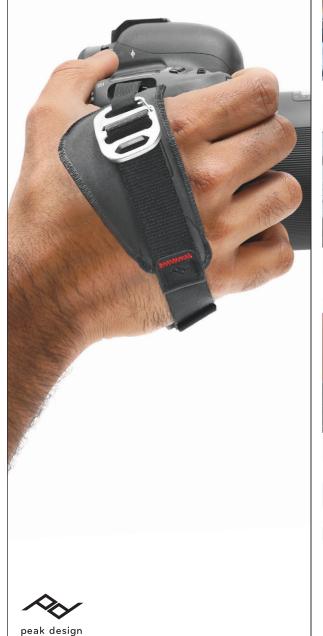

## clutch

camera hand strap sangle de poignée pour appareil photo カメラハンドストラップ

## always secure, never in your way

quick-cinching hand strap that easily switches between comfortable shooting and secure carry

quickly loosen to access all of your controls and shutter, then **effortlessly cinch down** for security