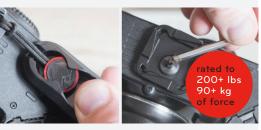

## installation

Anchor attachment

replace if yellow inner core becomes visible!

<image>