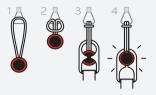

## Anchor attachment

replace if yellow inner core becomes visible!

adjuster locks open for easy on and off

**position** magnet to wrist size for comfortable bracelet fit