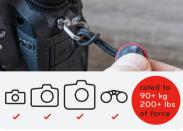

Anchors are universal, quick connecting, and adaptable

works with Peak Design Straps, Capture Clip and Tripods sold separately

pkdsn.com/cuff

welcome to the Peak Design ecosystem

TRIPODS STRAPS POUCHES

join the Peak Design community on your favorite social media **#findyourpeak** 