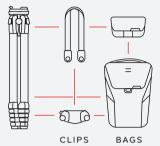

Anchors are universal, quick connecting, and adaptable

works with Peak Design Straps, Capture Clip and Tripods sold separately

pkdsn.com/cuff

welcome to the Peak Design ecosystem

TRIPODS STRAPS POUCHES

join the Peak Design community on your favorite social media **#findyourpeak** 