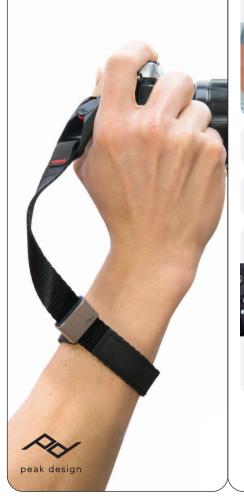

## cuff

**camera wrist strap** dragonne pour appareil photo カメラリストストラップ

## **ultralight** wrist strap for on-demand drop protection

fits in **any** pocket, kit, or bag

wear loose or quickly cinch tight for **extra security** 

stores as bracelet with magnetic clasp

→ 29 cm → 〈 12 cm max 11.5 in min 5 in

## Anchor attachment

replace if yellow inner core becomes visible!

adjuster locks open for easy on and off

**position** magnet to wrist size for comfortable bracelet fit