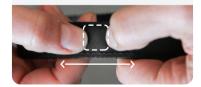

## Anchor attachment

replace if yellow inner core becomes visible!

adjuster locks open for easy on and off

**position** magnet to wrist size for comfortable bracelet fit