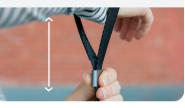

## **ultralight** wrist strap for on-demand drop protection

fits in **any** pocket, kit, or bag

wear loose or quickly cinch tight for **extra security** 

stores as bracelet with magnetic clasp

→ 29 cm → 〈 12 cm max 11.5 in min 5 in