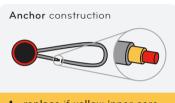

## Anchor attachment

replace if yellow inner core becomes visible!

adjuster locks open for easy on and off

**position** magnet to wrist size for comfortable bracelet fit