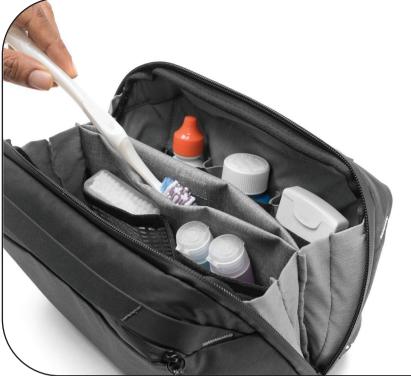

### toiletry carry gets intelligent

Wash Pouch's unique folding pocket layout keeps toiletries brilliantly organized and easy to find. Dedicated pockets store longer items like toothbrushes and razors. All materials are easy to clean. Sits upright, or hangs from any hook, bar, or countertop.

more info: pkdsn.com/washpouch

100% recycled weatherproof shell

internal zipper pocket

silicone coated mesh interior is easy to clean

laminated grab handles

dedicated external pocket for razors and electronic toothbrushes