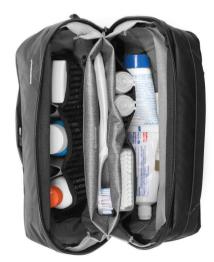

### toiletry carry gets intelligent

Wash Pouch's unique folding pocket layout keeps toiletries brilliantly organized and easy to find. Dedicated pockets store longer items like toothbrushes and razors. All materials are easy to clean. Sits upright, or hangs from any hook, bar, or countertop.

more info: pkdsn.com/washpouch

100% recycled weatherproof shell

internal zipper pocket

silicone coated mesh interior is easy to clean

laminated grab handles

dedicated external pocket for razors and electronic toothbrushes