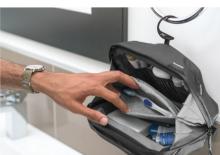

### toiletry carry gets intelligent

Wash Pouch's unique folding pocket layout keeps toiletries brilliantly organized and easy to find. Dedicated pockets store longer items like toothbrushes and razors. All materials are easy to clean. Sits upright, or hangs from any hook, bar, or countertop.

more info: pkdsn.com/washpouch

100% recycled weatherproof shell

internal zipper pocket

silicone coated mesh interior is easy to clean

laminated grab handles

dedicated external pocket for razors and electronic toothbrushes