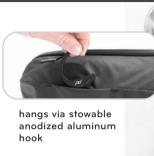

### toiletry carry gets intelligent

Wash Pouch's unique folding pocket layout keeps toiletries brilliantly organized and easy to find. Dedicated pockets store longer items like toothbrushes and razors. All materials are easy to clean. Sits upright, or hangs from any hook, bar, or countertop.