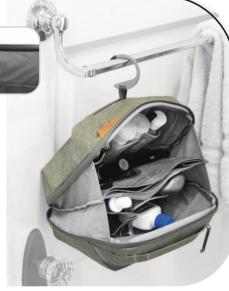

### toiletry carry gets intelligent

Wash Pouch's unique folding pocket layout keeps toiletries brilliantly organized and easy to find. Dedicated pockets store longer items like toothbrushes and razors. All materials are easy to clean. Sits upright, or hangs from any hook, bar, or countertop.