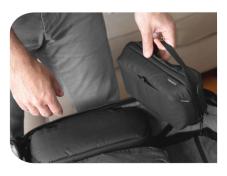

### toiletry carry gets intelligent

Wash Pouch's unique folding pocket layout keeps toiletries brilliantly organized and easy to find. Dedicated pockets store longer items like toothbrushes and razors. All materials are easy to clean. Sits upright, or hangs from any hook, bar, or countertop.