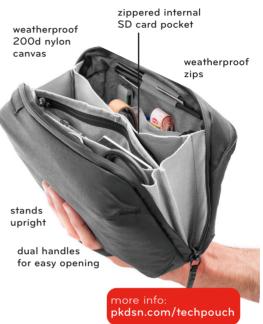

pass-through to outer pocket for convenient phone charging

wear as a sling-style bag with Peak Design straps (sold separately)

origami-style folding pocket layout

> cables don't get tangled

quick-stash external pocket

internal dividers keep your gear organized

pen holder x4