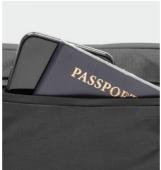

pass-through to outer pocket for convenient phone charging

wear as a sling-style bag with Peak Design straps (sold separately)

origami-style folding pocket layout

> cables don't get tangled

quick-stash external pocket