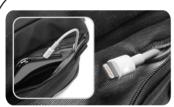

pass-through to outer pocket for convenient phone charging

wear as a sling-style bag with Peak Design straps (sold separately)

origami-style folding pocket layout

> cables don't get tangled

quick-stash external pocket