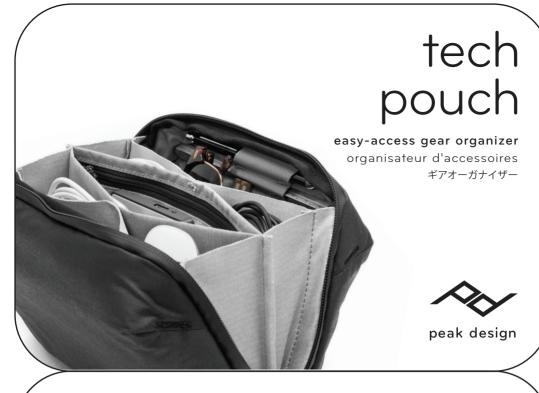

## easy-access gear organization

Whether storing cables, everyday gear, or travel essentials, **Tech Pouch** offers unrivaled organization and ease of access. Origami-style pockets create enormous spatial efficiency, letting you pack more into a smaller space while keeping your items organized and easy to find.

internal dividers keep your gear organized

pen holder x4