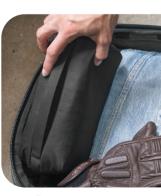

pass-through to outer pocket for convenient phone charging

wear as a sling-style bag with Peak Design straps (sold separately)

origami-style folding pocket layout

> cables don't get tangled

quick-stash external pocket