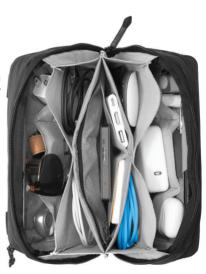

## easy-access gear organization

Whether storing cables, everyday gear, or travel essentials, **Tech Pouch** offers unrivaled organization and ease of access. Origami-style pockets create enormous spatial efficiency, letting you pack more into a smaller space while keeping your items organized and easy to find.

pass-through to outer pocket for convenient phone charging

wear as a sling-style bag with Peak Design straps (sold separately)

origami-style folding pocket layout

> cables don't get tangled

quick-stash external pocket

internal dividers keep your gear organized

pen holder x4