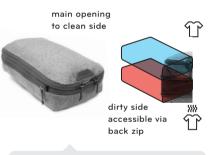

## pack smarter, travel better

Compressible, easy to access, and dividable, Peak Design **Packing Cubes** are unmatched. A tear-away zipper lets you access contents instantly. An internal divider separates two packing volumes, keeping clean and dirty clothes isolated. And, an expansion/compression zip doubles available space or compresses clothes.

## cubes

Peak Design Cubes are designed to fit perfectly in Peak Design Travel Bags. This Small cube takes up 1 unit of space when expanded.

compare bags, cubes pkdsn.com/pack

flexible internal divider separates clean/dirty clothes, adapting as your trip progresses expansion/compression zip provides additional space, plus ability to compress to half size