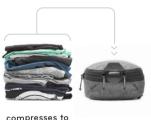

## cubes

Peak Design Cubes are designed to fit perfectly in Peak Design Travel Bags. This Small cube takes up 1 unit of space when expanded.

compare bags, cubes pkdsn.com/pack

flexible internal divider separates clean/dirty clothes, adapting as your trip progresses expansion/compression zip provides additional space, plus ability to compress to half size

compresses to half size max capacity:
7 liters
x10
weight:

112 grams 4 oz Peak Design Cubes: 1 unit size

OR LIFE