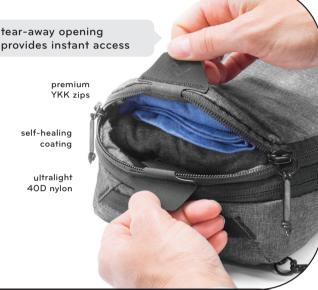

## pack smarter, travel better

Compressible, easy to access, and dividable, Peak Design **Packing Cubes** are unmatched. A tear-away zipper lets you access contents instantly. An internal divider separates two packing volumes, keeping clean and dirty clothes isolated. And, an expansion/compression zip doubles available space or compresses clothes.