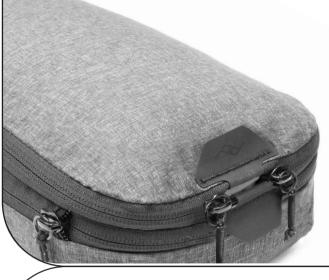

## pack smarter, travel better

Compressible, easy to access, and dividable, Peak Design **Packing Cubes** are unmatched. A tear-away zipper lets you access contents instantly. An internal divider separates two packing volumes, keeping clean and dirty clothes isolated. And, an expansion/compression zip doubles available space or compresses clothes.

## cubes

Peak Design Cubes are designed to fit perfectly in Peak Design Travel Bags. This Small cube takes up 1 unit of space when expanded.

compare bags, cubes pkdsn.com/pack

flexible internal divider separates clean/dirty clothes, adapting as your trip progresses expansion/compression zip provides additional space, plus ability to compress to half size