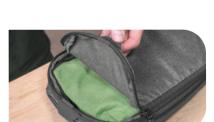

## pack smarter, travel better

Compressible, easy to access, and dividable, Peak Design **Packing Cubes** are unmatched. A tear-away zipper lets you access contents instantly. An internal divider separates two packing volumes, keeping clean and dirty clothes isolated. And, an expansion/compression zip doubles available space or compresses clothes.