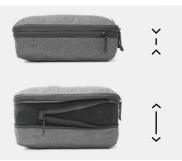

## cubes

Peak Design Cubes are designed to fit perfectly in Peak Design Travel Bags. This Small cube takes up 1 unit of space when expanded.

compare bags, cubes pkdsn.com/pack

flexible internal divider separates clean/dirty clothes, adapting as your trip progresses expansion/compression zip provides additional space, plus ability to compress to half size

compresses to half size max capacity:
7 liters
x10
weight:

112 grams 4 oz Peak Design Cubes: 1 unit size

OR LIFE