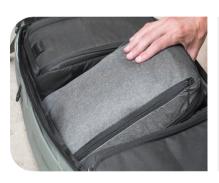

## pack smarter, travel better

Compressible, easy to access, and dividable, Peak Design **Packing Cubes** are unmatched. A tear-away zipper lets you access contents instantly. An internal divider separates two packing volumes, keeping clean and dirty clothes isolated. And, an expansion/compression zip doubles available space or compresses clothes.