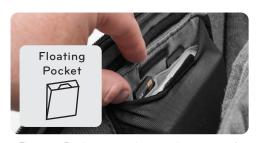

Peak Design FlexFold dividers organize and protect your gear

Shelf FlexFold dividers allow for additional organization and carry options

Floating Pockets provide stretchy storage for filters, batteries, chargers, plus SD card slots