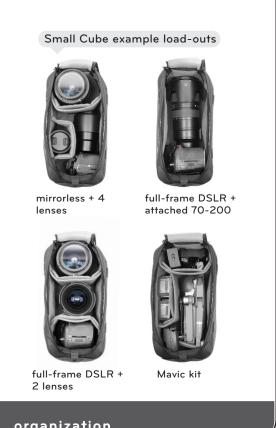

Peak Design FlexFold dividers organize and protect your gear

Shelf FlexFold dividers allow for additional organization and carry options

Floating Pockets provide stretchy storage for filters, batteries, chargers, plus SD card slots