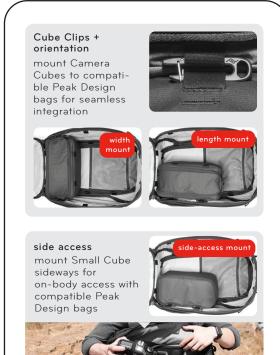

## modular camera carry + organization

Peak Design Camera Cubes provide robust protection and versatile organization for any photo, video, or drone needs. Get instant access to your gear when mounted in a compatible Peak Design bag.