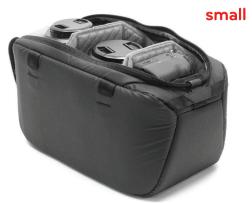

## modular camera carry + organization

Peak Design Camera Cubes provide robust protection and versatile organization for any photo, video, or drone needs. Get instant access to your gear when mounted in a compatible Peak Design bag.

## camera cube

camera organizer

カメラ挿入バッグ

sac d'insertion de caméra

28cm

350 grams 12.3 oz

peak design

6L