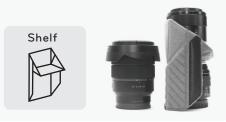

Peak Design FlexFold dividers organize and protect your gear

Shelf FlexFold dividers allow for additional organization and carry options

Floating Pockets provide stretchy storage for filters, batteries, chargers, plus SD card slots