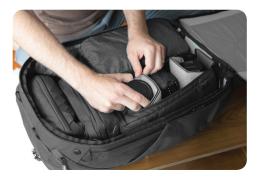

## modular camera carry + organization

Peak Design Camera Cubes provide robust protection and versatile organization for any photo, video, or drone needs. Get instant access to your gear when mounted in a compatible Peak Design bag.

Peak Design FlexFold dividers organize and protect your gear

Shelf FlexFold dividers allow for additional organization and carry options

Floating Pockets provide stretchy storage for filters, batteries, chargers, plus SD card slots