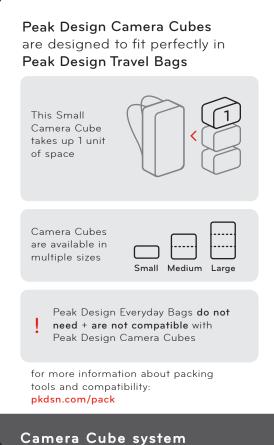

## camera cube



## modular camera carry + organization

Peak Design Camera Cubes provide robust protection and versatile organization for any photo, video, or drone needs. Get instant access to your gear when mounted in a compatible Peak Design bag.

Peak Design FlexFold dividers organize and protect your gear



Shelf FlexFold dividers allow for additional organization and carry options



Floating Pockets provide stretchy storage for filters, batteries, chargers, plus SD card slots



## camera cube

camera organizer

カメラ挿入バッグ

sac d'insertion de caméra







28cm

350 grams 12.3 oz

peak design

6L

designed in San Francisco, made in Vietnam

pkdsn.com/cameracube













organization