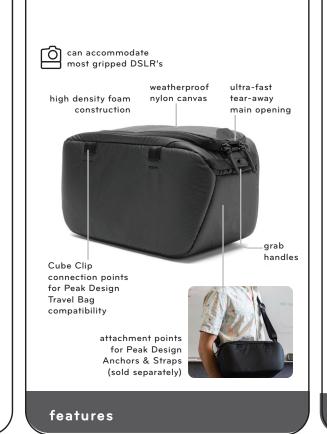

## camera cube

## modular camera carry + organization

Peak Design Camera Cubes provide robust protection and versatile organization for any photo, video, or drone needs. Get instant access to your gear when mounted in a compatible Peak Design bag.