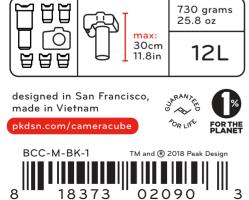

## camera cube



camera organizer sac d'insertion de caméra カメラ插入バッグ





## modular camera carry + organization

Peak Design Camera Cubes provide robust protection and versatile organization for any photo, video, or drone needs. Get instant access to your gear when mounted in a compatible Peak Design bag.

Peak Design Flex Fold dividers organize and protect your gear

Short + Long

to divide

volume





Shelf FlexFold dividers allow for additional organization and carry options



Floating Pockets provide stretchy storage for filters, batteries, chargers, plus SD card slots





can accommodate most gripped DSLR's dual side doors for on-body side access

peak design

arab handles Cube Clip connection points for Peak Design Travel Bag compatibility attachment points for Peak Design Anchors & Straps (sold separately)

features

high density foam

weatherproof