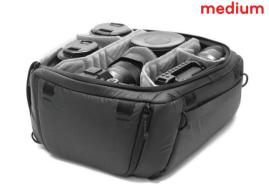

## modular camera carry + organization

Peak Design Camera Cubes provide robust protection and versatile organization for any photo, video, or drone needs. Get instant access to your gear when mounted in a compatible Peak Design bag.

## Medium Cube example load-outs

full-frame DSLR + attached 70-200 + 6 more lenses

2 mirrorless bodies + 8 lenses

organization