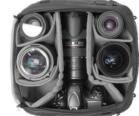

## Medium Cube example load-outs

full-frame DSLR + attached 70-200 + 6 more lenses

2 mirrorless bodies + 8 lenses

organization