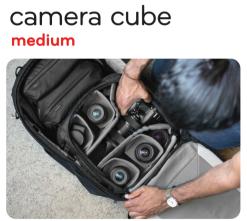

## modular camera carry + organization

Peak Design Camera Cubes provide robust protection and versatile organization for any photo, video, or drone needs. Get instant access to your gear when mounted in a compatible Peak Design bag.

## Medium Cube example load-outs

full-frame DSLR + attached 70-200 + 6 more lenses

2 mirrorless bodies + 8 lenses

organization