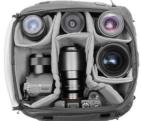

## Medium Cube example load-outs

full-frame DSLR + attached 70-200 + 6 more lenses

2 mirrorless bodies + 8 lenses

organization