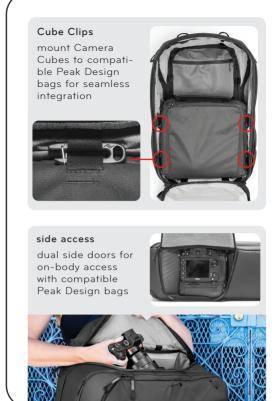

can accommodate most gripped DSLR's dual side doors for on-body side access

peak design

arab handles Cube Clip connection points for Peak Design Travel Bag compatibility attachment points for Peak Design Anchors & Straps (sold separately)