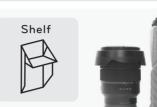

Peak Design Flex Fold dividers organize and protect your gear

Short + Long

to divide

volume

Shelf FlexFold dividers allow for additional organization and carry options

Floating Pockets provide stretchy storage for filters, batteries, chargers, plus SD card slots