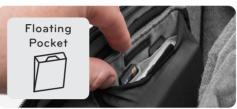

Peak Design Flex Fold dividers organize and protect your gear

Short + Long

to divide

volume

Shelf FlexFold dividers allow for additional organization and carry options

Floating Pockets provide stretchy storage for filters, batteries, chargers, plus SD card slots