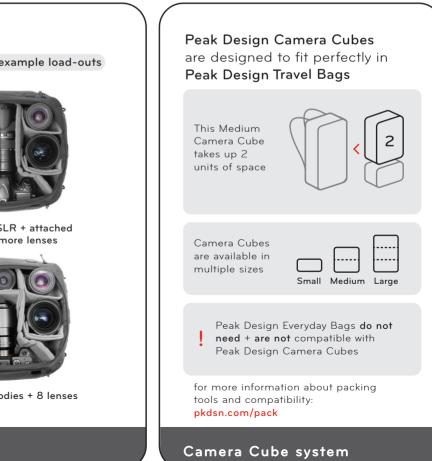

## Medium Cube example load-outs

full-frame DSLR + attached 70-200 + 6 more lenses

2 mirrorless bodies + 8 lenses

organization