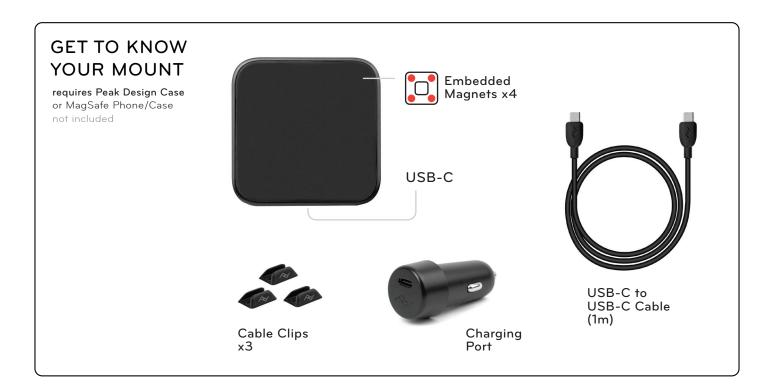

## 1" BALL ADAPTER CHARGING INSTRUCTIONS

more info

pkdsn.com/chargingballadapter

## INSTALLATION

Connect Peak Design 1" Ball Adapter to 3rd party 1" ball and socket mount. Tighten to 3rd-party specifications.

Allow alcohol to dry when using included wipe to clean surfaces for **Cable Clips**.