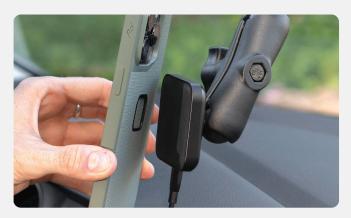

## ATTACH/DETACH PHONE

The **Mount Head** magnetically connects to the back of your phone. Once connected, confirm phone is charging via phone screen.

WARNING: If not attached correctly, product and/or phone may dislodge or be thrown into air in event of crash. Consult your car's manual to ensure mount does not cover or interfere with operation of airbag.