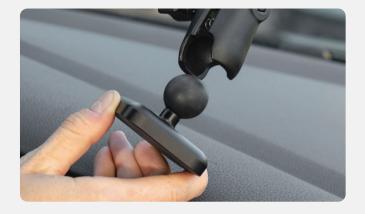

## INSTALLATION

Connect Peak Design 1" Ball Adapter to 3rd party 1" ball and socket mount. Tighten to 3rd-party specifications.

Allow alcohol to dry when using included wipe to clean surfaces for **Cable Clips**.