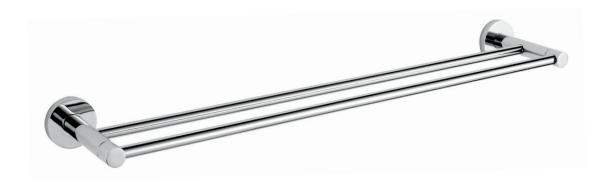

## **Features**

**Recommended Use** Domestic, Commercial, Hotel

Material Brass

**Finishes** Chrome

**Dimensions** (A) 600W x115D x 50Ø mm Flange

(B) 750W x115D x 50Ø mm Flange (C) 900W x115D x 50Ø mm Flange