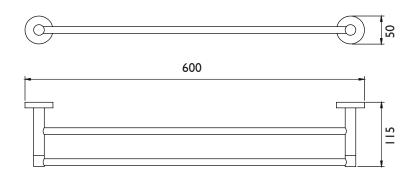

## **Features**

**Recommended Use** Domestic, Commercial, Hotel

Material Brass

**Finishes** Chrome

**Dimensions** (A) 600W x115D x 50Ø mm Flange

(B) 750W x115D x 50Ø mm Flange (C) 900W x115D x 50Ø mm Flange