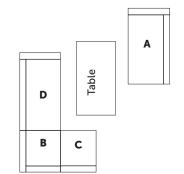

--------|------------|------------|-----------|

#### WHAT'S IN THE BOX

- 1\* 2 Seater Sofa Section LHF Arm
- 1\* Armless Chair
- 1\* Armless Corner Section
- 1\* 2 Seater Sofa Section RHF Arm
- 1\* Dining Table / Glass
- 1\* Stool & 1\* Bench

#### **CUSHIONS**

- 6\* Seat Cushions
- 6\* Large Back Cushions
- 1\* Small Back Cushion
- 1\* Bench Cushion
- 1\* Stool Cushion

Cushions inside the rattan frame

#### **ACCESSORIES**

- 4\* Bolts M6\*40mm
- 4\* Washers

Allen Key

3\* Connecting clips



#### SOFA ASSEMBLY INSTRUCTIONS



**CONNECTING CLIPS** 

Under the sofa



2 Seater LHF Arm Sofa Section Push the sofa units together and secure the clips underneath the sofa.

Remove white plastic protctor on feet

We have additional clips for sale

### **OTHER CONFIGURATION OPTIONS**



Α









# **WILLOW** Corner Sofa with Rising Table, Bench and Stools

## **TABLE ASSEMBLY INSTRUCTIONS**

| Part | Picture         | Qty |
|------|-----------------|-----|
| A    | Table Top       | 1PC |
| В    | Table Top Frame | 1PC |

| Part | Picture   | Qty |
|------|-----------|-----|
| С    | Baseframe | 1PC |
| D    | Glass     | 1PC |

| Part | Picture | Qty |
|------|---------|-----|
| E    |         | 4PC |
| F    | 0       | 4PC |

| Part | Picture | Qty |
|------|---------|-----|
| G    |         | 1PC |
|      |         |     |







Please check our website for all your Care Instruction.

Leave us a review





W clubrattan.co.uk E info@clubrattan.co.uk Club Rattan @ @clubrattan