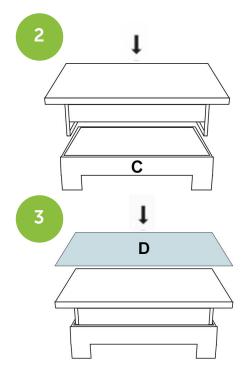

## **TABLE ASSEMBLY INSTRUCTIONS**

| Part | Picture         | Qty |
|------|-----------------|-----|
| A    | Table Top       | 1PC |
| В    | Table Top Frame | 1PC |

| Part | Picture   | Qty |
|------|-----------|-----|
| С    | Baseframe | 1PC |
| D    | Glass     | 1PC |