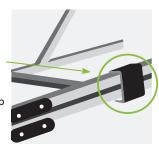

#### SOFA ASSEMBLY INSTRUCTIONS

**CONNECTING CLIPS** 

Under the sofa

2 Seater LHF Arm Sofa Section Push the sofa units together and secure the clips underneath the sofa.

Remove white plastic protctor on feet