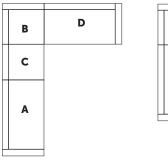

--|------------|------------|------------|-----------|

#### WHAT'S IN THE BOX

- 1\* 2 Seater Sofa Section LHF Arm
- 1\* Armless Chair
- 1\* Armless Corner Section
- 1\* 2 Seater Sofa Section RHF Arm
- 1\* Dining Table / Glass
- 1\* Stool & 1\* Bench

#### **CUSHIONS**

- 6\* Seat Cushions
- 6\* Large Back Cushions
- 1\* Small Back Cushion
- 1\* Bench Cushion
- 1\* Stool Cushion

Cushions inside the rattan frame

#### **ACCESSORIES**

- 4\* Bolts M6\*40mm
- 4\* Washers

Allen Key

3\* Connecting clips



#### SOFA ASSEMBLY INSTRUCTIONS



**CONNECTING CLIPS** 

Under the sofa



2 Seater LHF Arm Sofa Section Push the sofa units together and secure the clips underneath the sofa.

Remove white plastic protctor on feet

We have additional clips for sale

### **OTHER CONFIGURATION OPTIONS**



Α









# **WILLOW** Corner Sofa with Rising Table, Bench and Stools

## **TABLE ASSEMBLY INSTRUCTIONS**

| Part | Picture         | Qty |
|------|-----------------|-----|
| A    | Table Top       | 1PC |
| В    | Table Top Frame | 1PC |

| Part | Picture   | Qty |
|------|-----------|-----|
| С    | Baseframe | 1PC |
| D    | Glass     | 1PC |

| Part | Picture | Qty |
|------|---------|-----|
| E    |         | 4PC |
| F    | 0       | 4PC |

| Part | Picture | Qty |
|------|---------|-----|
| G    |         | 1PC |
|      |         |     |







Please check our website for all your Care Instruction.

Leave us a review





W clubrattan.co.uk E info@clubrattan.co.uk Club Rattan @ @clubrattan