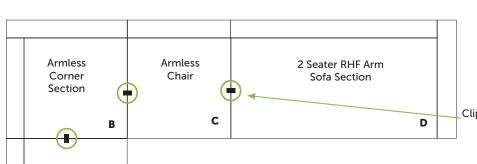

sing Table, Bench and Stool

| Box 1 of 3 | Sofa Sections<br>+ Stools | Box 2 of 3 | Table Base | Box 3 of 3 | Table Top |
|------------|---------------------------|------------|------------|------------|-----------|
|------------|---------------------------|------------|------------|------------|-----------|

#### WHAT'S IN THE BOX

- 1\* 2 Seater Sofa Section LHF Arm
- 1\* Armless Chair
- 1\* Armless Corner Section
- 1\* 2 Seater Sofa Section RHF Arm
- 1\* Dining Table / Glass
- 1\* Stool & 1\* Bench

#### **CUSHIONS**

- 6\* Seat Cushions
- 6\* Large Back Cushions
- 1\* Small Back Cushion
- 1\* Bench Cushion
- 1\* Stool Cushion

Cushions inside the rattan frame

#### **ACCESSORIES**

- 4\* Bolts M6\*40mm
- 4\* Washers

Allen Key

3\* Connecting clips



#### SOFA ASSEMBLY INSTRUCTIONS



**CONNECTING CLIPS** 

Under the sofa



2 Seater LHF Arm Sofa Section Push the sofa units together and secure the clips underneath the sofa.

Remove white plastic protctor on feet

We have additional clips for sale

### **OTHER CONFIGURATION OPTIONS**



Α









# **WILLOW** Corner Sofa with Rising Table, Bench and Stools

## **TABLE ASSEMBLY INSTRUCTIONS**

| Part | Picture         | Qty |
|------|-----------------|-----|
| A    | Table Top       | 1PC |
| В    | Table Top Frame | 1PC |

| Part | Picture   | Qty |
|------|-----------|-----|
| С    | Baseframe | 1PC |
| D    | Glass     | 1PC |

| Part | Picture | Qty |
|------|---------|-----|
| E    |         | 4PC |
| F    | 0       | 4PC |

| Part | Picture | Qty |
|------|---------|-----|
| G    |         | 1PC |
|      |