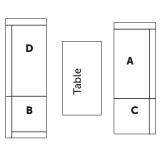

------|------------|------------|-----------|

#### WHAT'S IN THE BOX

- 1\* 2 Seater Sofa Section LHF Arm
- 1\* Armless Chair
- 1\* Armless Corner Section
- 1\* 2 Seater Sofa Section RHF Arm
- 1\* Dining Table / Glass
- 1\* Stool & 1\* Bench

#### **CUSHIONS**

- 6\* Seat Cushions
- 6\* Large Back Cushions
- 1\* Small Back Cushion
- 1\* Bench Cushion
- 1\* Stool Cushion

Cushions inside the rattan frame

#### **ACCESSORIES**

- 4\* Bolts M6\*40mm
- 4\* Washers

Allen Key

3\* Connecting clips



#### SOFA ASSEMBLY INSTRUCTIONS



**CONNECTING CLIPS** 

Under the sofa



2 Seater LHF Arm Sofa Section Push the sofa units together and secure the clips underneath the sofa.

Remove white plastic protctor on feet

We have additional clips for sale

### **OTHER CONFIGURATION OPTIONS**



Α









# **WILLOW** Corner Sofa with Rising Table, Bench and Stools

## **TABLE ASSEMBLY INSTRUCTIONS**

| Part | Picture         | Qty |
|------|-----------------|-----|
| A    | Table Top       | 1PC |
| В    | Table Top Frame | 1PC |

| Part | Picture   | Qty |
|------|-----------|-----|
| С    | Baseframe | 1PC |
| D    | Glass     | 1PC |

| Part | Picture | Qty |
|------|---------|-----|
| E    |         | 4PC |
| F    | 0       | 4PC |

| Part | Picture | Qty |
|------|---------|-----|
| G    |         | 1PC |
|      |         |     |







Please check our website for all your Care Instruction.

Leave us a review





W clubrattan.co.uk E info@clubrattan.co.uk Club Rattan @ @clubrattan