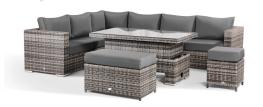

# **WILLOW**

Corner Sofa with Rising Table, Bench and Stool

| Box 1 of 3 | Sofa Sections<br>+ Stools | Box 2 of 3 | Table Base | Box 3 of 3 | Table Top |
|------------|---------------------------|------------|------------|------------|-----------|
|------------|---------------------------|------------|------------|------------|-----------|

#### WHAT'S IN THE BOX

- 1\* 2 Seater Sofa Section LHF Arm
- 1\* Armless Chair
- 1\* Armless Corner Section
- 1\* 2 Seater Sofa Section RHF Arm
- 1\* Dining Table / Glass
- 1\* Stool & 1\* Bench