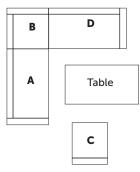

----------|------------|------------|-----------|

#### WHAT'S IN THE BOX

- 1\* 2 Seater Sofa Section LHF Arm
- 1\* Armless Chair
- 1\* Armless Corner Section
- 1\* 2 Seater Sofa Section RHF Arm
- 1\* Dining Table / Glass
- 1\* Stool & 1\* Bench

#### **CUSHIONS**

- 6\* Seat Cushions
- 6\* Large Back Cushions
- 1\* Small Back Cushion
- 1\* Bench Cushion
- 1\* Stool Cushion

Cushions inside the rattan frame

#### **ACCESSORIES**

- 4\* Bolts M6\*40mm
- 4\* Washers

Allen Key

3\* Connecting clips



#### SOFA ASSEMBLY INSTRUCTIONS



**CONNECTING CLIPS** 

Under the sofa



2 Seater LHF Arm Sofa Section Push the sofa units together and secure the clips underneath the sofa.

Remove white plastic protctor on feet

We have additional clips for sale

### **OTHER CONFIGURATION OPTIONS**



Α









# **WILLOW** Corner Sofa with Rising Table, Bench and Stools

## **TABLE ASSEMBLY INSTRUCTIONS**

| Part | Picture         | Qty |
|------|-----------------|-----|
| A    | Table Top       | 1PC |
| В    | Table Top Frame | 1PC |

| Part | Picture   | Qty |
|------|-----------|-----|
| С    | Baseframe | 1PC |
| D    | Glass     | 1PC |

| Part | Picture | Qty |
|------|---------|-----|
| E    |         | 4PC |
| F    | 0       | 4PC |

| Part | Picture | Qty |
|------|---------|-----|
| G    |         | 1PC |
|      |         |     |







Please check our website for all your Care Instruction.

Leave us a review





W clubrattan.co.uk E info@clubrattan.co.uk Club Rattan @ @clubrattan