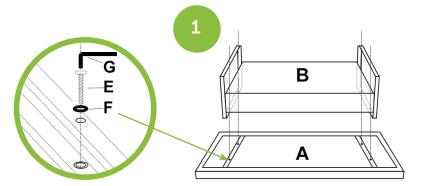

## **TABLE ASSEMBLY INSTRUCTIONS**

| Part | Picture         | Qty |
|------|-----------------|-----|
| A    | Table Top       | 1PC |
| В    | Table Top Frame | 1PC |

| Part | Picture   | Qty |
|------|-----------|-----|
| С    | Baseframe | 1PC |
| D    | Glass     | 1PC |

| Part | Picture | Qty |
|------|---------|-----|
| E    |         | 4PC |
| F    | 0       | 4PC |

| Part | Picture | Qty |
|------|---------|-----|
| G    |         | 1PC |
|      |         |     |

Please check our website for all your Care Instruction.