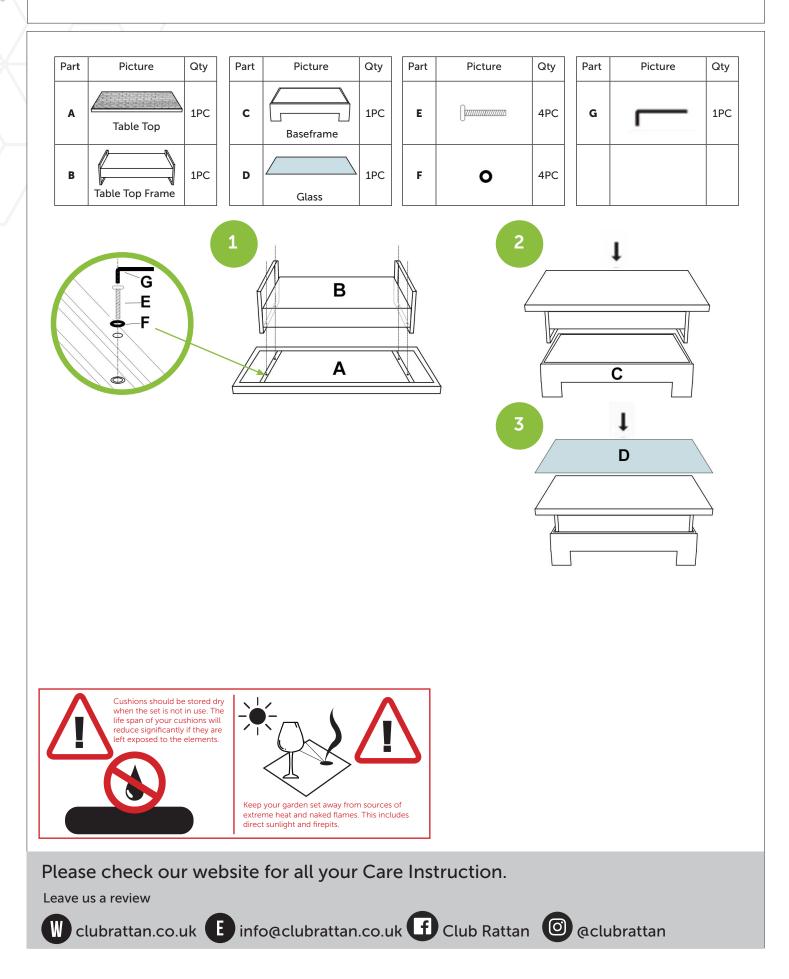

#### WHAT'S IN THE BOX

- 1\* 3 Seater Sofa with 2 Arms
- 1\* 3 Seater Sofa with 1 RHF Arm
- 1\* Rising Dining/Coffee Table / Glass
- 3\* Stools