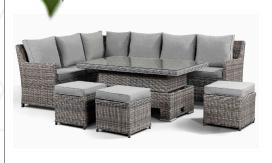

SANTOS Corner Sofa with Rising Table and 3 Stools

# **SANTOS** Corner Sofa with Rising Table and 3 Stools

CLUB RATTAN