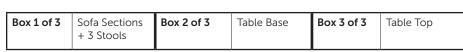

#### WHAT'S IN THE BOX

- 1\* 3 Seater Sofa with 2 Arms
- 1\* 3 Seater Sofa with 1 RHF Arm
- 1\* Rising Dining/Coffee Table / Glass
- 3\* Stools