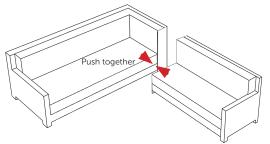

### **PUSH THE SOFA TOGETHER**

Push the two sofa units together and secure the clips underneath the sofa.