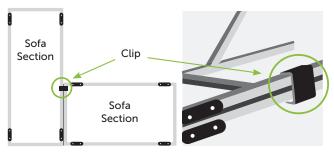

### **PUSH THE SOFA TOGETHER**

Push the two sofa units together and secure the clips underneath the sofa.

### **CONNECTING CLIPS** - Under the sofa

We have additional clips for sale www.clubrattan.co.uk