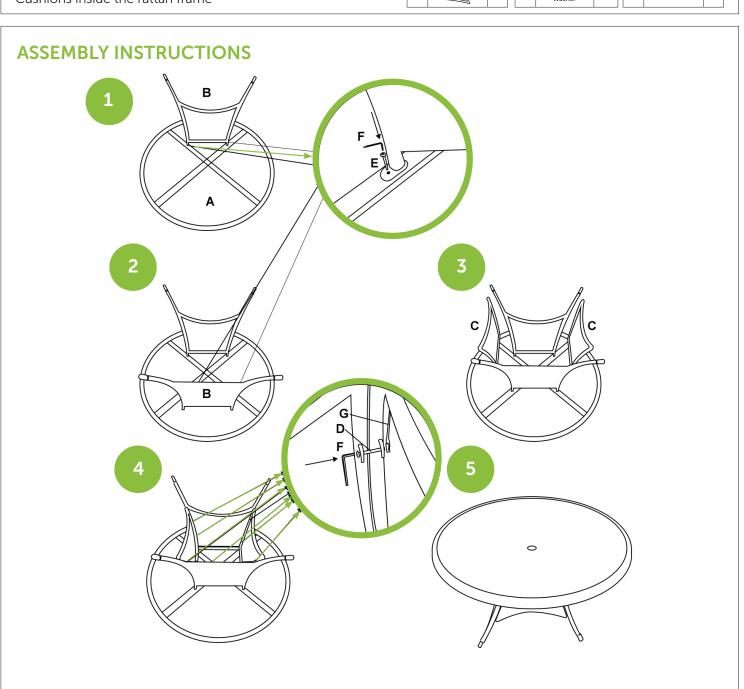

### **ACCESSORIES**

| Part | Picture | Qty | Part | Picture     | Qty  | Part | Picture   | Qty |
|------|---------|-----|------|-------------|------|------|-----------|-----|
| Α    |         | 1PC | D    | M6*40mm     | 8PC  | G    | Allen Key | 1PC |
| В    |         | 2PC | E    | M6*25mm     | 4PC  | Н    | Wrench    | 1PC |
| С    |         | 2PC | F    | O<br>Washer | 12PC |      |           |     |