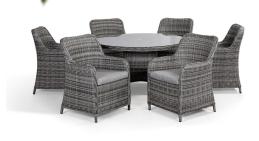

## **PRINCE**

Round Dining Table with 6 Armchairs

|     | Box 1 of 4 | Table | Box 2 - 4 | 2 X Chairs per box<br>(6 in total) |
|-----|------------|-------|-----------|------------------------------------|
| - 1 |            |       |           |                                    |

#### WHAT'S IN THE BOX

- 1\* Round Dining Table / Glass
- 6\* Armchair

#### **CUSHIONS**

6 x Seat Cushions Cushions inside the rattan frame

### **ACCESSORIES**

| Part | Picture | Qty | Part | Picture     | Qty  | Part | Picture   | Qty |
|------|---------|-----|------|-------------|------|------|-----------|-----|
| Α    |         | 1PC | D    | M6*40mm     | 8PC  | G    | Allen Key | 1PC |
| В    |         | 2PC | E    | M6*25mm     | 4PC  | Н    | Wrench    | 1PC |
| С    |         | 2PC | F    | O<