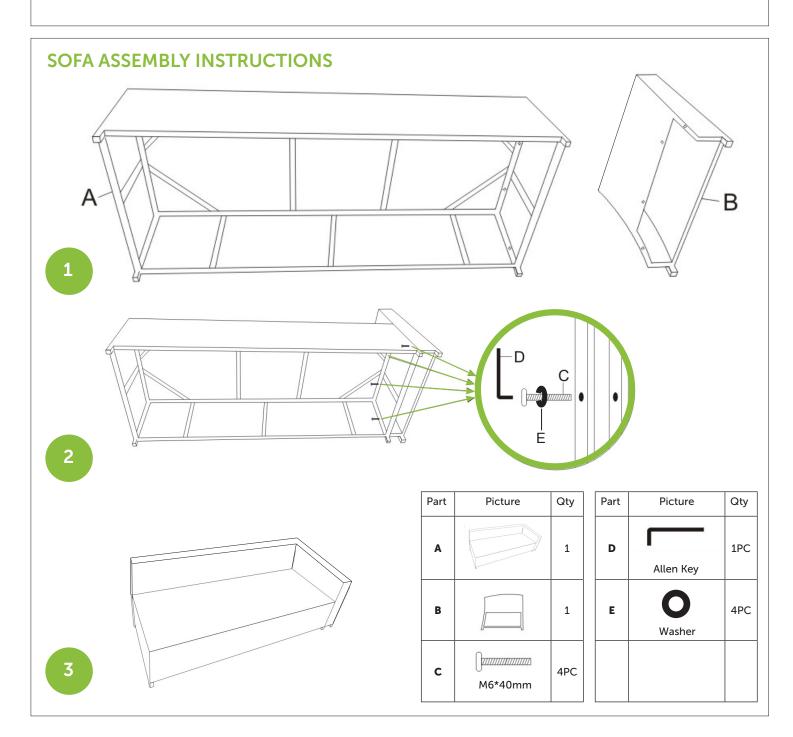

**LILLE** Corner Sofa with Coffee Table

Box 1 of 1 3 Seater Sofa 2 Seat Sofa with attachable arm Coffee Table / Glass

#### WHAT'S IN THE BOX

- 1\* 3 Seater Sofa with 2 Arms
- 1\* 2 Seat Sofa with Attachable Arm
- 1\* Coffee Table / Glass

## **CUSHIONS**

- 5\* Seat Cushions
- 6\* Back Cushions
- Cushions inside the rattan frame

# ACCESSORIES

1\* Connecting clips

CLUB RATTAN



# LILLE Corner Sofa with Coffee Table



# PUSH THE SOFA TOGETHER



Push the sofa units together and secure the clips underneath the sofa. Remove white plastic protector on feet

### **CONNECTING CLIPS** - Under the sofa



We have additional clips for sale www.clubrattan.co.uk



Please check our website for all your Care Instruction.

Leave us a review

W

clubrattan.co.uk 🗈 info@clubrattan.co.uk 🗗 Club Rattan 🙆 @clubrattan