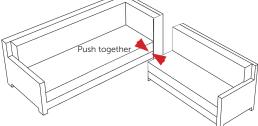

# PUSH THE SOFA TOGETHER

Push the sofa units together and secure the clips underneath the sofa. Remove white plastic protector on feet