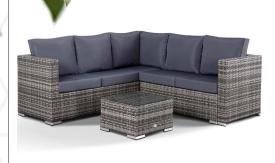

**LILLE** Corner Sofa with Coffee Table

Box 1 of 1 3 Seater Sofa 2 Seat Sofa with attachable arm Coffee Table / Glass

#### WHAT'S IN THE BOX

- 1\* 3 Seater Sofa with 2 Arms
- 1\* 2 Seat Sofa with Attachable Arm
- 1\* Coffee Table / Glass