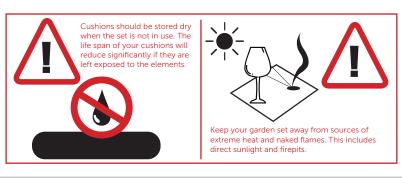

## **CONNECTING CLIPS** - Under the sofa

Remove white plastic protetor on feet We have additional clips for sale www.clubrattan.co.uk

Please check our website for all your Care Instruction.

Leave us a review