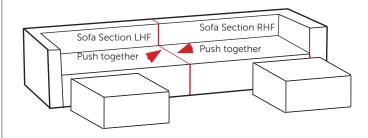

#### **PUSH THE SOFA TOGETHER**

Push the sofa units together and secure the clips underneath the sofa.