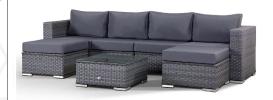

# **ISOBELLA**

4 Seater Sofa with Coffee Table and 2 Stools

| Box 1 of 1 | 2 Sofa Sections + 2 Stools + Coffee Table & Glass |
|------------|---------------------------------------------------|
|            |                                                   |

#### WHAT'S IN THE BOX

- 1\* 2 Seater Sofa Section LHF Arm
- 1\* 2 Seater Sofa Section RHF Arm
- 1\* Coffee Table / Glass
- 2 \* Stool

## **CUSHIONS**

6 x Seat Cushions 4 x Large Back Cushions Cushions inside the rattan frame