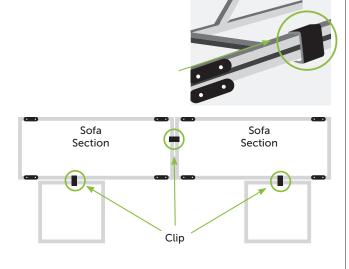

### **ACCESSORIES**

3\* Connecting clips

## **CONNECTING CLIPS** - Under the sofa

Remove white plastic protetor on feet We have additional clips for sale www.clubrattan.co.uk

Please check our website for all your Care Instruction.

Leave us a review