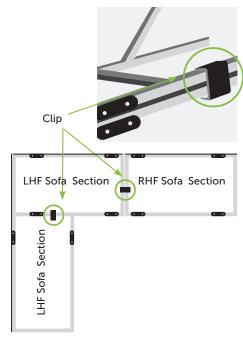

## **CONNECTING CLIPS**

Under the sofa

We have additional clips for sale www.clubrattan.co.uk

Push the sofa units together and secure the clips underneath the sofa.

Remove white plastic protector on feet

Please check our website for all your Care Instruction.