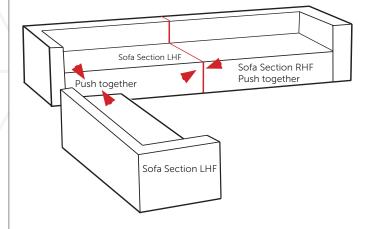

# **PUSH THE SOFA TOGETHER**

## **CONNECTING CLIPS**

Under the sofa

We have additional clips for sale www.clubrattan.co.uk

Push the sofa units together and secure the clips underneath the sofa.

Remove white plastic protector on feet

Please check our website for all your Care Instruction.