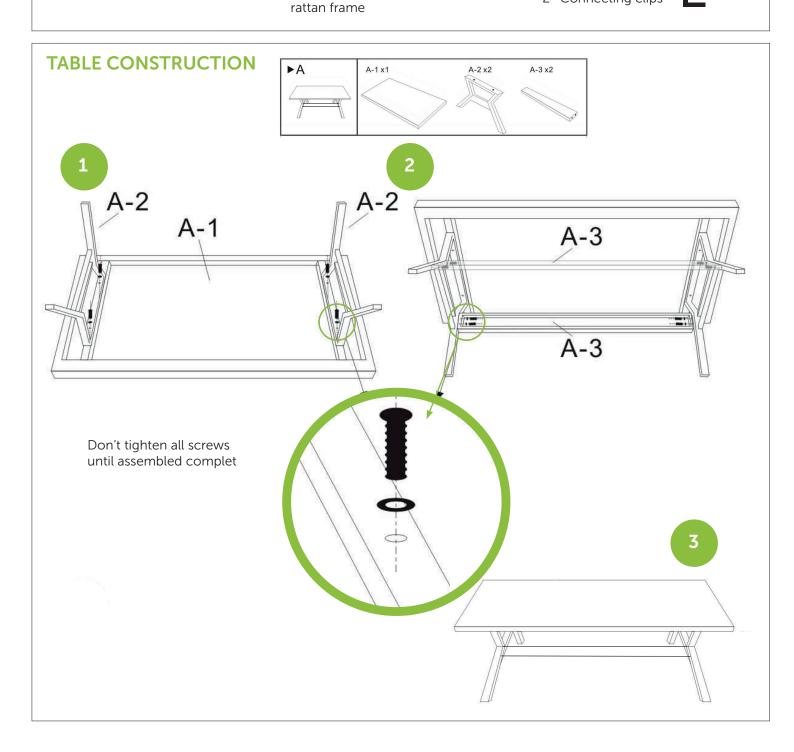

Corner Sofa with Dining Table



Box 1 of 3 2 x Corner Section Box 2 of 3 1 x Corner Section + Stools 1 x Dining Table

## WHAT'S IN THE BOX

2\* 2 Seater Sofa Section LHF Arm

1\* 2 Seater Sofa Section RHF Arm

1\* Dining Table / Glass

3\* Stool

## **CUSHIONS**

6 x Seat Cushions 6 x Large Back Cushions 1 x Small Back Cushion 3 x Stools Cushions Cushions inside the

# **ACCESSORIES**

12\* Bolts M6\*40mm

12\* Washers

Allen Key

2\* Connecting clips







# **ISOBELLA** Corner Sofa with Dining Table

# **PUSH THE SOFA TOGETHER**



## **CONNECTING CLIPS**

Under the sofa



We have additional clips for sale www.clubrattan.co.uk

Push the sofa units together and secure the clips underneath the sofa.

Remove white plastic protector on feet



Please check our website for all your Care Instruction.

Leave us a review





clubrattan.co.uk E info@clubrattan.co.uk G Club Rattan @ @clubrattan