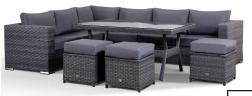

Corner Sofa with Dining Table

Box 1 of 3 2 x Corner Section Box 2 of 3 1 x Corner Section + Stools 1 x Dining Table

## WHAT'S IN THE BOX

2\* 2 Seater Sofa Section LHF Arm

1\* 2 Seater Sofa Section RHF Arm

1\* Dining Table / Glass

3\* Stool

## **CUSHIONS**

6 x Seat Cushions 6 x Large Back Cushions 1 x Small Back Cushion 3 x Stools Cushions Cushions inside the