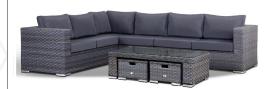

# **ISOBELLA**

Corner Sofa with Coffee Table and 2 Stools

2\* LHF Arm Sofa Sections + 1\* RHF Arm Sofa Sections + Stools + Coffee Table Box 1 of 1

# WHAT'S IN THE BOX

- 2\* 2 Seater Sofa Section LHF Arm
- 1\* 2 Seater Sofa Section RHF Arm
- 1\* Coffee Table / Glass
- 2\* Stool