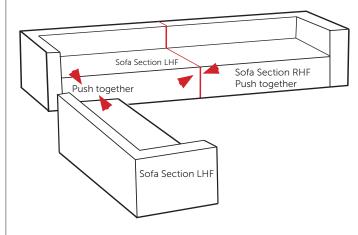

## **PUSH THE SOFA TOGETHER**

Push the two sofa units together and secure the clips underneath the sofa.

Remove white plastic protctor on feet