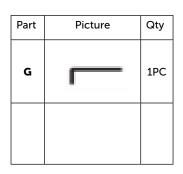

## Harmony Corner Sofa with Rising Table, Bench and Stool

| Part | Picture   | Qty |
|------|-----------|-----|
| с    | Baseframe | 1PC |
| D    | Glass     | 1PC |

| Part | Picture | Qty |
|------|---------|-----|
| E    |         | 4PC |
| F    | o       | 4PC |