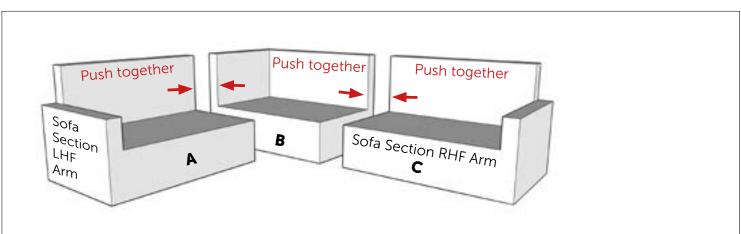

- 1\* 2 Seater Corner Section with No Arms
- 1\* Rising Dining/Coffee Table / Glass
- 1\* Stool & Bench

## PUSH THE SOFA TOGETHER





## **CONNECTING CLIPS** - Under the sofa





We have additional clips for sale www.clubrattan.co.uk

## Harmony Corner Sofa with Rising Table, Bench and Stool



| Part | Picture   | Qty |
|------|-----------|-----|
| с    | Baseframe | 1PC |
| D    | Glass     | 1PC |

| Part | Picture | Qty |
|------|---------|-----|
| E    |         | 4PC |
| F    | o       | 4PC |

2



CLUB RATTAN



С 3 D

Remove white plastic protector on feet



Please check our website for all your Care Instruction.

Leave us a review



clubrattan.co.uk 🕑 info@clubrattan.co.uk 🖸 Club Rattan 🔘 @clubrattan