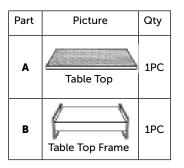

## Harmony Corner Sofa with Rising Table, Bench and Stool

| Part | Picture   | Qty |
|------|-----------|-----|
| с    | Baseframe | 1PC |
| D    | Glass     | 1PC |

| Part | Picture | Qty |
|------|---------|-----|
| E    |         | 4PC |
| F    | o       | 4PC |