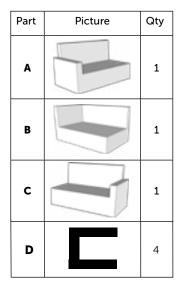

- 1\* 2 Seater Corner Section with No Arms
- 1\* Rising Dining/Coffee Table / Glass
- 1\* Stool & Bench