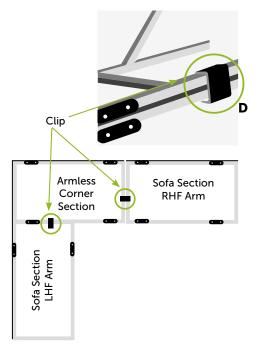

## **CONNECTING CLIPS** - Under the sofa

We have additional clips for sale www.clubrattan.co.uk