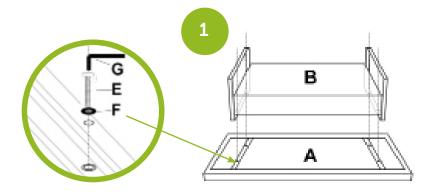

## PUSH THE SOFA TOGETHER

## **CONNECTING CLIPS** - Under the sofa

We have additional clips for sale www.clubrattan.co.uk