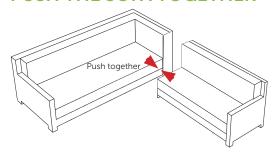

|            |              |

### WHAT'S IN THE BOX

- 1\* 3 Seater Sofa with 2 Arms
- 1\* 3 Seater Sofa with 1 Attachable Arm
- 1\* Dining Table / Glass
- 3\* Stools

### **CUSHIONS**

- 6\* Seat Cushions
- 6\* Back Cushions
- 1\* Small Back Cushions
- 3\* Stools Cushions

Cushions inside the rattan frame

### **ACCESSORIES**

16\* Bolts M6\*40mm

16\* Washers

Allen Key

1\* Connecting clips





| Part | Picture | Qty |
|------|---------|-----|
| A    |         | 1   |
| В    |         | 1   |
| С    | M6*40mm | 4PC |

| Part | Picture            | Qty |
|------|--------------------|-----|
| D    | Allen Key          | 1PC |
| E    | <b>O</b><br>Washer | 4PC |
|      |                    |     |



# HARMONY Corner Sofa with Dining Table and 3 Stools

### **PUSH THE SOFA TOGETHER**



### **TABLE CONSTRUCTION**

### **CONNECTING CLIPS** - Under the sofa



We have additional clips for sale www.clubrattan.co.uk

A-3

A-3

### **TABLE ASSEMBLY** ► A A-3 x2 A-2



Don't tighten all screws until assembled complet

Remove white plastic protector on feet









extreme heat and naked flames. This includes

Please check our website for all your Care Instruction.

direct sunlight and firepits.

Leave us a review





clubrattan.co.uk E info@clubrattan.co.uk f Club Rattan @ @clubrattan