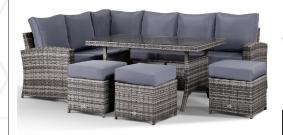

## **HARMONY**

Corner Sofa with Dining Table and 3 Stools

| Box 1 of 3 | Sofa Sections | Box 2 of 2 | Dining Table |
|------------|---------------|------------|--------------|
|            | + Stools      |            |              |

# HARMONY Corner Sofa with Dining Table and 3 Stools

### WHAT'S IN THE BOX

- 1\* 3 Seater Sofa with 2 Arms
- 1\* 3 Seater Sofa with 1 Attachable Arm
- 1\* Dining Table / Glass
- 3\* Stools