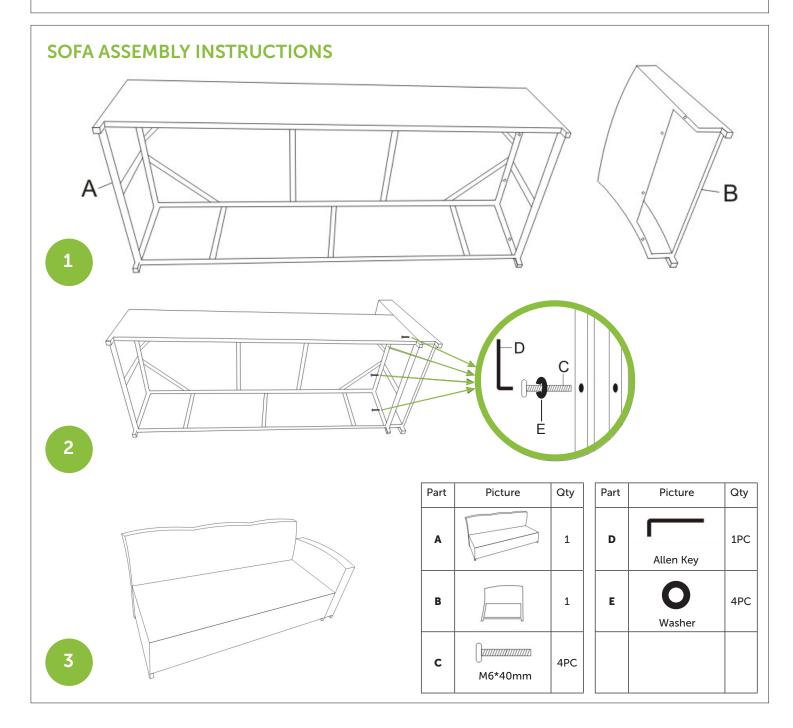

## **ACCESSORIES**

- 4\* Bolts M6\*40mm 4\* Washers
- Allen Key
- 1\* Connecting clips

Remove white plastic protector on feet

Please check our website for all your Care Instruction.

Leave us a review

🖤 clubrattan.co.uk 🔳 info@clubrattan.co.uk 🗗 Club Rattan 🙆 @clubrattan