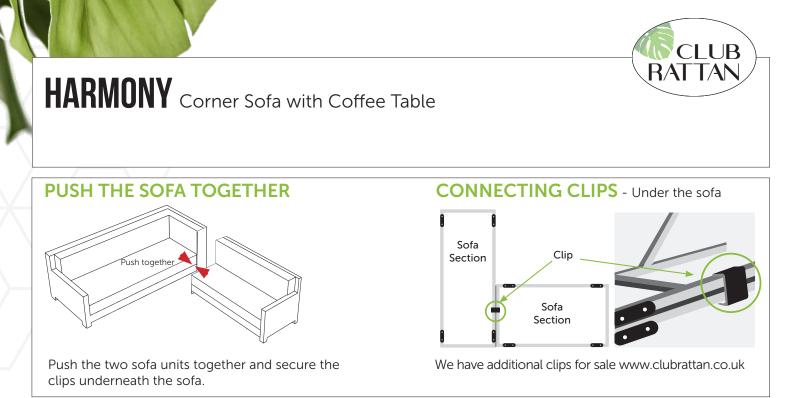

## **ACCESSORIES**

- 4\* Bolts M6\*40mm 4\* Washers
- Allen Key
- 1\* Connecting clips

Remove white plastic protector on feet

Please check our website for all your Care Instruction.

Leave us a review

🖤 clubrattan.co.uk 🔳 info@clubrattan.co.uk 🗗 Club Rattan 🙆 @clubrattan