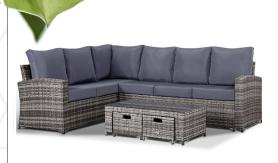

**HARMONY** Corner Sofa with Coffee Table

0

Box 1 of 1 Corner Sofa and Coffee Table, 2 Stools

## WHAT'S IN THE BOX

1\* 3 Seater Sofa 2 Arms 1\* 3 Seater Sofa with 1 Attachable Arm 1\* Coffee Table / Glass 2\* Stools