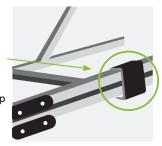

#### **ACCESSORIES**

2\* Connecting clips

### SOFA ASSEMBLY INSTRUCTIONS

Push the sofa units together and secure the clips underneath the sofa.

Remove white plastic protctor on feet

We have additional clips for sale

### **CONNECTING CLIPS**

Under the sofa