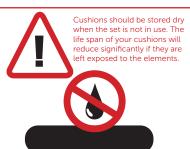

#### **CUSHIONS**

- 5\* Seat Cushions
- 4\* Large Back Cushions
- 2\* Small Back Cushions

Cushions inside the rattan frame