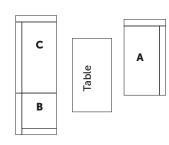

#### WHAT'S IN THE BOX

- 1\* 2 Seater Sofa Section LHF Arm
- 1\* 2 Seater Sofa Section RHF Arm
- 1\* Armless Corner Section
- 1\* Coffee Table / Glass

## **OTHER CONFIGURATION OPTIONS**

Α

2 Seater LHF Arm Sofa Section

Please check our website for all your Care Instruction Leave us a review

nattanrepublic.co.uk info@rattanrepublic.co.uk 0 0800 246 5917