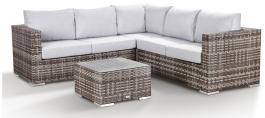

# Compact Corner Sofa with Coffee Table

| Box 1 of 2 | 2xSofa Section | Box 2 of 2 | Corner Section + |
|------------|----------------|------------|------------------|
|            |                |            | Coffee Table     |