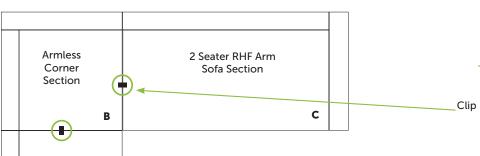

### SOFA ASSEMBLY INSTRUCTIONS

Push the sofa units together and secure the clips underneath the sofa.

Remove white plastic protctor on feet

We have additional clips for sale

### **CONNECTING CLIPS**

Under the sofa