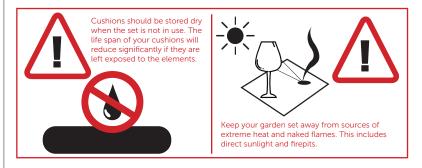

# **CONNECTING CLIPS**

Use the clips under the sofa to join sections together. We have additional clips for sale www.clubrattan.co.uk

Please check our website for all your Care Instruction.

Leave us a review