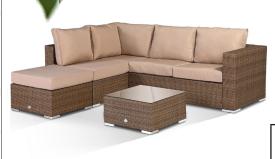

# **BLOSSOM**

3 Seater Sofa with Chaise and Coffee Table

Box 1 of

3 Seater Sofa with 2 Attachable Arms, Armless Chair, Footstool, Coffee Table

# WHAT'S IN THE BOX

- 1\* 3 Seater Sofa with 2 Attachable Arms
- 1\* Armless Chair
- 1\* Footstool
- 1\* Coffee Table / Glass