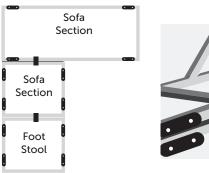

# WHAT'S IN THE BOX

- 1\* 3 Seater Sofa with 2 Attachable Arms
- 1\* Armless Chair
- 1\* Footstool
- 1\* Coffee Table / Glass

#### **ACCESSORIES**

2\* Connecting Clips

# **CONNECTING CLIPS**

Use the clips under the sofa to join sections together. We have additional clips for sale www.clubrattan.co.uk

Please check our website for all your Care Instruction.

Leave us a review