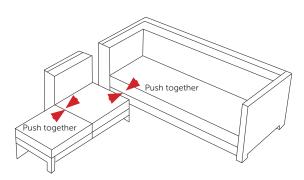

### **ASSEMBLY INSTRUCTIONS**

Push the two sofa units together and secure the clips underneath the sofa. Remove white plastic protector film on feet.