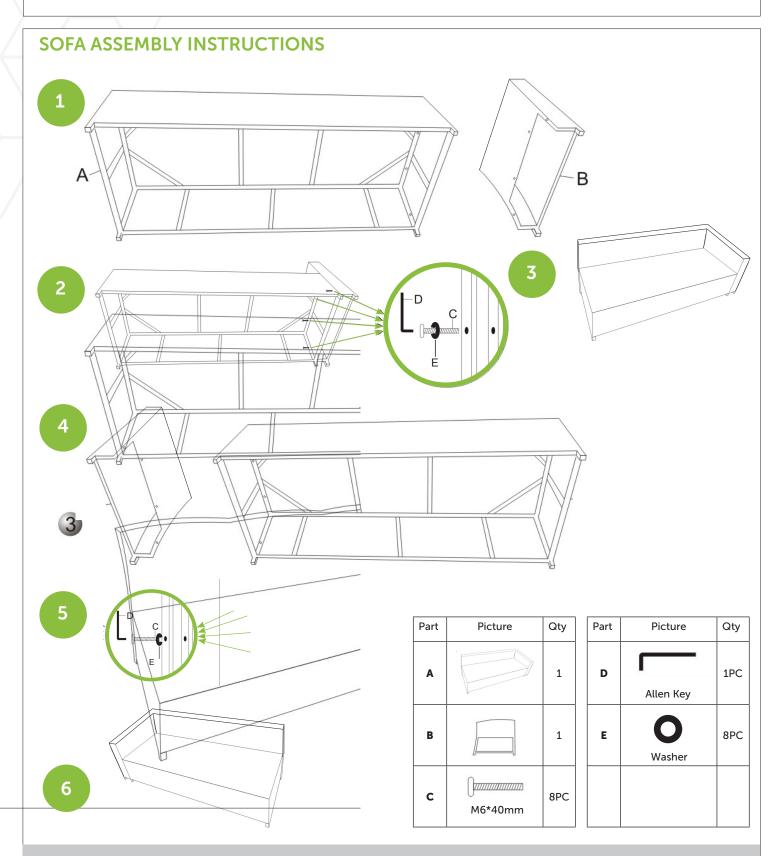

### **ASSEMBLY INSTRUCTIONS**

Push the two sofa units together and secure the clips underneath the sofa. Remove white plastic protector film on feet.