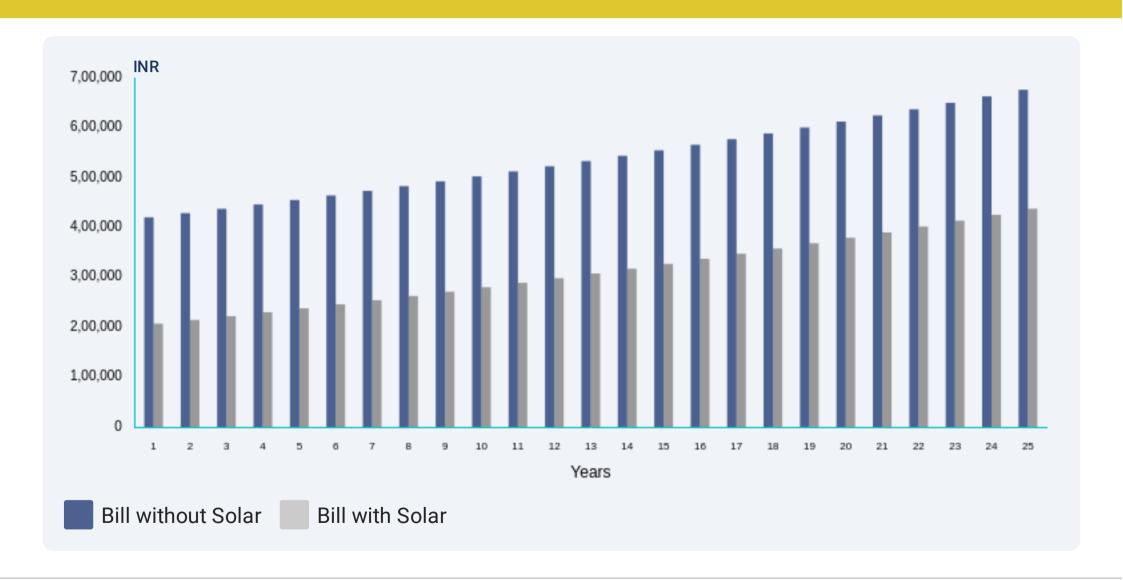

## Cost of Not Going Solar

Your estimated annual electricity bill with and without solar for the next 25 years