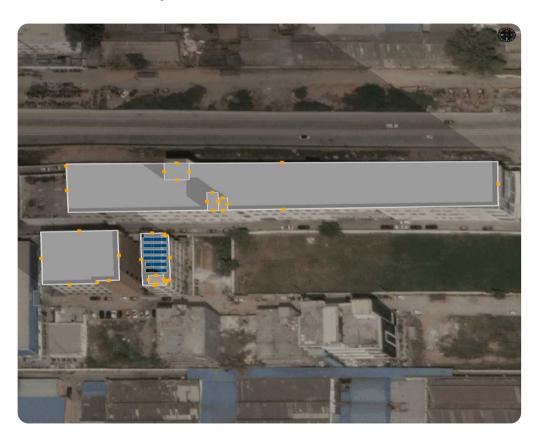

## **Shadow Analysis**

December 21 | 9:00 AM

December 21 | 04:00 PM

**Summary:** Panels are shadow free for 90.25% of solar time throughout the year.