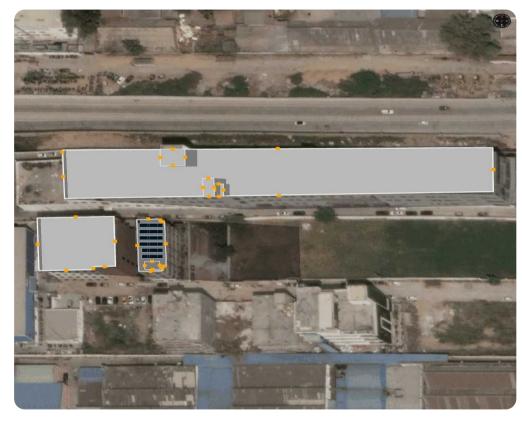

| Annual    | 1626.58 | 903.96 | 1784.16 | 32023.33                                | 30434.96                                | 1300.64 | 72.92                |

Client: Nishi Chandra



## **Field Segments**



| Orientation | Tilt | Azimuth | Row Spacing | Frame Size | Modules | Power    |
|-------------|------|---------|-------------|------------|---------|----------|
| Portrait    | 20 ° | 180°    | 1.247 m     | 1x1        | 52      | 23.40 KW |

Client: Nishi Chandra



## **Shading Analysis**



June 21 | 9:00 AM



June 21 | 04:00 PM



## **Shadow Analysis**



December 21 | 9:00 AM



December 21 | 04:00 PM



**Summary:** Panels are shadow free for 90.25% of solar time throughout the year.



## Irradiance Map/ Solar Access



### Irradiance Map



#### **Solar Access**



### **System Production Losses**



Loss in generation predicted due to environmental and electrical factors

| ,627 kWh/m2 | Horizontal Global Irradiation          | 1,627 kWh/m2 |
|-------------|----------------------------------------|--------------|
| ,784 kWh/m2 | Global Incidence on PV plane           | 9.69%        |
| ,610 kWh/m2 | Near Shading: irradiance loss          | -9.75%       |
| ,563 kWh/m2 | Irradiance after reflection            | -2.92%       |
| ,532 kWh/m2 | Soiling loss factor                    | -2.00%       |
| 5,860 kWh