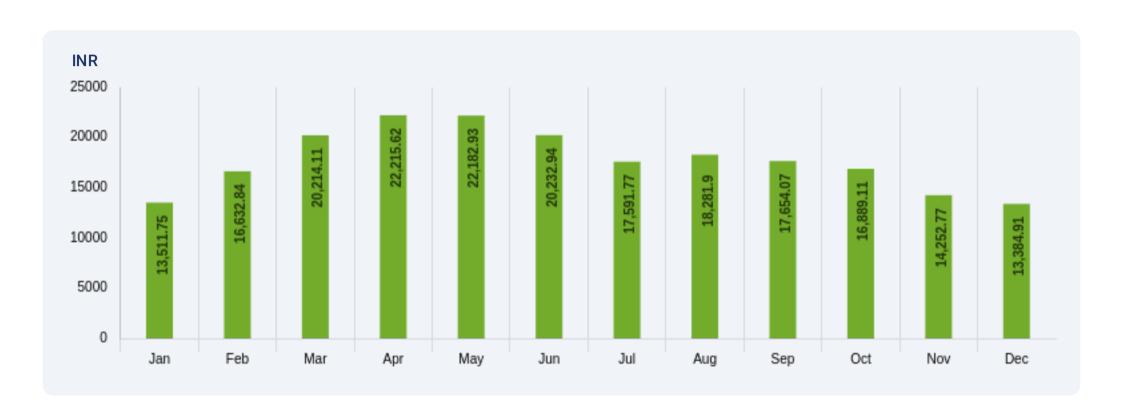

# **Estimated Savings**



The estimated savings using solar for the next 25 years along with Total Savings, Payback Period and IRR







### Components



Your installation uses latest technology in solar



#### **Modules**

Trina Solar TALLMAX TSM-450 DE17M(II) - 52 No.



#### Structure

Premium Structure -



#### **Inverters**

20000TL3-S Growatt - 1 No.



#### **BOS**

DC Distribution Box - 0 No.

AC Distribution Box -

Earthing -

Lightning Arrestor -



### **Expected Annual Production**



During the first year of operations, your system is expected to produce 30.43 x 1000 kWh over the year

Expected average generation of the system **2,536.25 kWh/month** 

Yearly degradation rate 1.5%/year





## **Monthly Savings**



Estimated savings for each month during the first year.



## **Monthly Table**



| Months         Direct Irradiance (kWh/m2)         Diffused Irradiance (kWh/m2)         Effective Irradiance (kWh)m2         QC Energy (kWh)m2         AC Energy (kWh)m2         Specific generation         Performance Ratio           January         89.09         46.2         114.24         2,030.99         1,930.25         82.49         72.21           February         111.41         53.86         141.28         2,500.12         2,376.12         101.54         71.87           March         158.4         73.61         176.66         3,038.44         2,887.73         123.41         69.86           April         174.68         82.77         185.32         3,339.29         3,173.66         135.63         73.19           May         183.92         100.57         183.0