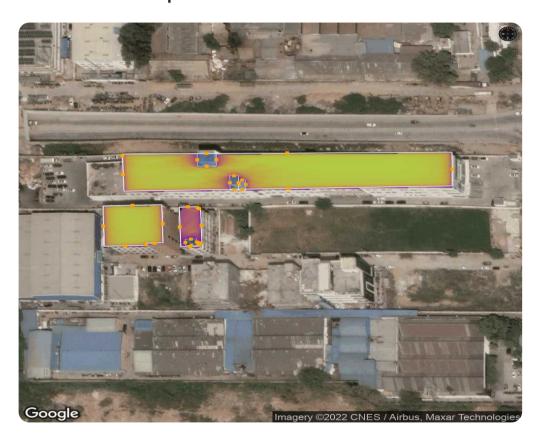

| Annual    | 1626.58 | 903.96 | 1784.16 | 32023.33                                | 30434.96                                | 1300.64 | 72.92                |

Client: Nishi Chandra



## **Field Segments**



| Orientation | Tilt | Azimuth | Row Spacing | Frame Size | Modules | Power    |
|-------------|------|---------|-------------|------------|---------|----------|
| Portrait    | 20 ° | 180°    | 1.247 m     | 1x1        | 52      | 23.40 KW |

Client: Nishi Chandra



## **Shading Analysis**



June 21 | 9:00 AM



June 21 | 04:00 PM



## **Shadow Analysis**



December 21 | 9:00 AM



December 21 | 04:00 PM



**Summary:** Panels are shadow free for 90.25% of solar time throughout the year.



## Irradiance Map/ Solar Access



### Irradiance Map



#### **Solar Access**



### **System Production Losses**



Loss in generation predicted due to environmental and electrical factors

| ,627 kWh/m2 | Horizontal Global Irradiation          | 1,627 kWh/m2 |
|-------------|----------------------------------------|--------------|
| ,784 kWh/m2 | Global Incidence on PV plane           | 9.69%        |
| ,610 kWh/m2 | Near Shading: irradiance loss          | -9.75%       |
| ,563 kWh/m2 | Irradiance after reflection            | -2.92%       |
| ,532 kWh/m2 | Soiling loss factor                    | -2.00%       |
| 5,860 kWh   | Nominal Energy after PV conversion     | 35,860 kWh   |
| 3,339 kWh   | PV loss due to environmental condition | -7.03%       |
| 2,839 kWh   | Light Induced Degradation              | -1.50%       |
| 2,346 kWh   |