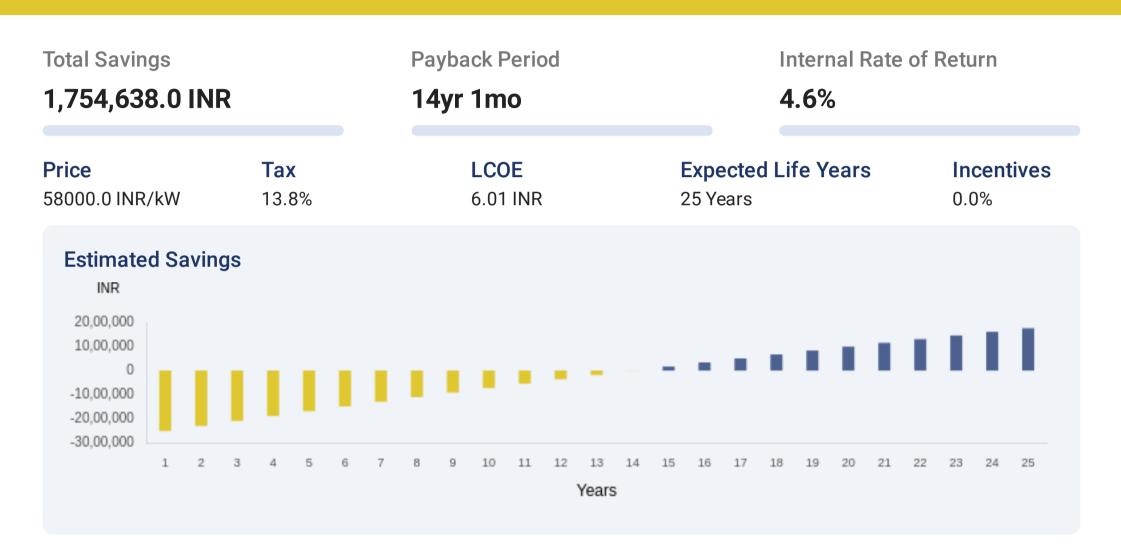

### **Estimated Savings**

The estimated savings using solar for the next 25 years along with Total Savings, Payback Period and IRR