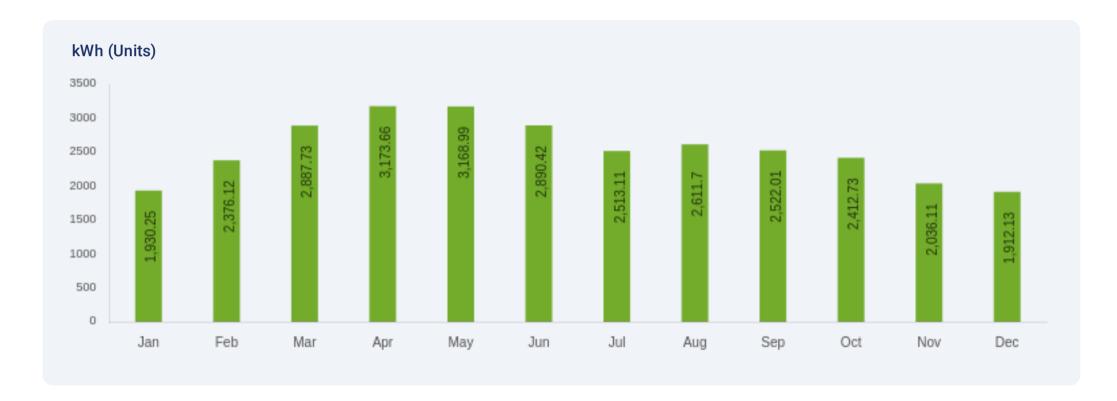

### **Expected Annual Production**

During the first year of operations, your system is expected to produce 30.43 x 1000 kWh over the year

Expected average generation of the system **2,536.25 kWh/month** 

Yearly degradation rate 1.5%/year