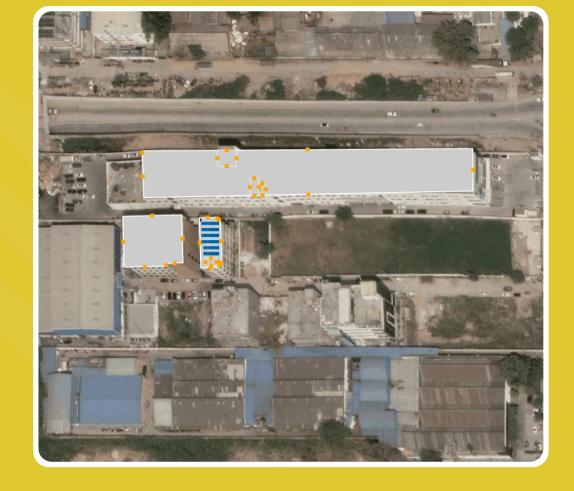

## **Field Segments**

| Orientation | Tilt | Azimuth | Row Spacing | Frame Size | Modules | Power    |
|-------------|------|---------|-------------|------------|---------|----------|
| Portrait    | 20 ° | 180°    | 1.247 m     | 1x1        | 52      | 23.40 KW |