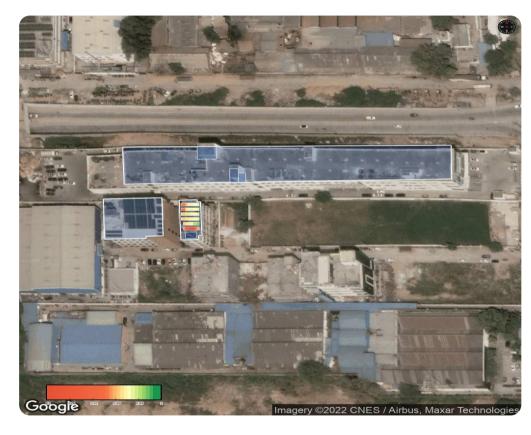

## **Field Segments**

| Orientation | Tilt | Azimuth | Row Spacing | Frame Size | Modules | Power    |
|-------------|------|---------|-------------|------------|---------|----------|
| Portrait    | 20 ° | 180°    | 1.247 m     | 1x1        | 52      | 23.40 KW |

#### **Modules**

Trina Solar TALLMAX TSM-450 DE17M(II) - 52 No.

#### **Inverters**

20000TL3-S Growatt - 1 No.