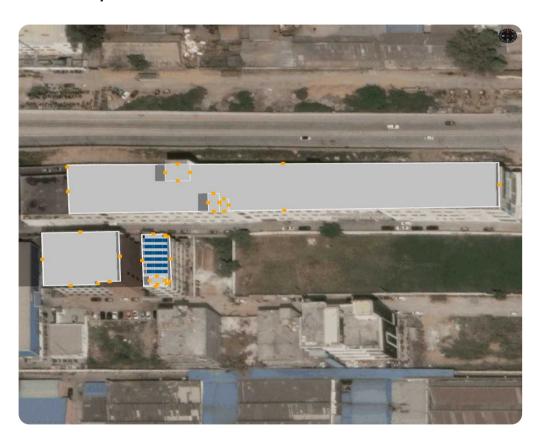

## **Field Segments**

| Orientation | Tilt | Azimuth | Row Spacing | Frame Size | Modules | Power    |
|-------------|------|---------|-------------|------------|---------|----------|
| Portrait    | 20 ° | 180°    | 1.247 m     | 1x1        | 52      | 23.40 KW |