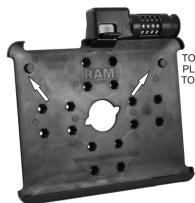

#### BUMPER PLACEMENT INSTRUCTIONS

TO CONVERT CRADLE FOR THE iPAD 2, PLACE BLACK ADHESIVE BUMPERS TO TOP CORNERS OF CRADLE AS SHOWN.