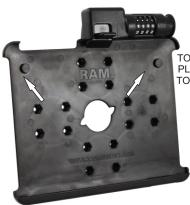

#### BUMPER PLACEMENT INSTRUCTIONS

TO CONVERT CRADLE FOR THE iPAD 2, PLACE BLACK ADHESIVE BUMPERS TO TOP CORNERS OF CRADLE AS SHOWN.