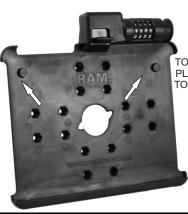

#### FOR iPAD 2 & NEWER ONLY

TO CONVERT CRADLE FOR THE IPAD 2, PLACE BLACK ADHESIVE BUMPERS TO TOP CORNERS OF CRADLE AS SHOWN.

## **BUMPER PLACEMENT INSTRUCTIONS**

FOR iPAD 2 & NEWER ONLY

TO CONVERT CRADLE FOR THE IPAD 2, PLACE BLACK ADHESIVE BUMPERS TO TOP CORNERS OF CRADLE AS SHOWN.

# BUMPER PLACEMENT INSTRUCTIONS

FOR iPAD 2 & NEWER ONLY

TO CONVERT CRADLE FOR THE IPAD 2, PLACE BLACK ADHESIVE BUMPERS TO TOP CORNERS OF CRADLE AS SHOWN.

# FOR iPAD 2 & NEWER ONLY

TO CONVERT CRADLE FOR THE IPAD 2, PLACE BLACK ADHESIVE BUMPERS TO TOP CORNERS OF CRADLE AS SHOWN.

# **BUMPER PLACEMENT INSTRUCTIONS**

FOR iPAD 2 & NEWER ONLY

TO CONVERT CRADLE FOR THE IPAD 2, PLACE BLACK ADHESIVE BUMPERS TO TOP CORNERS OF CRADLE AS SHOWN.

#### **BUMPER PLACEMENT INSTRUCTIONS**

FOR iPAD 2 & NEWER ONLY

TO CONVERT CRADLE FOR THE IPAD 2, PLACE BLACK ADHESIVE BUMPERS TO TOP CORNERS OF CRADLE AS SHOWN.

RMR-INS-AP8