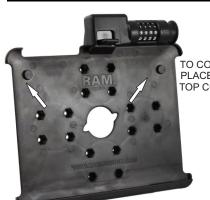

#### FOR iPAD 2 & NEWER ONLY

TO CONVERT CRADLE FOR THE IPAD 2, PLACE BLACK ADHESIVE BUMPERS TO TOP CORNERS OF CRADLE AS SHOWN.