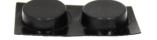

#### BUMPER PLACEMENT INSTRUCTIONS

TO CONVERT CRADLE FOR THE iPAD 2, PLACE BLACK ADHESIVE BUMPERS TO TOP CORNERS OF CRADLE AS SHOWN.