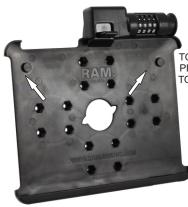

#### FOR iPAD 2 & NEWER ONLY

TO CONVERT CRADLE FOR THE IPAD 2, PLACE BLACK ADHESIVE BUMPERS TO TOP CORNERS OF CRADLE AS SHOWN.

## **BUMPER PLACEMENT INSTRUCTIONS**

FOR iPAD 2 & NEWER ONLY

TO CONVERT CRADLE FOR THE IPAD 2, PLACE BLACK ADHESIVE BUMPERS TO TOP CORNERS OF CRADLE AS SHOWN.

# BUMPER PLACEMENT INSTRUCTIONS

FOR iPAD 2 & NEWER ONLY

TO CONVERT CRADLE FOR THE IPAD 2, PLACE BLACK ADHESIVE BUMPERS TO TOP CORNERS OF CRADLE AS SHOWN.

# FOR iPAD 2 & NEWER ONLY

TO CONVERT CRADLE FOR THE IPAD 2, PLACE BLACK ADHESIVE BUMPERS TO TOP CORNERS OF CRADLE AS SHOWN.

# **BUMPER PLACEMENT INSTRUCTIONS**

FOR iPAD 2 & NEWER ONLY

TO CONVERT CRADLE FOR THE IPAD 2, PLACE BLACK ADHESIVE BUMPERS TO TOP CORNERS OF CRADLE AS SHOWN.

#### **BUMPER PLACEMENT INSTRUCTIONS**

FOR iPAD 2 & NEWER ONLY

TO CONVERT CRADLE FOR THE IPAD 2, PLACE BLACK ADHESIVE BUMPERS TO TOP CORNERS OF CRADLE AS SHOWN.

RMR-INS-AP8