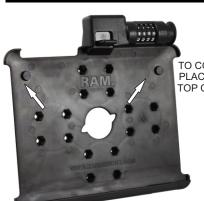

#### BUMPER PLACEMENT INSTRUCTIONS

TO CONVERT CRADLE FOR THE iPAD 2, PLACE BLACK ADHESIVE BUMPERS TO TOP CORNERS OF CRADLE AS SHOWN.