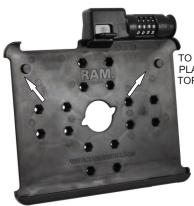

## **BUMPER PLACEMENT INSTRUCTIONS**

FOR iPAD 2 & NEWER ONLY

TO CONVERT CRADLE FOR THE iPAD 2, PLACE BLACK ADHESIVE BUMPERS TO TOP CORNERS OF CRADLE AS SHOWN.