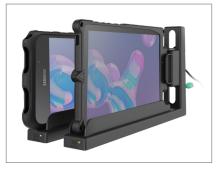

## GDS<sup>®</sup> Slide Dock<sup>™</sup> for IntelliSkin<sup>®</sup> Next Gen

The GDS<sup>®</sup> Slide Dock<sup>™</sup> is a scalable solution for charging multiple devices at the same time. Compatible with Next Generation IntelliSkin<sup>®</sup> sleeves, two different versions allow you to either mount by drilling down or by attaching to magnetic surfaces. In addition, the GDS<sup>®</sup> connector's height can be easily adjusted to accommodate different devices, and each height setting is numbered to quickly set up charging carts. This GDS<sup>®</sup> Slide Dock<sup>™</sup> has a USB Type-A male output that can plug into an existing USB port on a cart or into the GDS<sup>®</sup> 6-port USB charger. There is an LED indicator light that turns red when the dock is connected to power. When a device is charging, the LED indicator will glow green.

Compatible Devices: IntelliSkin®-enabled devices