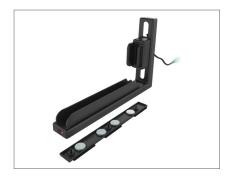

## GDS<sup>®</sup> Slide Dock<sup>™</sup> for IntelliSkin<sup>®</sup> Next Gen

The GDS<sup>®</sup> Slide Dock<sup>™</sup> is a scalable solution for charging multiple devices at the same time. Compatible with Next Generation IntelliSkin<sup>®</sup> sleeves, two different versions allow you to either mount by drilling down or by attaching to magnetic surfaces. In addition, the GDS<sup>®</sup> connector's height can be easily adjusted to accommodate different devices, and each height setting is numbered to quickly set up charging carts. This GDS<sup>®</sup> Slide Dock<sup>™</sup> has a USB Type-A male output that can plug into an existing USB port on a cart or into the GDS<sup>®</sup> 6-port USB charger. There is an LED indicator light that turns red when the dock is connected to power. When a device is charging, the LED indicator will glow green.

## **Features:**

- Drill-down and magnetic options allow the GDS<sup>®</sup> Slide Dock<sup>™</sup> to be easily secured
- Adjustable height accommodates a variety of different devices
- Compatible with Next Generation IntelliSkin<sup>®</sup> enabled devices
- Backed by a 3-year warranty