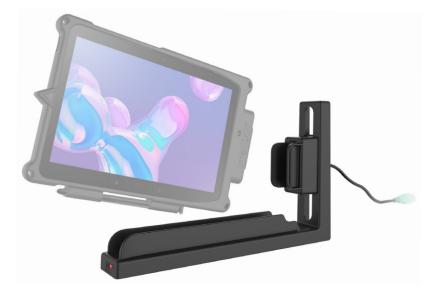

## GDS<sup>®</sup> Slide Dock<sup>™</sup> for IntelliSkin<sup>®</sup> Next Gen

The GDS<sup>®</sup> Slide Dock<sup>™</sup> is a scalable solution for charging multiple devices at the same time. Compatible with Next Generation IntelliSkin<sup>®</sup> sleeves, two different versions allow you to either mount by drilling down or by attaching to magnetic surfaces. In addition, the GDS<sup>®</sup> connector's height can be easily adjusted to accommodate different devices, and each height setting is numbered to quickly set up charging carts. This GDS<sup>®</sup> Slide Dock<sup>™</sup> has a USB Type-A male output that can plug into an existing USB port on a cart or into the GDS<sup>®</sup> 6-port USB charger. There is an LED indicator light that turns red when the dock is connected to power. When a device is charging, the LED indicator will glow green.

## **Features:**

- Drill-down and magnetic options allow the GDS<sup>®</sup> Slide Dock<sup>™</sup> to be easily secured
- Adjustable height accommodates a variety of different devices
- Compatible with Next Generation IntelliSkin<sup>®</sup> enabled devices
- Backed by a 3-year warranty