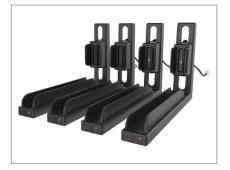

## GDS<sup>®</sup> Slide Dock<sup>™</sup> for IntelliSkin<sup>®</sup> Next Gen

The GDS<sup>®</sup> Slide Dock<sup>™</sup> is a scalable solution for charging multiple devices at the same time. Compatible with Next Generation IntelliSkin<sup>®</sup> sleeves, two different versions allow you to either mount by drilling down or by attaching to magnetic surfaces. In addition, the GDS<sup>®</sup> connector's height can be easily adjusted to accommodate different devices, and each height setting is numbered to quickly set up charging carts. This GDS<sup>®</sup> Slide Dock<sup>™</sup> has a USB Type-A male output that can plug into an existing USB port on a cart or into the GDS<sup>®</sup> 6-port USB charger. There is an LED indicator light that turns red when the dock is connected to power. When a device is charging, the LED indicator will glow green.