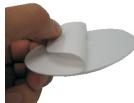

## PART INDEX

**RAP-350** RAP-350PSA

- 1) To properly adhere the rose pedal dash adaptor (RAP-350) you need to pre-bend the pedals so that they fit the area prior to the application of the adhesive.
- 2) Once the RAP-350 is configured to the dash correctly, peel one side of the adhesive off (RAP-350PSA).
- 3) Carefully place the adhesive on the pre-bent rose pedals (RAP-350).
- 4) Once the adhesive is attached to the RAP-350B, peel the other side off and attach to surface area. The RAP-350PSA adhesive takes a full 24 hours to achieve a full bond.
- 5) Once the RAP-350 is in place, and the adhesive is secure, use one of the RAM suction cups to mount your device.

NOTE: To remove the adhesive, apply 5 minutes of continuous heat with a heat gun or hair dryer.

3

RPR-INS-350

National Products, Inc., 8410 Dallas Ave S., Seattle, WA 98108, (206) 763-8361 www.ram-mount.com