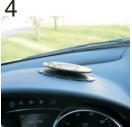

## PART INDEX

**RAP-350** RAP-350PSA

- 1) To properly adhere the rose pedal dash adaptor (RAP-350) you need to pre-bend the pedals so that they fit the area prior to the application of the adhesive.
- 2) Once the RAP-350 is configured to the dash correctly, peel one side of the adhesive off (RAP-350PSA).
- 3) Carefully place the adhesive on the pre-bent rose pedals (RAP-350).
- 4) Once the adhesive is attached to the RAP-350B, peel the other side off and attach to surface area. The RAP-350PSA adhesive takes a full 24 hours to achieve a full bond.
- 5) Once the RAP-350 is in place, and the adhesive is secure, use one of the RAM suction cups to mount your device.

NOTE: To remove the adhesive, apply 5 minutes of continuous heat with a heat gun or hair dryer.

3

RPR-INS-350

National Products, Inc., 8410 Dallas Ave S., Seattle, WA 98108, (206) 763-8361 www.ram-mount.com