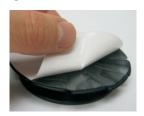

## PART INDEX

**RAP-350** RAP-350PSA

- 1) To properly adhere the rose pedal dash adaptor (RAP-350) you need to pre-bend the pedals so that they fit the area prior to the application of the adhesive.
- 2) Once the RAP-350 is configured to the dash correctly, peel one side of the adhesive off (RAP-350PSA).
- 3) Carefully place the adhesive on the pre-bent rose pedals (RAP-350).
- 4) Once the adhesive is attached to the RAP-350B, peel the other side off and attach to surface area. The RAP-350PSA adhesive takes a full 24 hours to achieve a full bond.
- 5) Once the RAP-350 is in place, and the adhesive is secure, use one of the RAM suction cups to mount your device.