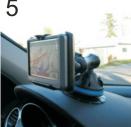

## PART INDEX

**RAP-350** RAP-350PSA

- 1) To properly adhere the rose pedal dash adaptor (RAP-350) you need to pre-bend the pedals so that they fit the area prior to the application of the adhesive.
- 2) Once the RAP-350 is configured to the dash correctly, peel one side of the adhesive off (RAP-350PSA).
- 3) Carefully place the adhesive on the pre-bent rose pedals (RAP-350).
- 4) Once the adhesive is attached to the RAP-350B, peel the other side off and attach to surface area. The RAP-350PSA adhesive takes a full 24 hours to achieve a full bond.
- 5) Once the RAP-350 is in place, and the adhesive is secure, use one of the RAM suction cups to mount your device.