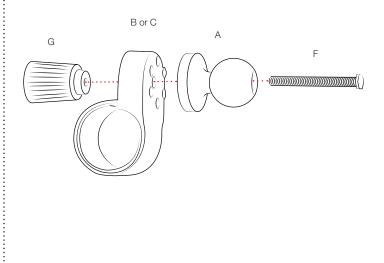

Adhere (D or E) Rubber Strip to (B or C) Strap. See the chart above to determine the correct sizes for your handlebar.

Connect remaining parts as outlined in the diagram below.

RPR-INS-B-460