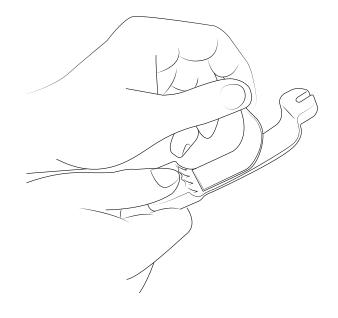

Adhere (D or E) Rubber Strip to (B or C) Strap. See the chart above to determine the correct sizes for your handlebar.

Connect remaining parts as outlined in the diagram below.

RPR-INS-B-460