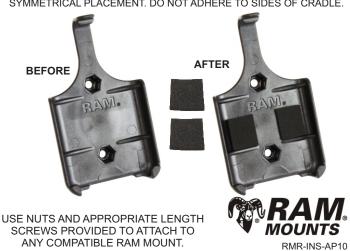

### RAM® CRADLE FOR IPOD TOUCH 4G FOAM PAD PREPERATION

ADHERE FOAM PADS AGAINST CRADLE, JUST ABOVE LOWER RIBS. USE SYMMETRICAL PLACEMENT. DO NOT ADHERE TO SIDES OF CRADLE.

## RAM® CRADLE FOR IPOD TOUCH 4G FOAM PAD PREPERATION

ADHERE FOAM PADS AGAINST CRADLE, JUST ABOVE LOWER RIBS. USE SYMMETRICAL PLACEMENT. DO NOT ADHERE TO SIDES OF CRADLE.

# RAM® CRADLE FOR IPOD TOUCH 4G FOAM PAD PREPERATION

ADHERE FOAM PADS AGAINST CRADLE, JUST ABOVE LOWER RIBS. USE SYMMETRICAL PLACEMENT. DO NOT ADHERE TO SIDES OF CRADLE.

#### RAM® CRADLE FOR IPOD TOUCH 4G FOAM PAD PREPERATION

ADHERE FOAM PADS AGAINST CRADLE, JUST ABOVE LOWER RIBS. USE SYMMETRICAL PLACEMENT. DO NOT ADHERE TO SIDES OF CRADLE.