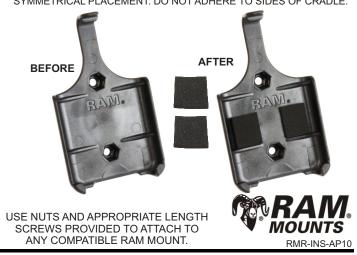

### RAM® CRADLE FOR IPOD TOUCH 4G FOAM PAD PREPERATION

ADHERE FOAM PADS AGAINST CRADLE, JUST ABOVE LOWER RIBS. USE SYMMETRICAL PLACEMENT. DO NOT ADHERE TO SIDES OF CRADLE.