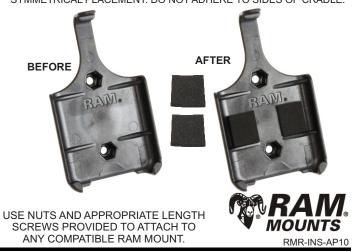

### RAM® CRADLE FOR IPOD TOUCH 4G FOAM PAD PREPERATION

ADHERE FOAM PADS AGAINST CRADLE, JUST ABOVE LOWER RIBS. USE SYMMETRICAL PLACEMENT. DO NOT ADHERE TO SIDES OF CRADLE.

## RAM® CRADLE FOR IPOD TOUCH 4G FOAM PAD PREPERATION

ADHERE FOAM PADS AGAINST CRADLE, JUST ABOVE LOWER RIBS. USE SYMMETRICAL PLACEMENT. DO NOT ADHERE TO SIDES OF CRADLE.

# RAM® CRADLE FOR IPOD TOUCH 4G FOAM PAD PREPERATION

ADHERE FOAM PADS AGAINST CRADLE, JUST ABOVE LOWER RIBS. USE SYMMETRICAL PLACEMENT. DO NOT ADHERE TO SIDES OF CRADLE.

#### RAM® CRADLE FOR IPOD TOUCH 4G FOAM PAD PREPERATION

ADHERE FOAM PADS AGAINST CRADLE, JUST ABOVE LOWER RIBS. USE SYMMETRICAL PLACEMENT. DO NOT ADHERE TO SIDES OF CRADLE.