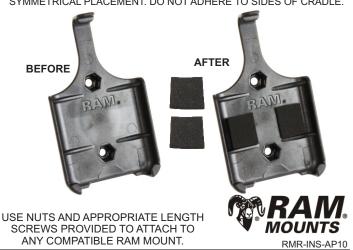

### RAM® CRADLE FOR IPOD TOUCH 4G FOAM PAD PREPERATION

ADHERE FOAM PADS AGAINST CRADLE, JUST ABOVE LOWER RIBS. USE SYMMETRICAL PLACEMENT. DO NOT ADHERE TO SIDES OF CRADLE.

## RAM® CRADLE FOR IPOD TOUCH 4G FOAM PAD PREPERATION

ADHERE FOAM PADS AGAINST CRADLE, JUST ABOVE LOWER RIBS. USE SYMMETRICAL PLACEMENT. DO NOT ADHERE TO SIDES OF CRADLE.

# RAM® CRADLE FOR IPOD TOUCH 4G FOAM PAD PREPERATION

ADHERE FOAM PADS AGAINST CRADLE, JUST ABOVE LOWER RIBS. USE SYMMETRICAL PLACEMENT. DO NOT ADHERE TO SIDES OF CRADLE.

#### RAM® CRADLE FOR IPOD TOUCH 4G FOAM PAD PREPERATION

ADHERE FOAM PADS AGAINST CRADLE, JUST ABOVE LOWER RIBS. USE SYMMETRICAL PLACEMENT. DO NOT ADHERE TO SIDES OF CRADLE.