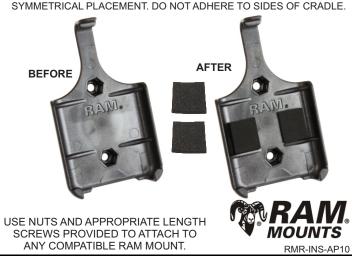

## RAM® CRADLE FOR IPOD TOUCH 4G FOAM PAD PREPERATION

ADHERE FOAM PADS AGAINST CRADLE, JUST ABOVE LOWER RIBS. USE SYMMETRICAL PLACEMENT. DO NOT ADHERE TO SIDES OF CRADLE.