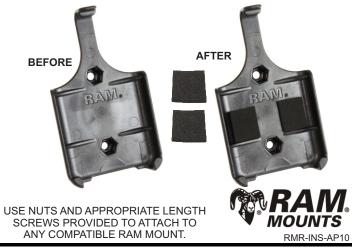

### RAM® CRADLE FOR IPOD TOUCH 4G FOAM PAD PREPERATION

ADHERE FOAM PADS AGAINST CRADLE, JUST ABOVE LOWER RIBS. USE SYMMETRICAL PLACEMENT. DO NOT ADHERE TO SIDES OF CRADLE.

## RAM® CRADLE FOR IPOD TOUCH 4G FOAM PAD PREPERATION

ADHERE FOAM PADS AGAINST CRADLE, JUST ABOVE LOWER RIBS. USE SYMMETRICAL PLACEMENT. DO NOT ADHERE TO SIDES OF CRADLE.

# RAM® CRADLE FOR IPOD TOUCH 4G FOAM PAD PREPERATION

ADHERE FOAM PADS AGAINST CRADLE, JUST ABOVE LOWER RIBS. USE SYMMETRICAL PLACEMENT. DO NOT ADHERE TO SIDES OF CRADLE.

#### RAM® CRADLE FOR IPOD TOUCH 4G FOAM PAD PREPERATION

ADHERE FOAM PADS AGAINST CRADLE, JUST ABOVE LOWER RIBS. USE SYMMETRICAL PLACEMENT. DO NOT ADHERE TO SIDES OF CRADLE.