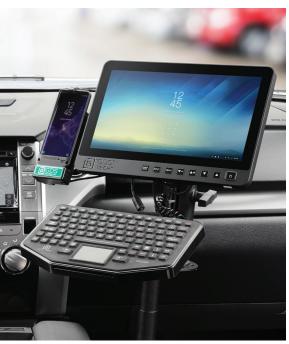

## Rugged Type-C GDS® Tough-Hub™

Ideal for in-vehicle use, this rugged universal USB Type-C hub allows for multiple inputs and outputs to a wide variety of devices. With a phone or tablet plugged into the hub, connect accessories and peripherals such as a mouse, keyboard, or an HDMI screen output adapter. The USB Type-C pigtail connector is compatible with most Type-C phones and tablets, while the HDMI output supports both the Samsung DeX and HDMI compatible display devices. Featuring integrated mounting holes, users can also secure zip ties for cable management.