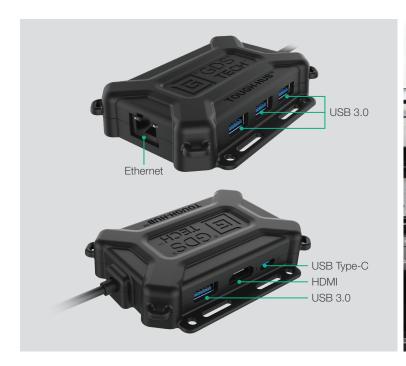

## Rugged Type-C GDS® Tough-Hub™

Ideal for in-vehicle use, this rugged universal USB Type-C hub allows for multiple inputs and outputs to a wide variety of devices. With a phone or tablet plugged into the hub, connect accessories and peripherals such as a mouse, keyboard, or an HDMI screen output adapter. The USB Type-C pigtail connector is compatible with most Type-C phones and tablets, while the HDMI output supports both the Samsung DeX and HDMI compatible display devices. Featuring integrated mounting holes, users can also secure zip ties for cable management.

## Features:

- Durable, rugged enclosure design for in-vehicle use
- Integrated mounting holes
- Supports USB 3.0 super speed transmission
- Enables DeX in-vehicle
- Backed by a 1-year warranty