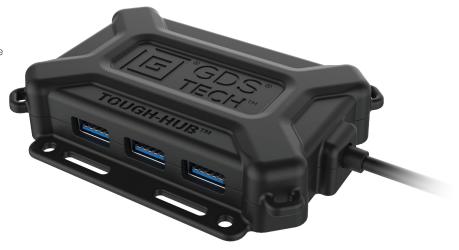

## Rugged Type-C GDS® Tough-Hub™

Ideal for in-vehicle use, this rugged universal USB Type-C hub allows for multiple inputs and outputs to a wide variety of devices. With a phone or tablet plugged into the hub, connect accessories and peripherals such as a mouse, keyboard, or an HDMI screen output adapter. The USB Type-C pigtail connector is compatible with most Type-C phones and tablets, while the HDMI output supports both the Samsung DeX and HDMI compatible display devices. Featuring integrated mounting holes, users can also secure zip ties for cable management.

## Features:

- Durable, rugged enclosure design for in-vehicle use
- Integrated mounting holes
- Supports USB 3.0 super speed transmission
- Enables DeX in-vehicle
- Backed by a 1-year warranty