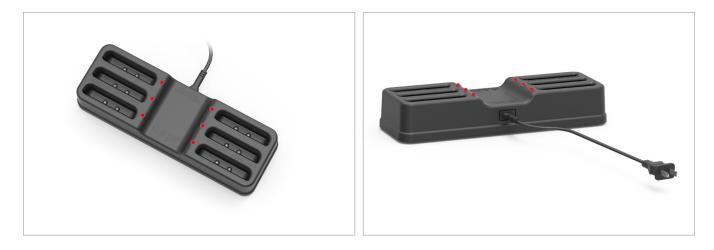

## RAM<sup>®</sup> 6-Port Desktop Charging Dock for Samsung Galaxy XCover Pro with Otterbox uniVERSE Case

Charge up to 6 Samsung Galaxy XCover Pro devices all at once. This single power cord, low profile, multi-gang charging dock is ideal for keeping your crew's devices charged. Each docking port provides 5V/2A and a combined 60W of total power. If your business requires multiple XCover Pro devices to be charged and ready to go in a moment's notice, look no further. Additional versions of this 6-gang dock are available for charging the XCover Pro with a GDS<sup>®</sup> IntelliSkin<sup>®</sup> protective sleeve.

## Features:

- Charges up to 6 Samsung XCover Pro devices at once
- Plugs directly into standard wall outlet
- Power output to each slot is 5V/2A (60W total)
- Backed by a 3-year warranty

rammount.com 1-800-497-7479 sales@rammount.com