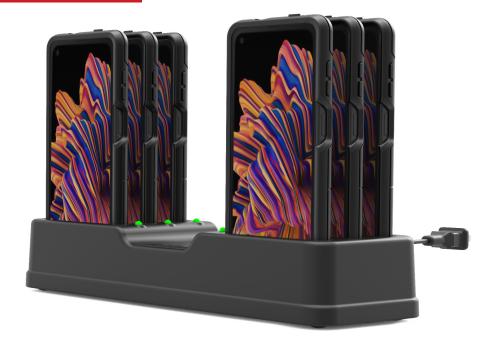

## RAM<sup>®</sup> 6-Port Desktop Charging Dock for Samsung Galaxy XCover Pro with Otterbox uniVERSE Case

Charge up to 6 Samsung Galaxy XCover Pro devices all at once. This single power cord, low profile, multi-gang charging dock is ideal for keeping your crew's devices charged. Each docking port provides 5V/2A and a combined 60W of total power. If your business requires multiple XCover Pro devices to be charged and ready to go in a moment's notice, look no further. Additional versions of this 6-gang dock are available for charging the XCover Pro with a GDS<sup>®</sup> IntelliSkin<sup>®</sup> protective sleeve.

Compatible Devices: Samsung Galaxy XCover Pro with OtterBox uniVERSE Case.

## Features:

- Charges up to 6 Samsung XCover Pro devices at once
- Plugs directly into standard wall outlet
- Power output to each slot is 5V/2A (60W total)
- Backed by a 3-year warranty

rammount.com 1-800-497-7479 sales@rammount.com