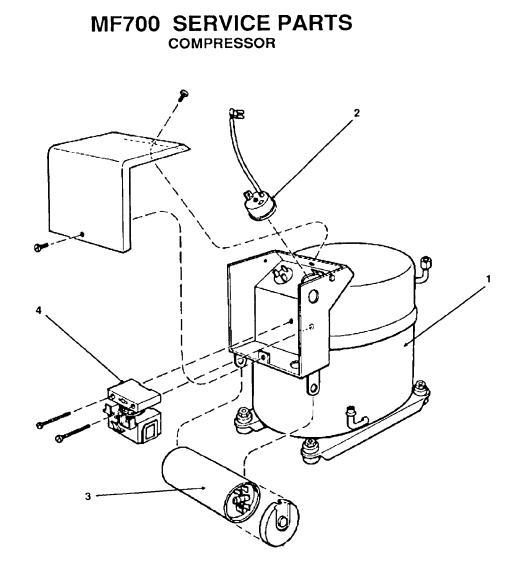

## March, 1988 Page 4

| ITEM   | PART       |                                       |
|--------|------------|---------------------------------------|
| NUMBER | NUMBER     | DESCRIPTION                           |
| 1.     | 18-3900-01 | Compressor, Includes Items 2, 3, & 4. |
| 2.     | 18-2400-25 | Overload                              |
| 3.     | 18-2420-00 | Capacitor                             |
| 4.     | 18-2410-00 | Relay                                 |
|        |            |                                       |