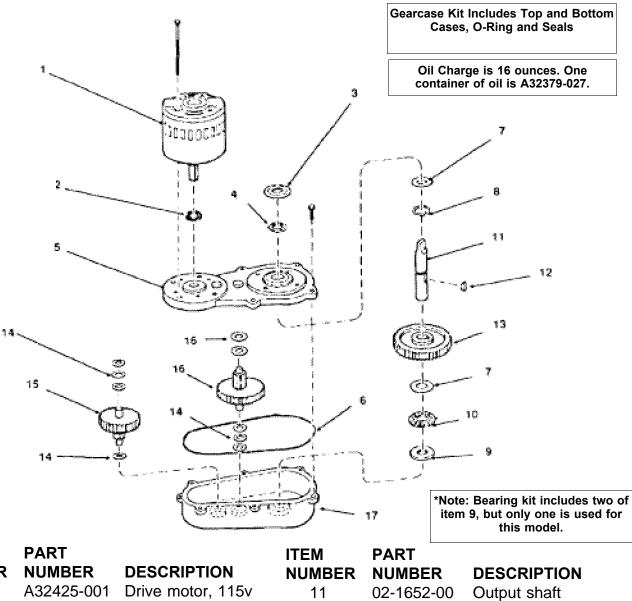

MF700 SERVICE PARTS

GEARMOTOR

NUMBER 1 2 Oil seal 02-2853-01 12 03-1364-00 Woodruff key 3 Water shed 13-0709-02 13 02-1653-00 Output gear 4 02-1607-00 Oil seal 14 Washer 03-1408-24 5 A31230-001 Gear case kit First gear & 2nd pinion 15 02-2072-00 (cover and case) 2nd gear and 3rd pinion 16 02-2071-00 6 A26103-001 O-ring 17 A31230-001 Gear case kit 7 02-1681-00 Thrust race 18 03-1252-01 Screw 8 03-1393-01 Retaining ring 19 A32402-021 Complete gear and 9 02-1679-00 Thrust race motor assembly 10 A32368-020 Bearing kit\*

ITEM

A32402-030 w/out motor

March, 1988 Page 9

MF700 SCHEMATIC DIAGRAM

October, 1987 Page 10

\_

\_