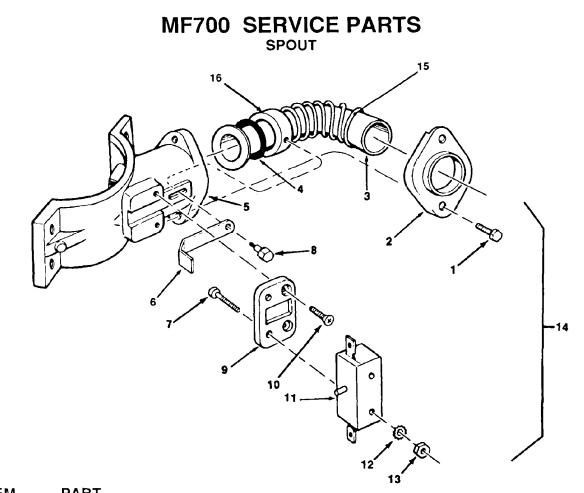

October, 1987 Page 5

| ITEM   | PART       |                 |
|--------|------------|-----------------|
| NUMBER | NUMBER     | DESCRIPTION     |
| 1.     | 03-1405-02 | Screw           |
| 2.     | A29041-001 | Retainer Plate  |
| З.     | 02-2490-01 | Discharge Tube  |
| 4.     | 13-0617-43 | O-ring          |
| 5.     | A29050-001 | Spout Casting   |
| 6.     | A29429-002 | Switch Actuator |
| 7.     | 03-1418-38 | Screw           |
| 8.     | A25305-001 | Shoulder Screw  |
| 9.     | 02-2377-01 | Thermal Barrier |
| 10.    | 03-1418-01 | Screw           |
| 11.    | 12-1644-00 | Switch          |
| 12.    | 03-1417-01 | Lockwasher      |
| 13.    | 03-1406-01 | Nut             |
| 14.    | A29430-020 | Spout Assembly  |
| 15.    | 02-2145-04 | Spring          |
| 16.    | A29098-001 | Collar          |