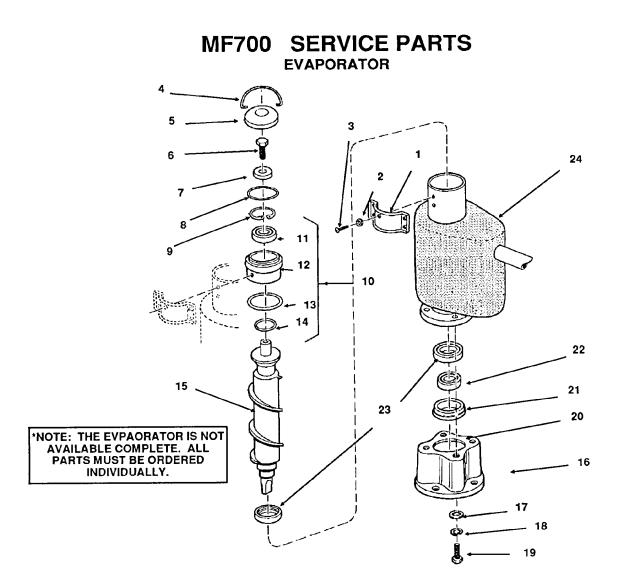

\_

March, 1988 Page 6

| ITEM   | PART                |                   | ITEM   | PART       |               |
|--------|---------------------|-------------------|--------|------------|---------------|
| NUMBER | NUMBER              | DESCRIPTION       | NUMBER | NUMBER     | DESCRIPTION   |
| 1.     | A24928-001          | Spout Plate       | 13.    | 13-0617-15 | O-ring        |
| 2.     | 03-1409-20          | Washer            | 14.    | 13-0617-40 | O-ring        |
| 3.     | 03-1506-03          | Screw             | 15.    | A29420-001 | Auger         |
| 4.     | A08582-000          | Hook              | 16.    | 02-1629-00 | Adaptor       |
| 5.     | A08581-000          | Cap               | 17.    | 03-1408-03 | Washer        |
| 6.     | 03-1405-36          | Screw             | 18.    | 03-1410-04 | Lockwasher    |
| 7.     | A06273-000          | Washer            | 19.    | 03-1405-41 | Screw         |
| 8.     | 13-0617 <b>-2</b> 0 | O-ring            | 20.    | 13-0704-00 | Gasket        |
| 9.     | 03-1558-04          | Ring              | 21.    | A10591-000 | Retainer      |
| 10.    | A26708-001          | Bearing Retainer, | 22.    | 02-0619-00 | Lower Bearing |
|        |                     | Includes 11-14    | 23.    | 02-0929-01 | Water Seal    |
| 11.    | 02-0646-00          | Top Bearing       | 24.    | A29343-020 | Evaporator*   |
| 12.    | No Number           | Retainer          |        |            | -             |