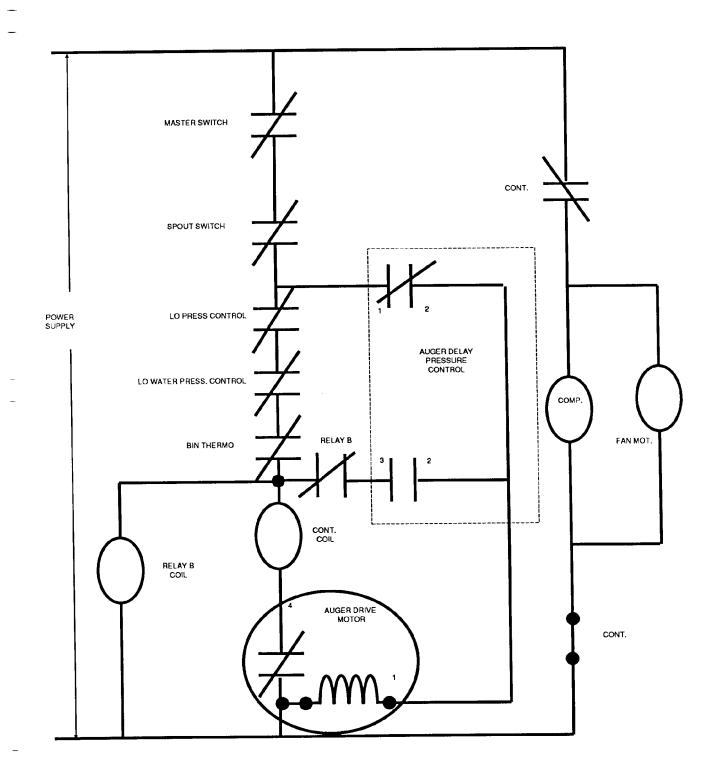

ITEM

A32402-030 w/out motor

March, 1988 Page 9

MF700 SCHEMATIC DIAGRAM

October, 1987 Page 10

\_

\_