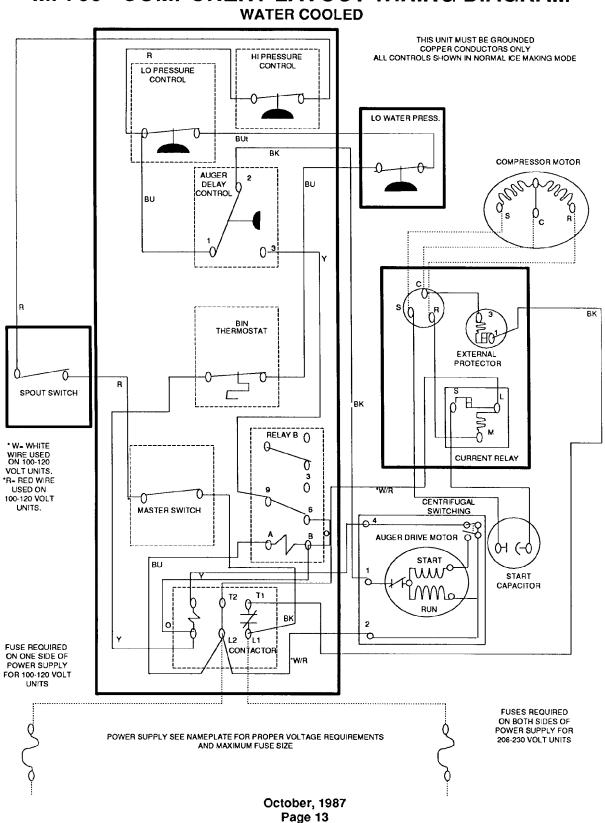

| Top Bearing       | 24.    | A29343-020 | Evaporator*   |
| 12.    | No Number           | Retainer          |        |            | -             |

MF700 SERVICE PARTS

GEARMOTOR



NUMBER 1 2 Oil seal 02-2853-01 12 03-1364-00 Woodruff key 3 Water shed 13-0709-02 13 02-1653-00 Output gear 4 02-1607-00 Oil seal 14 Washer 03-1408-24 5 A31230-001 Gear case kit First gear & 2nd pinion 15 02-2072-00 (cover and case) 2nd gear and 3rd pinion 16 02-2071-00 6 A26103-001 O-ring 17 A31230-001 Gear case kit 7 02-1681-00 Thrust race 18 03-1252-01 Screw 8 03-1393-01 Retaining ring 19 A32402-021 Complete gear and 9 02-1679-00 Thrust race motor assembly 10 A32368-020 Bearing kit\*

ITEM

A32402-030 w/out motor



March, 1988 Page 9



MF700 SCHEMATIC DIAGRAM

October, 1987 Page 10

\_



\_





## MF700 COMPONENT LAYOUT WIRING DIAGRAM