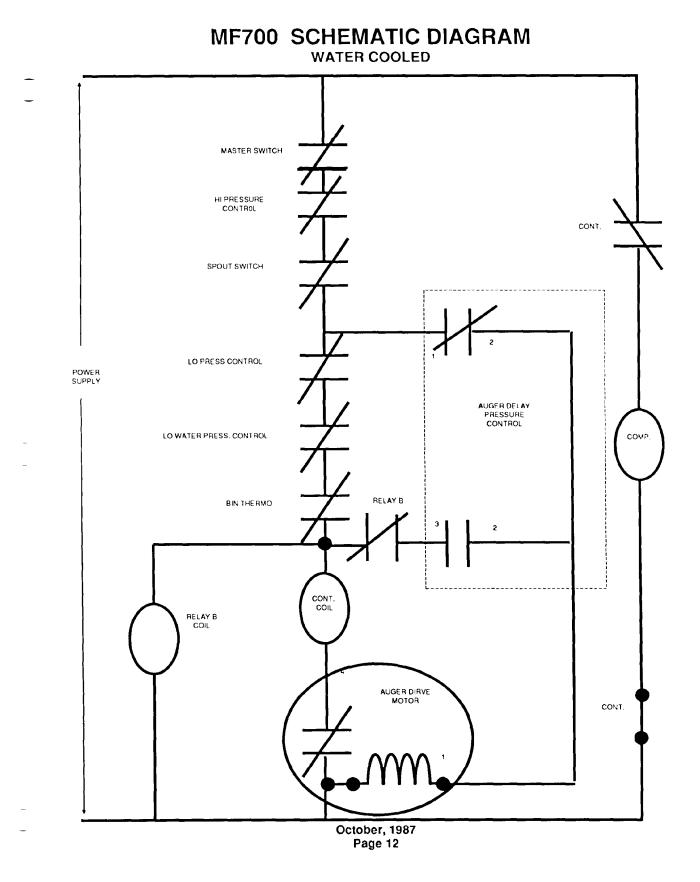

ITEM

A32402-030 w/out motor

March, 1988 Page 9

MF700 SCHEMATIC DIAGRAM

October, 1987 Page 10

\_

\_