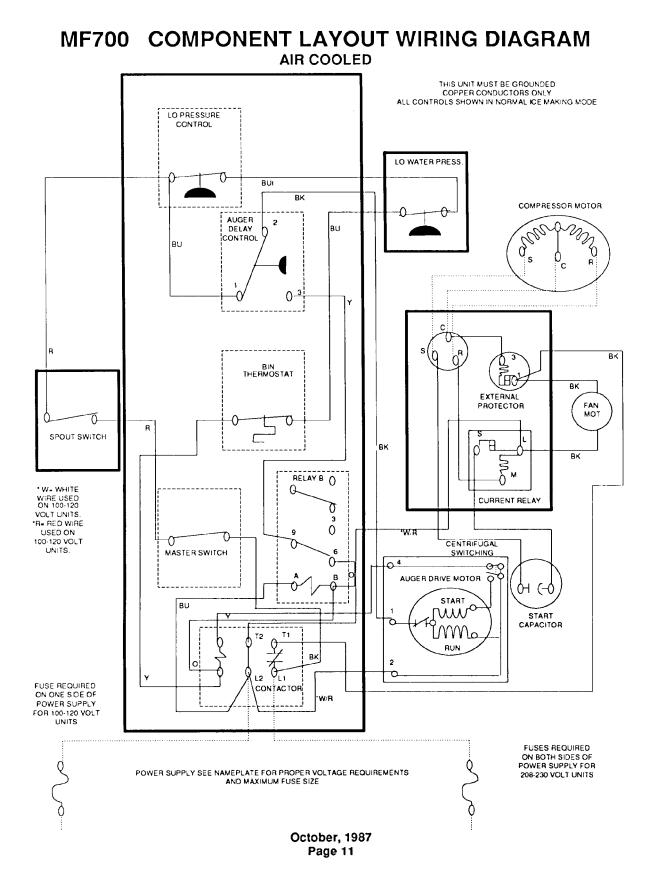

46-00          | Top Bearing       | 24.    | A29343-020 | Evaporator*   |
| 12.    | No Number           | Retainer          |        |            | -             |

MF700 SERVICE PARTS

GEARMOTOR



NUMBER 1 2 Oil seal 02-2853-01 12 03-1364-00 Woodruff key 3 Water shed 13-0709-02 13 02-1653-00 Output gear 4 02-1607-00 Oil seal 14 Washer 03-1408-24 5 A31230-001 Gear case kit First gear & 2nd pinion 15 02-2072-00 (cover and case) 2nd gear and 3rd pinion 16 02-2071-00 6 A26103-001 O-ring 17 A31230-001 Gear case kit 7 02-1681-00 Thrust race 18 03-1252-01 Screw 8 03-1393-01 Retaining ring 19 A32402-021 Complete gear and 9 02-1679-00 Thrust race motor assembly 10 A32368-020 Bearing kit\*

ITEM

A32402-030 w/out motor



March, 1988 Page 9



MF700 SCHEMATIC DIAGRAM

October, 1987 Page 10

\_



\_





## MF700 COMPONENT LAYOUT WIRING DIAGRAM