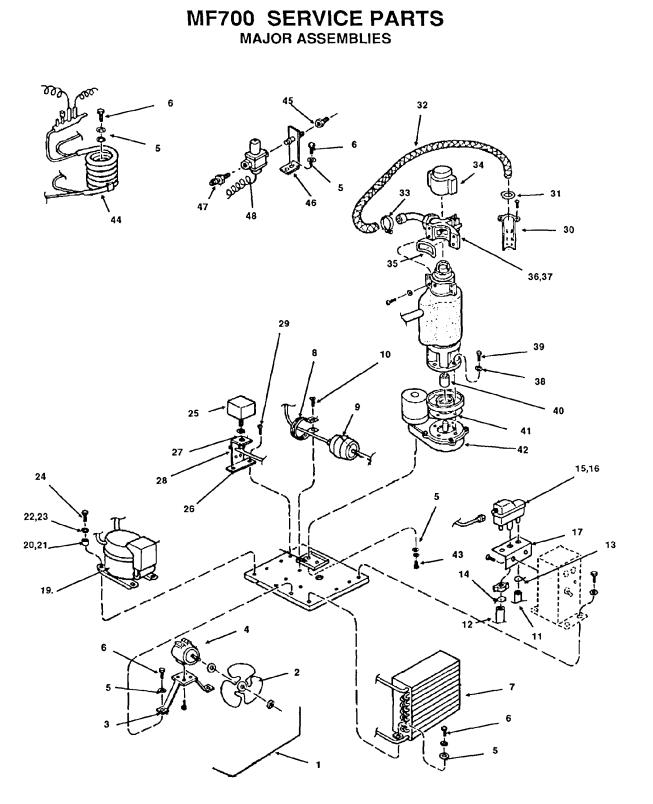

October, 1987 Page 3 MF700 SERVICE PARTS

MAJOR ASSEMBLIES

| ITEM   | PART       |                           |
|--------|------------|---------------------------|
| NUMBER | NUMBER     | DESCRIPTION               |
| 1.     | no number  | Fan Motor Assembly        |
| 2.     | 18-0625-00 | Fan Blade                 |
|        |            | Fan Bracket               |
| 3.     | A25548-001 |                           |
| 4.     | 18-0559-01 | Fan Motor                 |
| 5.     | 03-1417-09 | Lcokwasher                |
| 6.     | 03-0571-00 | Screw                     |
| 7.     | 18-0396-01 | Air Cooled Condenser      |
| 8.     | A09388-000 | Drier Brace               |
| 9.     | 02-0544-01 | Drier                     |
| 10.    | 03-1360-01 | Screw                     |
| 11.    | 13-0079-03 | Tube, Res. overflow       |
| 12.    | 13-0674-09 | Tube, Res. To Evaporator  |
| 13.    | 02-0535-00 | Clamp                     |
| 14.    | 03-0694-00 | Clamp                     |
| 15.    | 02-2217-01 | Reservoir, Includes Valve |
|        | 02-2217-01 | Valve In Reservoir Only   |
| 16.    |            | •                         |
| 17.    | A20959-000 | Mounting Bracket          |
| 18.    | 03-1572-01 | Screw                     |
| 19.    | 18-3900-01 | Compressor                |
| 20.    | 18-2200-28 | Grommet                   |
| 21.    | 18-2200-27 | Mounting Sleeve           |
| 22.    | 03-1417-12 | Lockwasher                |
| 23.    | 03-1408-24 | Special Washer            |
| 24.    | 03-1405-40 | Screw                     |
| 25.    | 11-0296-00 | Water Pressure Switch     |
| 26.    | A27993-001 | Bracket                   |
| 27.    | 13-0617-26 | O-ring                    |
| 28.    | 03-1394-00 | Pal Nut                   |
| 29.    | 03-1360-01 | Screw                     |
| 30.    | A30487-001 |                           |
| 31.    | 13-0806-01 | Sealing Pad               |
| 32.    | A26537-004 | Ice Tube                  |
| 33.    | 02-0179-02 | Hose Clamp                |
|        |            | Freezer Cap               |
| 34.    | 13-0809-01 |                           |
| 35.    | 02-1437-00 | Spout Gasket              |
| 36.    | 03-1417-07 | Washer                    |
| 37.    | 03-1544-03 | Screw                     |
| 38.    | 03-1417-12 | Lockwasher                |
| 39.    | 03-1420-04 | Screw                     |
| 40.    | 15-0573-01 | Coupling                  |
| 41.    | 13-0704-00 | Gasket                    |
| 42.    | A32402-021 | Gearmotor Assembly        |
| 43.    | 03-1405-03 | Screw                     |
| 44.    | 18-3305-02 | Water Cooled Condenser    |
| 45.    | 16-0677-01 | Half Union                |
|        |            |                           |