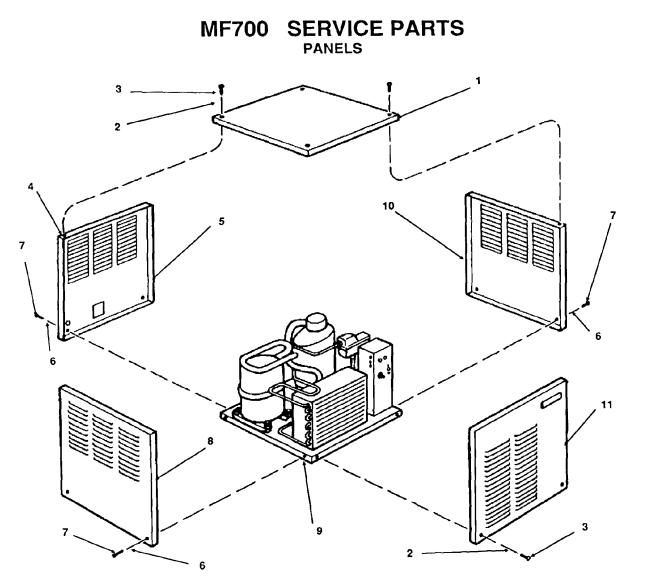

**Control Box** 

Wiring Diagrams

| ITEM   | PART       |                      | ITEM   | PART       |                      |
|--------|------------|----------------------|--------|------------|----------------------|
| NUMBER | NUMBER     | DESCRIPTION          | NUMBER | NUMBER     | DESCRIPTION          |
| 1.     | A26625-004 | Top Panel, Painted   | 8.     | A26623-004 | L.Side Panel, Paint  |
|        | A26625-002 | Top Panel, Stainless |        | A26623-002 | L. Side Panel, S.S.  |
| 2.     | 03-1417-15 | Lockwasher           | 9.     | 03-1507-00 | Speed Nut            |
| З.     | 03-1419-19 | Screw                | 10     | A26624-004 | Rt Side Pnl, Paint   |
| 4.     | 03-1423-06 | Speed Nut            |        | A26624-002 | Right Side Pnl,S.S.  |
| 5.     | A28048-003 | Rear Panel, Painted  | 11.    | A26621-004 | Front Panel, Painted |
|        | A28048-002 | Rear Panel, S. S.    |        | A26621-002 | Front Panel, S.s.    |
| 6.     | 03-1417-03 | Lockwasher           |        |            |                      |
| 7.     | 03-1404-09 | Screw                |        |            |                      |