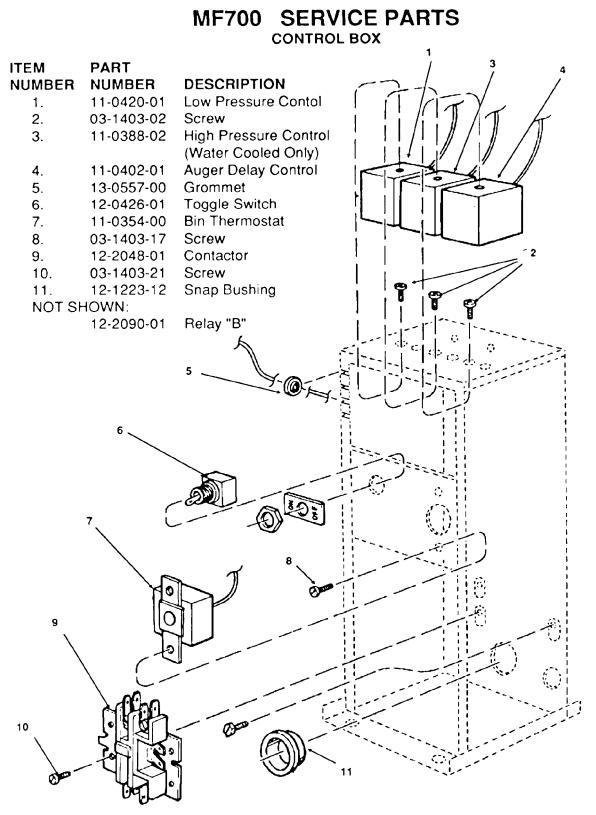

**Control Box** 

Wiring Diagrams

| ITEM   | PART       |                      | ITEM   | PART       |                      |
|--------|------------|----------------------|--------|------------|----------------------|
| NUMBER | NUMBER     | DESCRIPTION          | NUMBER | NUMBER     | DESCRIPTION          |
| 1.     | A26625-004 | Top Panel, Painted   | 8.     | A26623-004 | L.Side Panel, Paint  |
|        | A26625-002 | Top Panel, Stainless |        | A26623-002 | L. Side Panel, S.S.  |
| 2.     | 03-1417-15 | Lockwasher           | 9.     | 03-1507-00 | Speed Nut            |
| З.     | 03-1419-19 | Screw                | 10     | A26624-004 | Rt Side Pnl, Paint   |
| 4.     | 03-1423-06 | Speed Nut            |        | A26624-002 | Right Side Pnl,S.S.  |
| 5.     | A28048-003 | Rear Panel, Painted  | 11.    | A26621-004 | Front Panel, Painted |
|        | A28048-002 | Rear Panel, S. S.    |        | A26621-002 | Front Panel, S.s.    |
| 6.     | 03-1417-03 | Lockwasher           |        |            |                      |
| 7.     | 03-1404-09 | Screw                |        |            |                      |