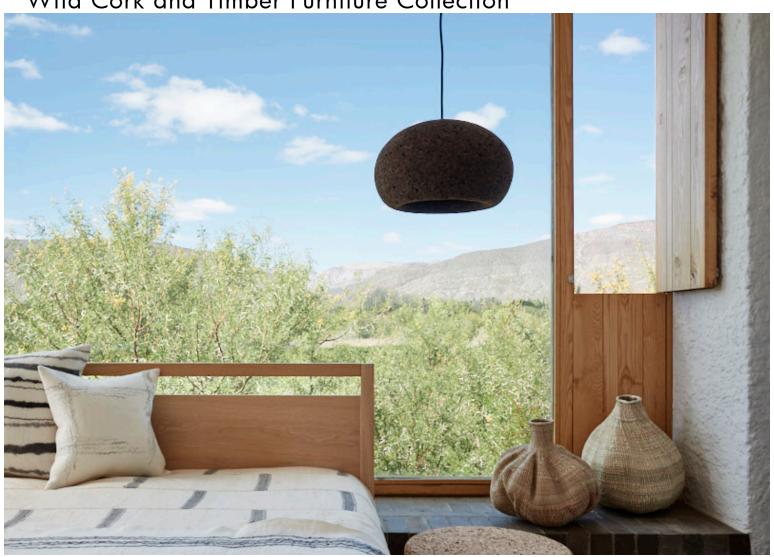

## Dark & Light Cork Pendant Wiid Cork and Timber Furniture Collection

With their stunningly bulbous shape, the Wiid cork pendants are a striking combination of modern design and natural materials. Manufactured in Cape Town from 100% organic and completely recyclable dark or light cork, this particular grade of cork is manufactured from recycled cork particles and is produced industrially without the use of additives and requires low energy consumption.