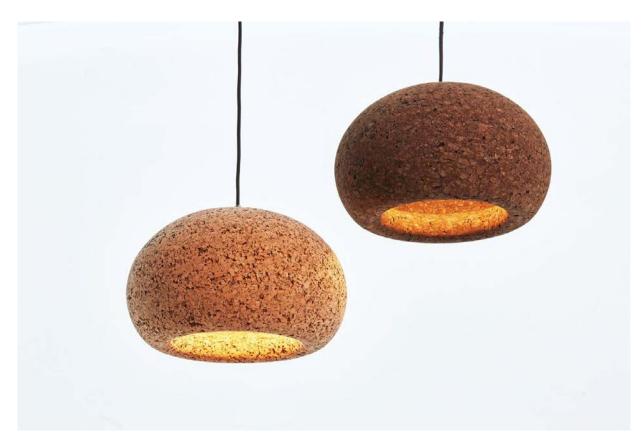

## Dark & Light Cork Pendant Wiid Cork and Timber Furniture Collection

With their stunningly bulbous shape, the Wiid cork pendants are a striking combination of modern design and natural materials. Manufactured in Cape Town from 100% organic and completely recyclable dark or light cork, this particular grade of cork is manufactured from recycled cork particles and is produced industrially without the use of additives and requires low energy consumption.