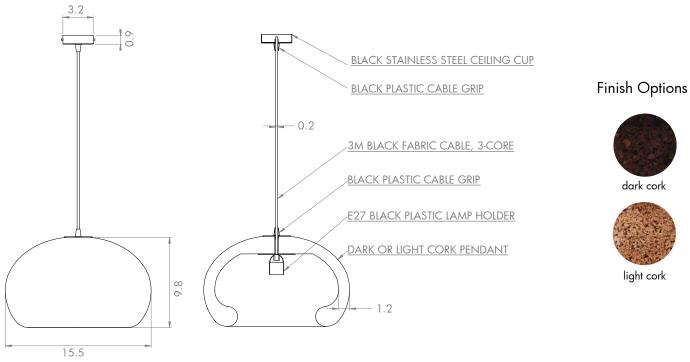

## product specifications

- Sustainably harvested cork •
- 9.8 ft. cord

- Dark cork suitable for indoor and outdoor use Customizable cord length
- Light cork suitable for indoor or covererd outdoor use
- upon request