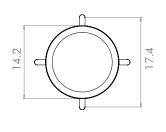

## Cork and Steel Bar Stool

Wiid Cork and Timber Furniture Collection

Manufactured in Cape Town from organic and completely recyclable dark or light cork, these cork and steel bar stools are the perfect accent for any living area. The steel structure is electro-galvanized and powder coated in a durable ferro grade powder, custom colors can be specified. Two size options available: 25.6 inch which is suitable for counter heights of 35 inch, and 29.6 inch which is suitable for counter heights of 39 inch.

## product specifications

- Re-inforced steel
- Sustainably harvested cork
- Two size options: 25.6 in and 29.6 in
- Indoor and outdoor use

29.6 Inch

Finish Options

black steel

light cork

dark cork