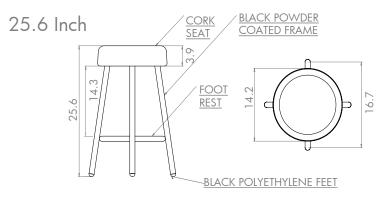

## Cork and Steel Bar Stool

Wiid Cork and Timber Furniture Collection

Manufactured in Cape Town from organic and completely recyclable dark or light cork, these cork and steel bar stools are the perfect accent for any living area. The steel structure is electro-galvanized and powder coated in a durable ferro grade powder, custom colors can be specified. Two size options available: 25.6 inch which is suitable for counter heights of 35 inch, and 29.6 inch which is suitable for counter heights of 39 inch.

## product specifications

- Re-inforced steel
- Sustainably harvested cork
- Two size options: 25.6 in and 29.6 in
- Indoor and outdoor use

29.6 Inch

Finish Options

black steel

light cork

dark cork