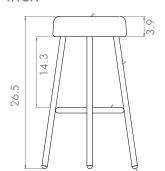

## Cork and Steel Bar Stool

Wiid Cork and Timber Furniture Collection

Manufactured in Cape Town from organic and completely recyclable dark or light cork, these cork and steel bar stools are the perfect accent for any living area. The steel structure is electro-galvanized and powder coated in a durable ferro grade powder, custom colors can be specified. Two size options available: 25.6 inch which is suitable for counter heights of 35 inch, and 29.6 inch which is suitable for counter heights of 39 inch.

## product specifications

- Re-inforced steel
- Sustainably harvested cork
- Two size options: 25.6 in and 29.6 in
- Indoor and outdoor use

29.6 Inch

Finish Options

black steel

light cork

dark cork