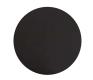

## product specifications

- Re-inforced steel
- Sustainably harvested cork
- Two size options: 25.6 in and 29.6 in
- Indoor and outdoor use

29.6 Inch

Finish Options

black steel

light cork

dark cork