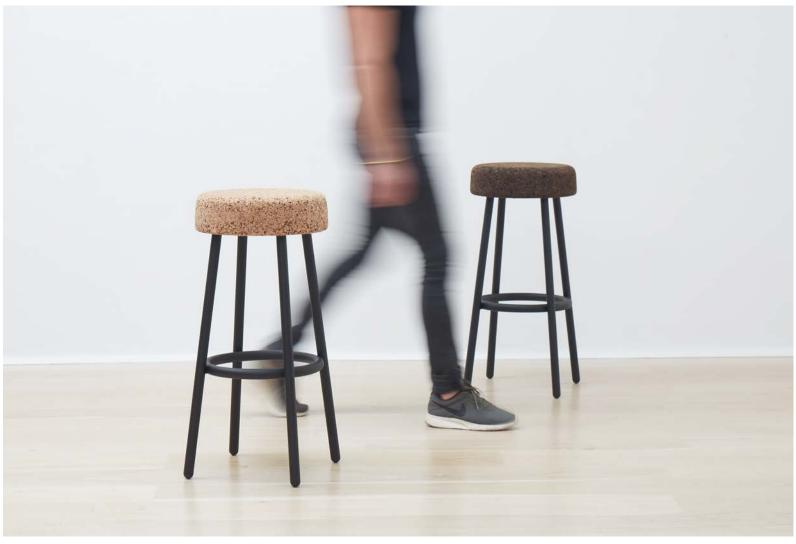

## Cork and Steel Bar Stool

Wiid Cork and Timber Furniture Collection

Manufactured in Cape Town from organic and completely recyclable dark or light cork, these cork and steel bar stools are the perfect accent for any living area. The steel structure is electro-galvanized and powder coated in a durable ferro grade powder, custom colors can be specified. Two size options available: 25.6 inch which is suitable for counter heights of 35 inch, and 29.6 inch which is suitable for counter heights of 39 inch.