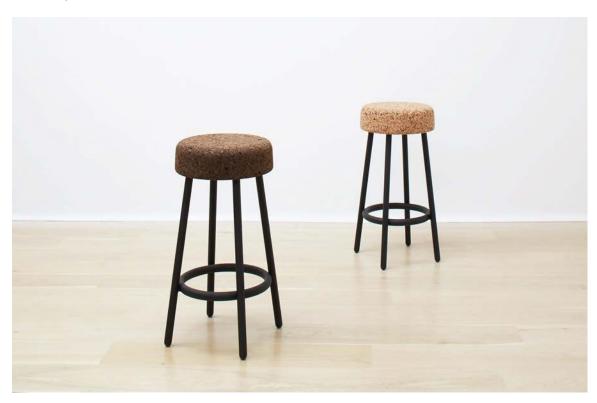

## Cork and Steel Bar Stool

Wiid Cork and Timber Furniture Collection

Manufactured in Cape Town from organic and completely recyclable dark or light cork, these cork and steel bar stools are the perfect accent for any living area. The steel structure is electro-galvanized and powder coated in a durable ferro grade powder, custom colors can be specified. Two size options available: 25.6 inch which is suitable for counter heights of 35 inch, and 29.6 inch which is suitable for counter heights of 39 inch.

## product specifications

- Re-inforced steel
- Sustainably harvested cork
- Two size options: 25.6 in and 29.6 in
- Indoor and outdoor use

29.6 Inch

Finish Options

black steel

light cork

dark cork