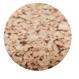

## product specifications

- Re-inforced steel
- Sustainably harvested cork
- Two size options: 25.6 in and 29.6 in
- Indoor and outdoor use

29.6 Inch

Finish Options

black steel

light cork

dark cork