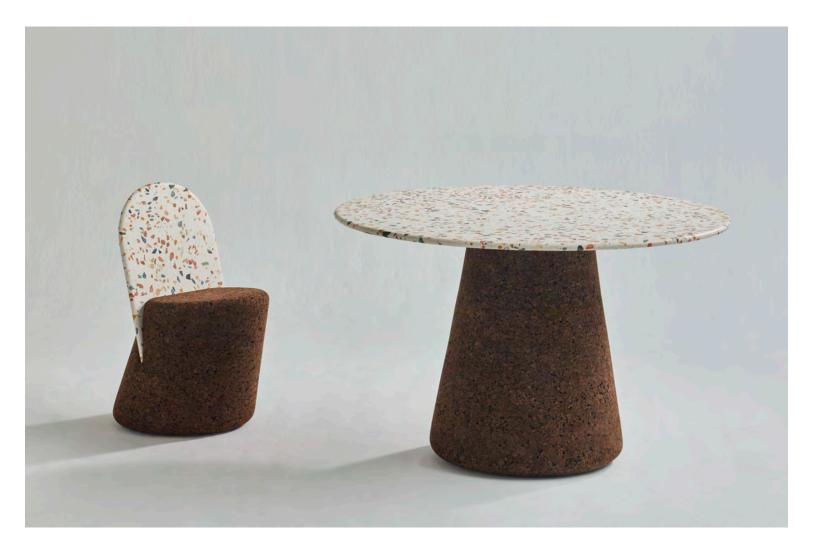

## Terrazzo Dining Chair WIID TERRAZZO AND CORK COLLECTION

The Terrazzo Collection is a collection of furniture, incorporating dark facade cork with unique, imported Terrazzo, creating designs that explore the relationship between textures and colors & proportions. With its beautifully smooth texture and gently rounded corners, the Wiid Terrazzo Tables make the perfect statement for any area.

## product materials and specifications

- 20mm thick Terrazzo
- Solid dark facade cork

- Indoor and Outdoor Use
- 3mm powder coated steeel

154 glass street, suite 102 dallas, tx 75207

kanjulnteriors.com

+1 214 453 1270