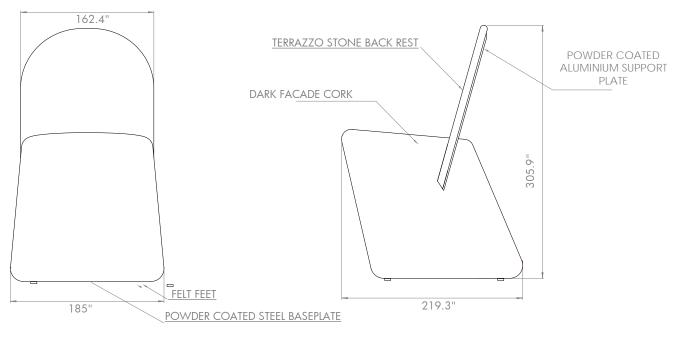

## product materials and specifications

- 20mm thick Terrazzo
- Solid dark facade cork

- Indoor and Outdoor Use
- 3mm powder coated steeel

154 glass street, suite 102 dallas, tx 75207

kanjulnteriors.com

+1 214 453 1270