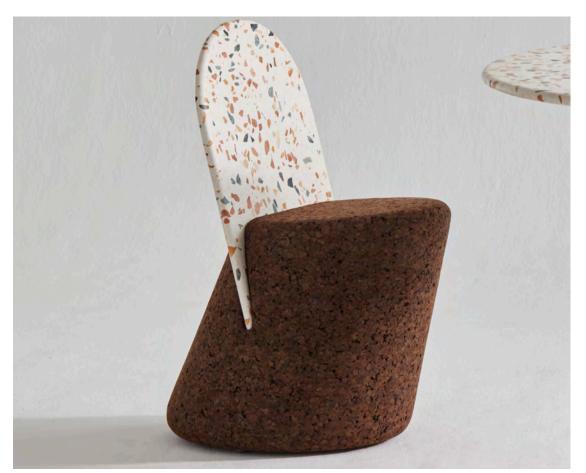

## Terrazzo Dining Chair WIID TERRAZZO AND CORK COLLECTION

The Terrazzo Collection is a collection of furniture, incorporating dark facade cork with unique, imported Terrazzo, creating designs that explore the relationship between textures and colors & proportions. With its beautifully smooth texture and gently rounded corners, the Wiid Terrazzo Tables make the perfect statement for any area.

## product materials and specifications

- 20mm thick Terrazzo
- Solid dark facade cork

- Indoor and Outdoor Use
- 3mm powder coated steeel

154 glass street, suite 102 dallas, tx 75207

kanjulnteriors.com

+1 214 453 1270