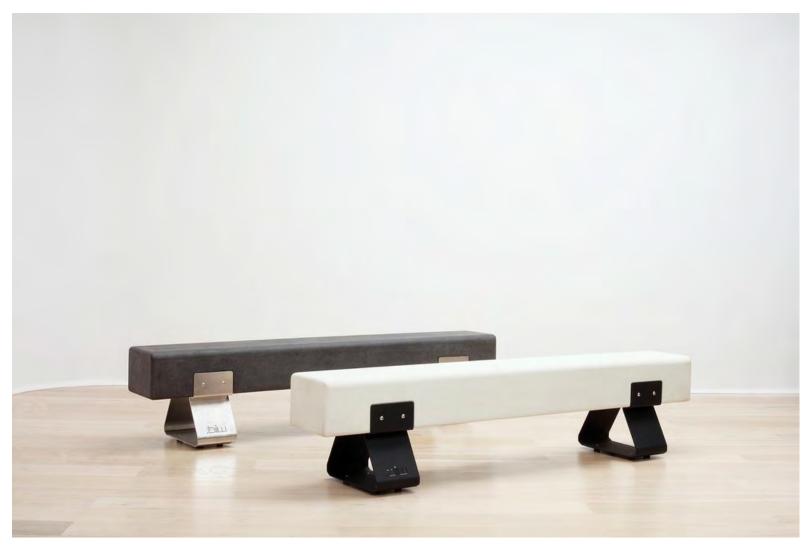

## WIID ARTISNAL BENCH COLLECTION

With their beautifully smooth texture and gently rounded corners, the Wiid Concrete Benches are the perfect statement for any area. The 79" long concrete benches are designed to be relatively light in weight and suited for indoor or outdoor use. Available in white or charcoal concrete and fitted with matte black or polished stainless steel legs, these simply stunning benches showcase impeccable design and engineering. This product can also be customized in terms of either size or finishe to client requirements upon request.

## product materials and specifications

- Glass reinforced, hand polished concrete
- Powder coated or electro-polished steel legs
- Indoor or outdoor use
- Additional custom leg finishes upon request

Weight: 247 lbs.