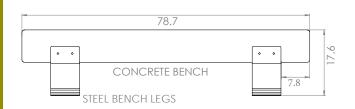

## WIID ARTISNAL BENCH COLLECTION

With their beautifully smooth texture and gently rounded corners, the Wiid Concrete Benches are the perfect statement for any area. The 79" long concrete benches are designed to be relatively light in weight and suited for indoor or outdoor use. Available in white or charcoal concrete and fitted with matte black or polished stainless steel legs, these simply stunning benches showcase impeccable design and engineering. This product can also be customized in terms of either size or finishe to client requirements upon request.

## product materials and specifications

- Glass reinforced, hand polished concrete
- Powder coated or electro-polished steel legs
- Indoor or outdoor use
- Additional custom leg finishes upon request

Weight: 247 lbs.