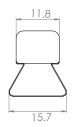

## WIID ARTISNAL BENCH COLLECTION

With their beautifully smooth texture and gently rounded corners, the Wiid Concrete Benches are the perfect statement for any area. The 79" long concrete benches are designed to be relatively light in weight and suited for indoor or outdoor use. Available in white or charcoal concrete and fitted with matte black or polished stainless steel legs, these simply stunning benches showcase impeccable design and engineering. This product can also be customized in terms of either size or finishe to client requirements upon request.

## product materials and specifications

- Glass reinforced, hand polished concrete
- Powder coated or electro-polished steel legs
- Indoor or outdoor use
- Additional custom leg finishes upon request

Weight: 247 lbs.