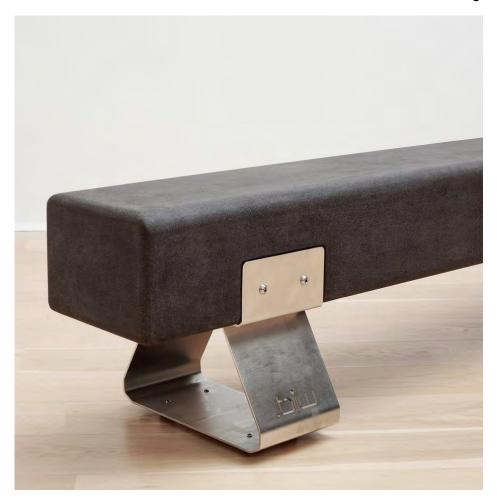

## WIID ARTISNAL BENCH COLLECTION

With their beautifully smooth texture and gently rounded corners, the Wiid Concrete Benches are the perfect statement for any area. The 79" long concrete benches are designed to be relatively light in weight and suited for indoor or outdoor use. Available in white or charcoal concrete and fitted with matte black or polished stainless steel legs, these simply stunning benches showcase impeccable design and engineering. This product can also be customized in terms of either size or finishe to client requirements upon request.

## product materials and specifications

- Glass reinforced, hand polished concrete
- Powder coated or electro-polished steel legs
- Indoor or outdoor use
- Additional custom leg finishes upon request

Weight: 247 lbs.

matte black - legs