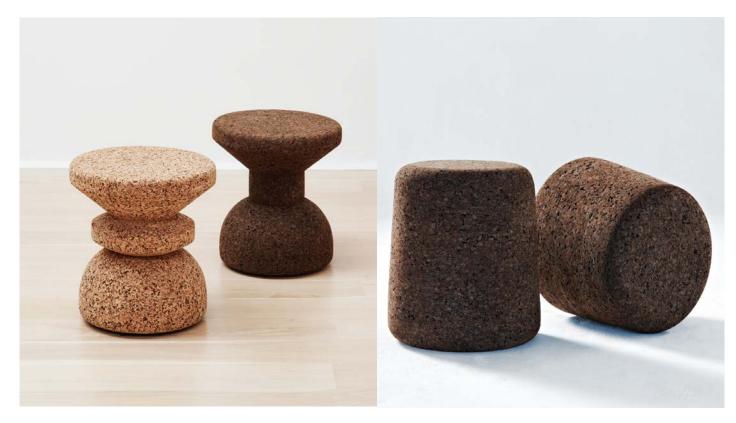

## Africa Cork Stools

Wiid Cork and Timber Furniture Collection

Bring an indigenous and organic warmth to your space with these durable and beautifully crafted African cork stools; from Cape Town in South Africa. The dark cork is manufactured from recycled cork particles and is produced without the use of additives making it fully rated for outdoor and indoor use. Whereby the light cork is 98.5% natural with a small amount of adhesive to bind the granules, making it durable and user friendly, but due it its greater water absorption capabilities, it should be reserved for indoor and covered outdoor use ony.

## product specifications

- Sustainably harvested cork
- Steel baseplate

- Black rubber or felt feet
- Dark suitable for outdoor use

Light Cork: 27.6 lbs

Weight: Dark Cork: 23 lbs

Light Cork: 22 lbs

Weight: Dark Cork: 17.6 lbs