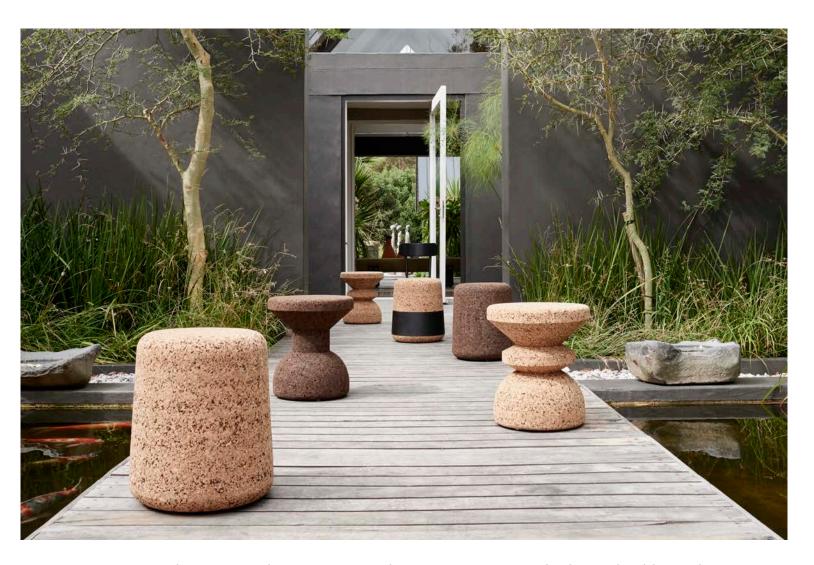

## Africa Cork Stools

Wiid Cork and Timber Furniture Collection

Bring an indigenous and organic warmth to your space with these durable and beautifully crafted African cork stools; from Cape Town in South Africa. The dark cork is manufactured from recycled cork particles and is produced without the use of additives making it fully rated for outdoor and indoor use. Whereby the light cork is 98.5% natural with a small amount of adhesive to bind the granules, making it durable and user friendly, but due it its greater water absorption capabilities, it should be reserved for indoor and covered outdoor use ony.