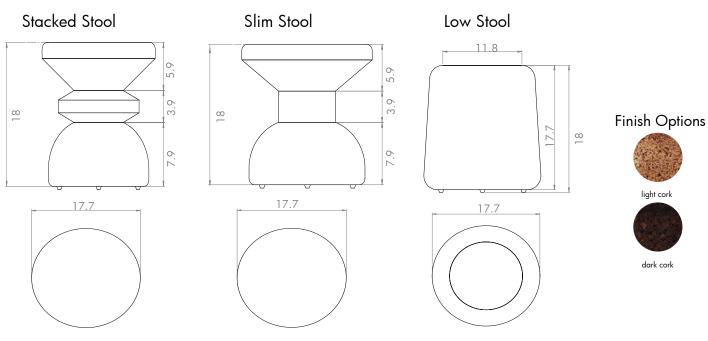

## product specifications

- Sustainably harvested cork
- Steel baseplate

- Black rubber or felt feet
- Dark suitable for outdoor use

Light Cork: 27.6 lbs

Weight: Dark Cork: 23 lbs

Light Cork: 22 lbs

Weight: Dark Cork: 17.6 lbs

Light Cork: 38.6 lbs

Weight: Dark Cork: 23 lbs