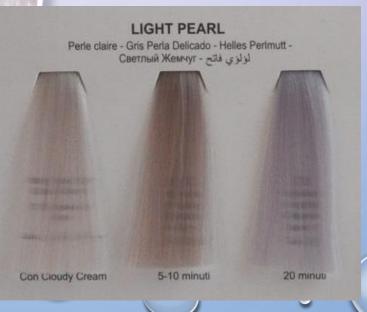

## NEW SEMI-PERMANENT PASTEL-EFFECT COLOUR ENRICHED WITH VEGETAL PROTEIN COMPLEX.





### PARTICULARLY SUITABLE FOR LIGHTENED OR DECOLOURED HAIR WITH A HAIR COLOUR LEVEL OF 9/10











## SMOKY CRYSTAL

20 minuti

SMOKY CRYSTAL Cristal fumé - Cristal Ahumado - Rauchkristall -Дымчатый Кристалл - بلوري دخاني

LISAPLEX<sup>®</sup>Pastel Color

Con Cloudy Cream

مع ال

5-10 minuti



Con Cloudy Cream



20 minuti

ORANGE PINK Rose orangé - Naranja rosada - Orange-Pink -Розовый Апельсин - برتقالی وردي -

5-10 minuti





## PINK BUBBLE

PINK BUBBLE Rose bubble gum - Burbuja Rosada - Kaugummi-Pink -قرنقلي فاقع - Розовая Тянучка

LISAPLEX<sup>®</sup>Pastel Color

Con Cloudy Cream

5-10 minuti

7

20 minuti



## LIGHT PEARL





Con Cloudy Cream

## LILLA FLOWER

LILLA FLOWER Fleur de lilas - Flor de Lila - Lila Blume - Цветок Сирени - سِنِکى





Con Guudy Cream



BLUE SKY

Bleu ciel - Azul Cielo - Blauer Himmel - Синее Небо - أزرق سداري -

5-10 minuti

20 minute







PEPPERMINT Menthe - Menta - Pfefferminze - Перечная Мята - نخاعي



Con Cloudy Cream

5-10 minuti

20 minuti



## YELLOW SUNFLOWER







## Orange pink

## Pink bubble

Light

pearl

# LISAPLEX Pastel Color







## 1 NUANCES NEUTRA

### **CLOUDY CREAM**

### ADDED TO THE LISAPLEX<sup>™</sup> PASTEL COLOR SHADES, IT MAKES IT POSSIBLE TO DILUTE THE INTENSITY OF THE SHADES AND TO GIVE YOUR COLOUR CREATIONS AND EXPERIMENTS AN EVEN MORE PERSONAL TOUCH.





CLOUDY CREAM

CLOUDY CREAM Crème blanche - Nata Fantasma - Ghost-Cremeweiß -Прозрачный