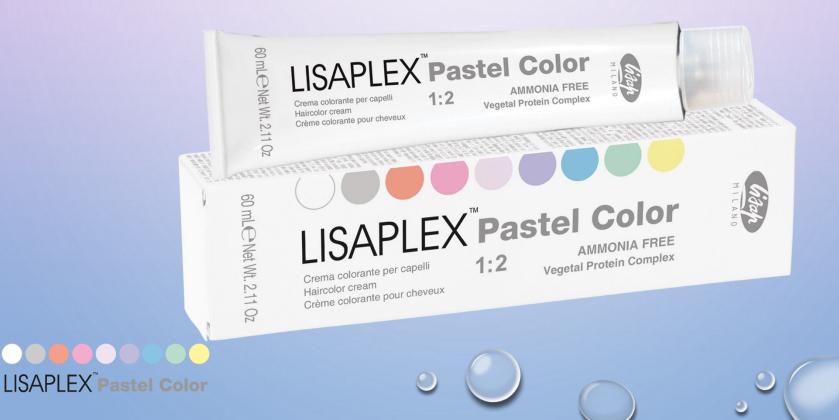

## NEW SEMI-PERMANENT PASTEL-EFFECT COLOUR ENRICHED WITH VEGETAL PROTEIN COMPLEX.

### PARTICULARLY SUITABLE FOR LIGHTENED OR DECOLOURED HAIR WITH A HAIR COLOUR LEVEL OF 9/10

# LISAPLEX Pastel Color

LISAPLEX Pastel Color IT'S THE PERFECT MIX TO BE PERFORMANT