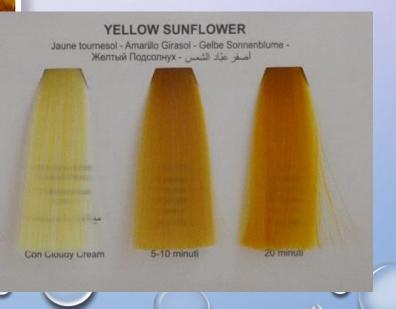

PLEX<sup>®</sup>Pastel Color

Con Cloudy Cream

مع ال

5-10 minuti



Con Cloudy Cream



20 minuti

ORANGE PINK Rose orangé - Naranja rosada - Orange-Pink -Розовый Апельсин - برتقالی وردي -

5-10 minuti





## PINK BUBBLE

PINK BUBBLE Rose bubble gum - Burbuja Rosada - Kaugummi-Pink -قرنقلي فاقع - Розовая Тянучка

LISAPLEX<sup>®</sup>Pastel Color

Con Cloudy Cream

5-10 minuti

7

20 minuti



## LIGHT PEARL





Con Cloudy Cream

## LILLA FLOWER

LILLA FLOWER Fleur de lilas - Flor de Lila - Lila Blume - Цветок Сирени - سِنِکى





Con Guudy Cream



BLUE SKY

Bleu ciel - Azul Cielo - Blauer Himmel - Синее Небо - أزرق سداري -

5-10 minuti

20 minute







PEPPERMINT Menthe - Menta - Pfefferminze - Перечная Мята - نخاعي



Con Cloudy Cream

5-10 minuti

20 minuti



## YELLOW SUNFLOWER







## Orange pink

## Pink bubble

Light

pearl

# LISAPLEX Pastel Color







## 1 NUANCES NEUTRA

### **CLOUDY CREAM**

### ADDED TO THE LISAPLEX<sup>™</sup> PASTEL COLOR SHADES, IT MAKES IT POSSIBLE TO DILUTE THE INTENSITY OF THE SHADES AND TO GIVE YOUR COLOUR CREATIONS AND EXPERIMENTS AN EVEN MORE PERSONAL TOUCH.





CLOUDY CREAM

CLOUDY CREAM Crème blanche - Nata Fantasma - Ghost-Cremeweiß -Прозрачный Крем - کریمی یاهت -

## 1 ACTIVATOR 8,5 VOLUMI

LISAPLEX<sup>™</sup> PASTEL COLOR ACTIVATOR 8.5 VOLUME.

DELICATE HYDROGEN
PEROXIDE CREAM
COMBINED WITH LISAPLEX<sup>™</sup>
PASTEL COLOR FOR A SAFE
AND RESPECTFUL
APPLICATION.



1000 mL@33.8 Fl.oz

LISAPLEX Pastel Color IT'S THE PERFECT MIX TO BE PERFORMANT

### CAN I APPLY LISAPLEX<sup>™</sup> PASTEL COLOR TO A HAIR COLOUR LEVEL OF