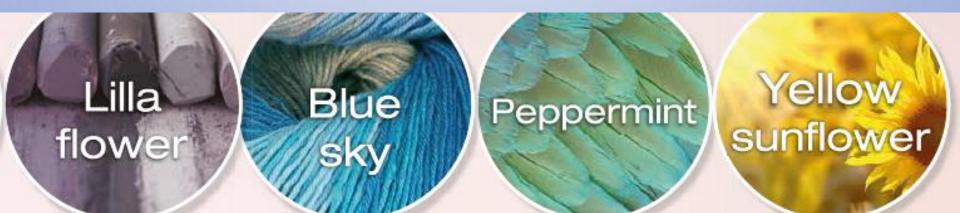

## LILLA FLOWER

LILLA FLOWER Fleur de lilas - Flor de Lila - Lila Blume - Цветок Сирени - سِنِکى

Con Guudy Cream

BLUE SKY

Bleu ciel - Azul Cielo - Blauer Himmel - Синее Небо - أزرق سداري -

5-10 minuti

20 minute

PEPPERMINT Menthe - Menta - Pfefferminze - Перечная Мята - نخاعي

Con Cloudy Cream

5-10 minuti

20 minuti

## YELLOW SUNFLOWER