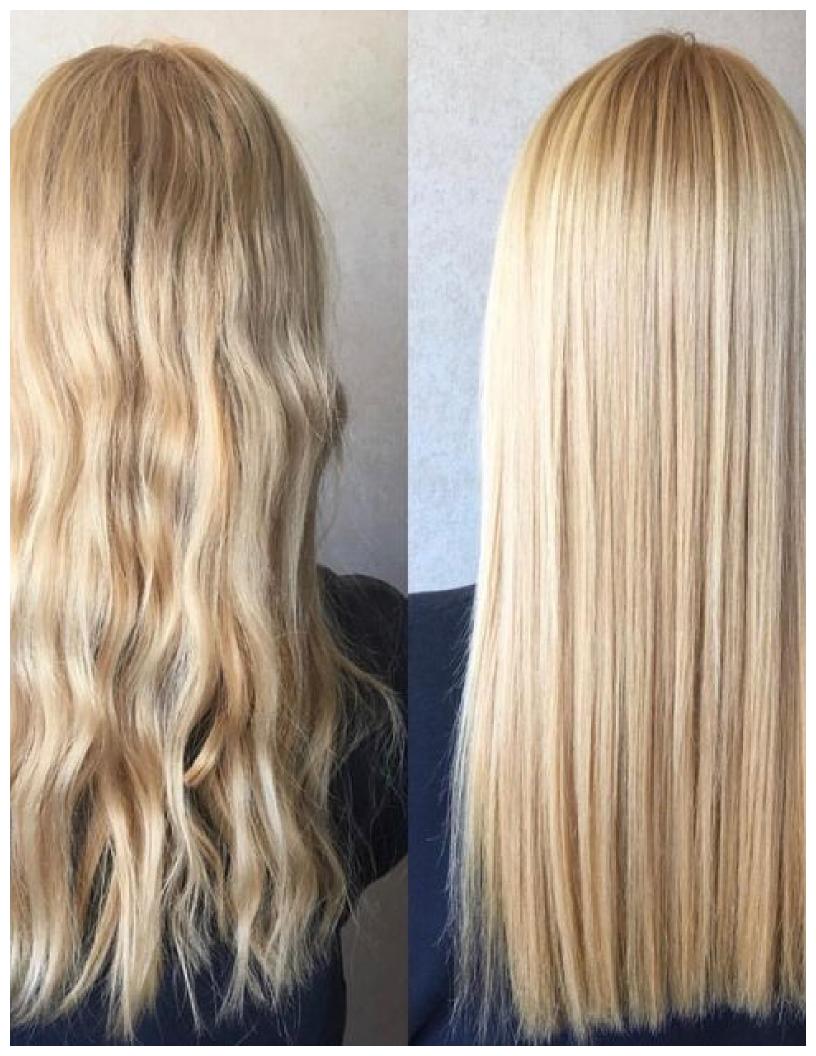

Step 6 - Drying

Blow dry the hair using a round or paddle brush, style to your clients needs.

### Step 7: Flat Iron

1-2" sections of hair and iron to the ends Pass over sections 4 times Virgin hair 450 degrees Colored/treated hair 400-430 Bleached blonde/damaged hair 380-400 degrees or lower.