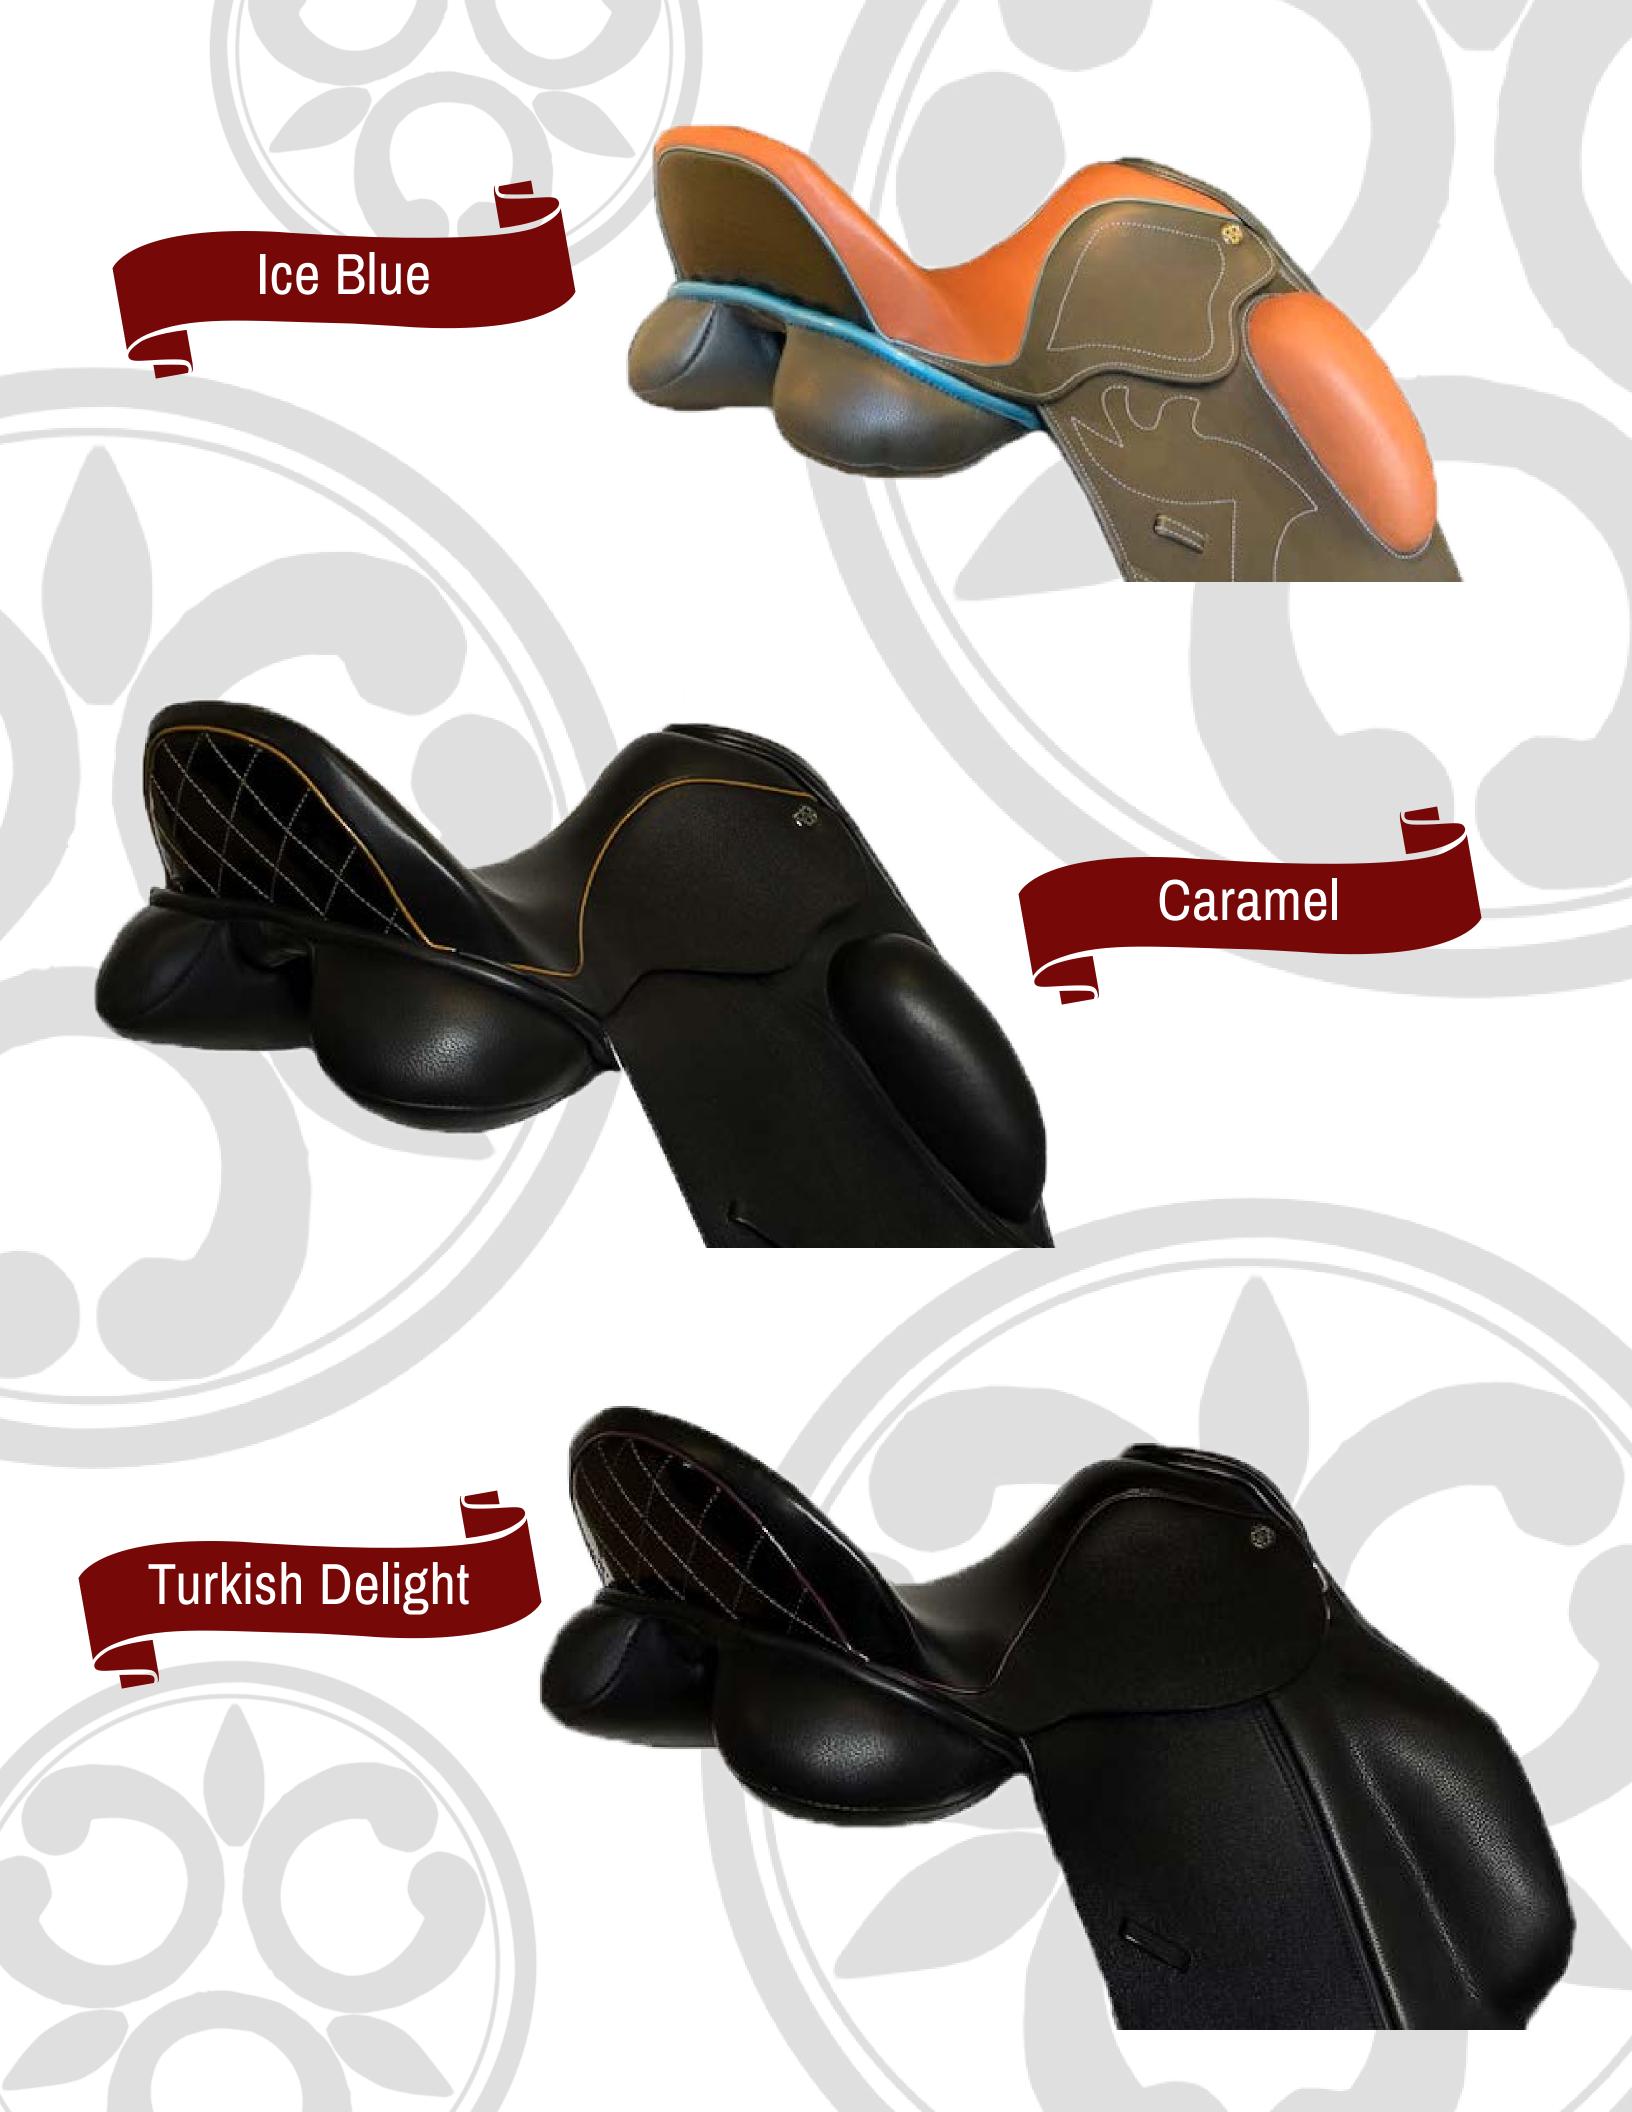

#### Patent Leather & Stitching Options

For: Welt, Facing, Cantle Insert, and Stitching Color

Actual product colors may vary from the images shown.

Pearl Patent

Candy Floss Patent

For: Cantle Insert and Stitching Color \*=Not Available for Seat and Pads

Actual product colors may vary from the images shown.

For: Facing and Cantle Insert