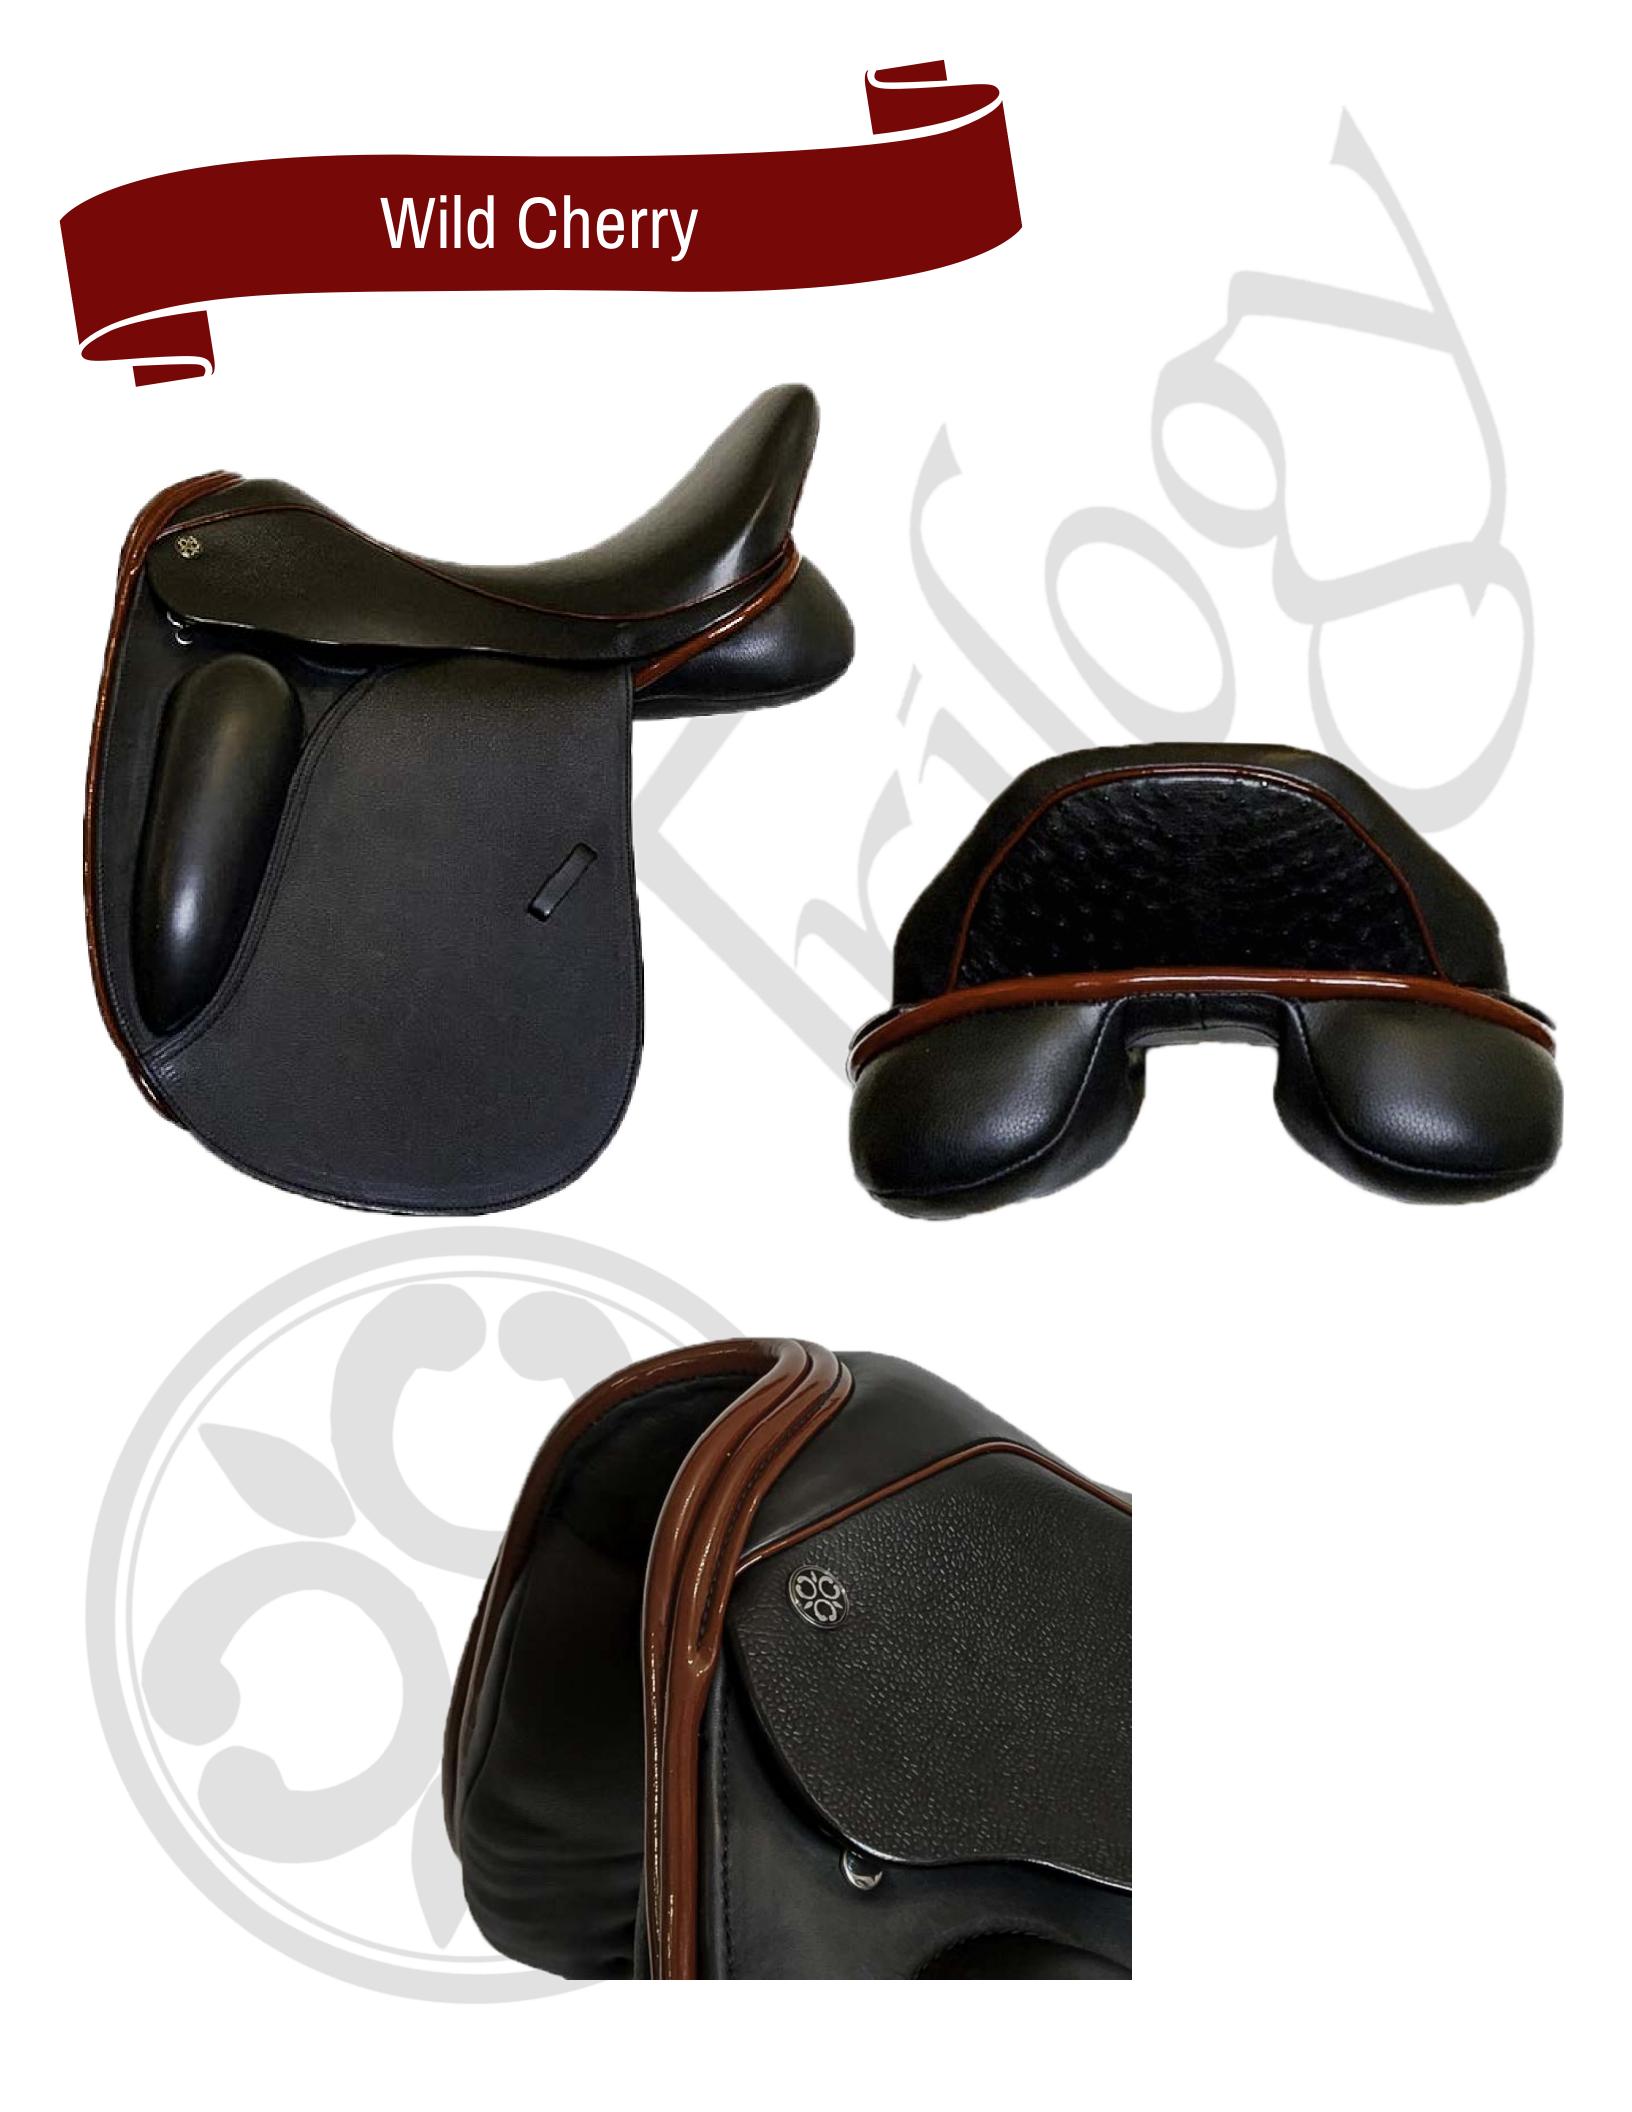

#### Cross Stitching

Cobalt Blue Patent Cantle Insert with Silver Cross Stitching

Wild Cherry Patent Cantle Insert with Candy Floss Cross Stitching

Black Patent Cantle Insert with Cobalt Blue Cross Stitching