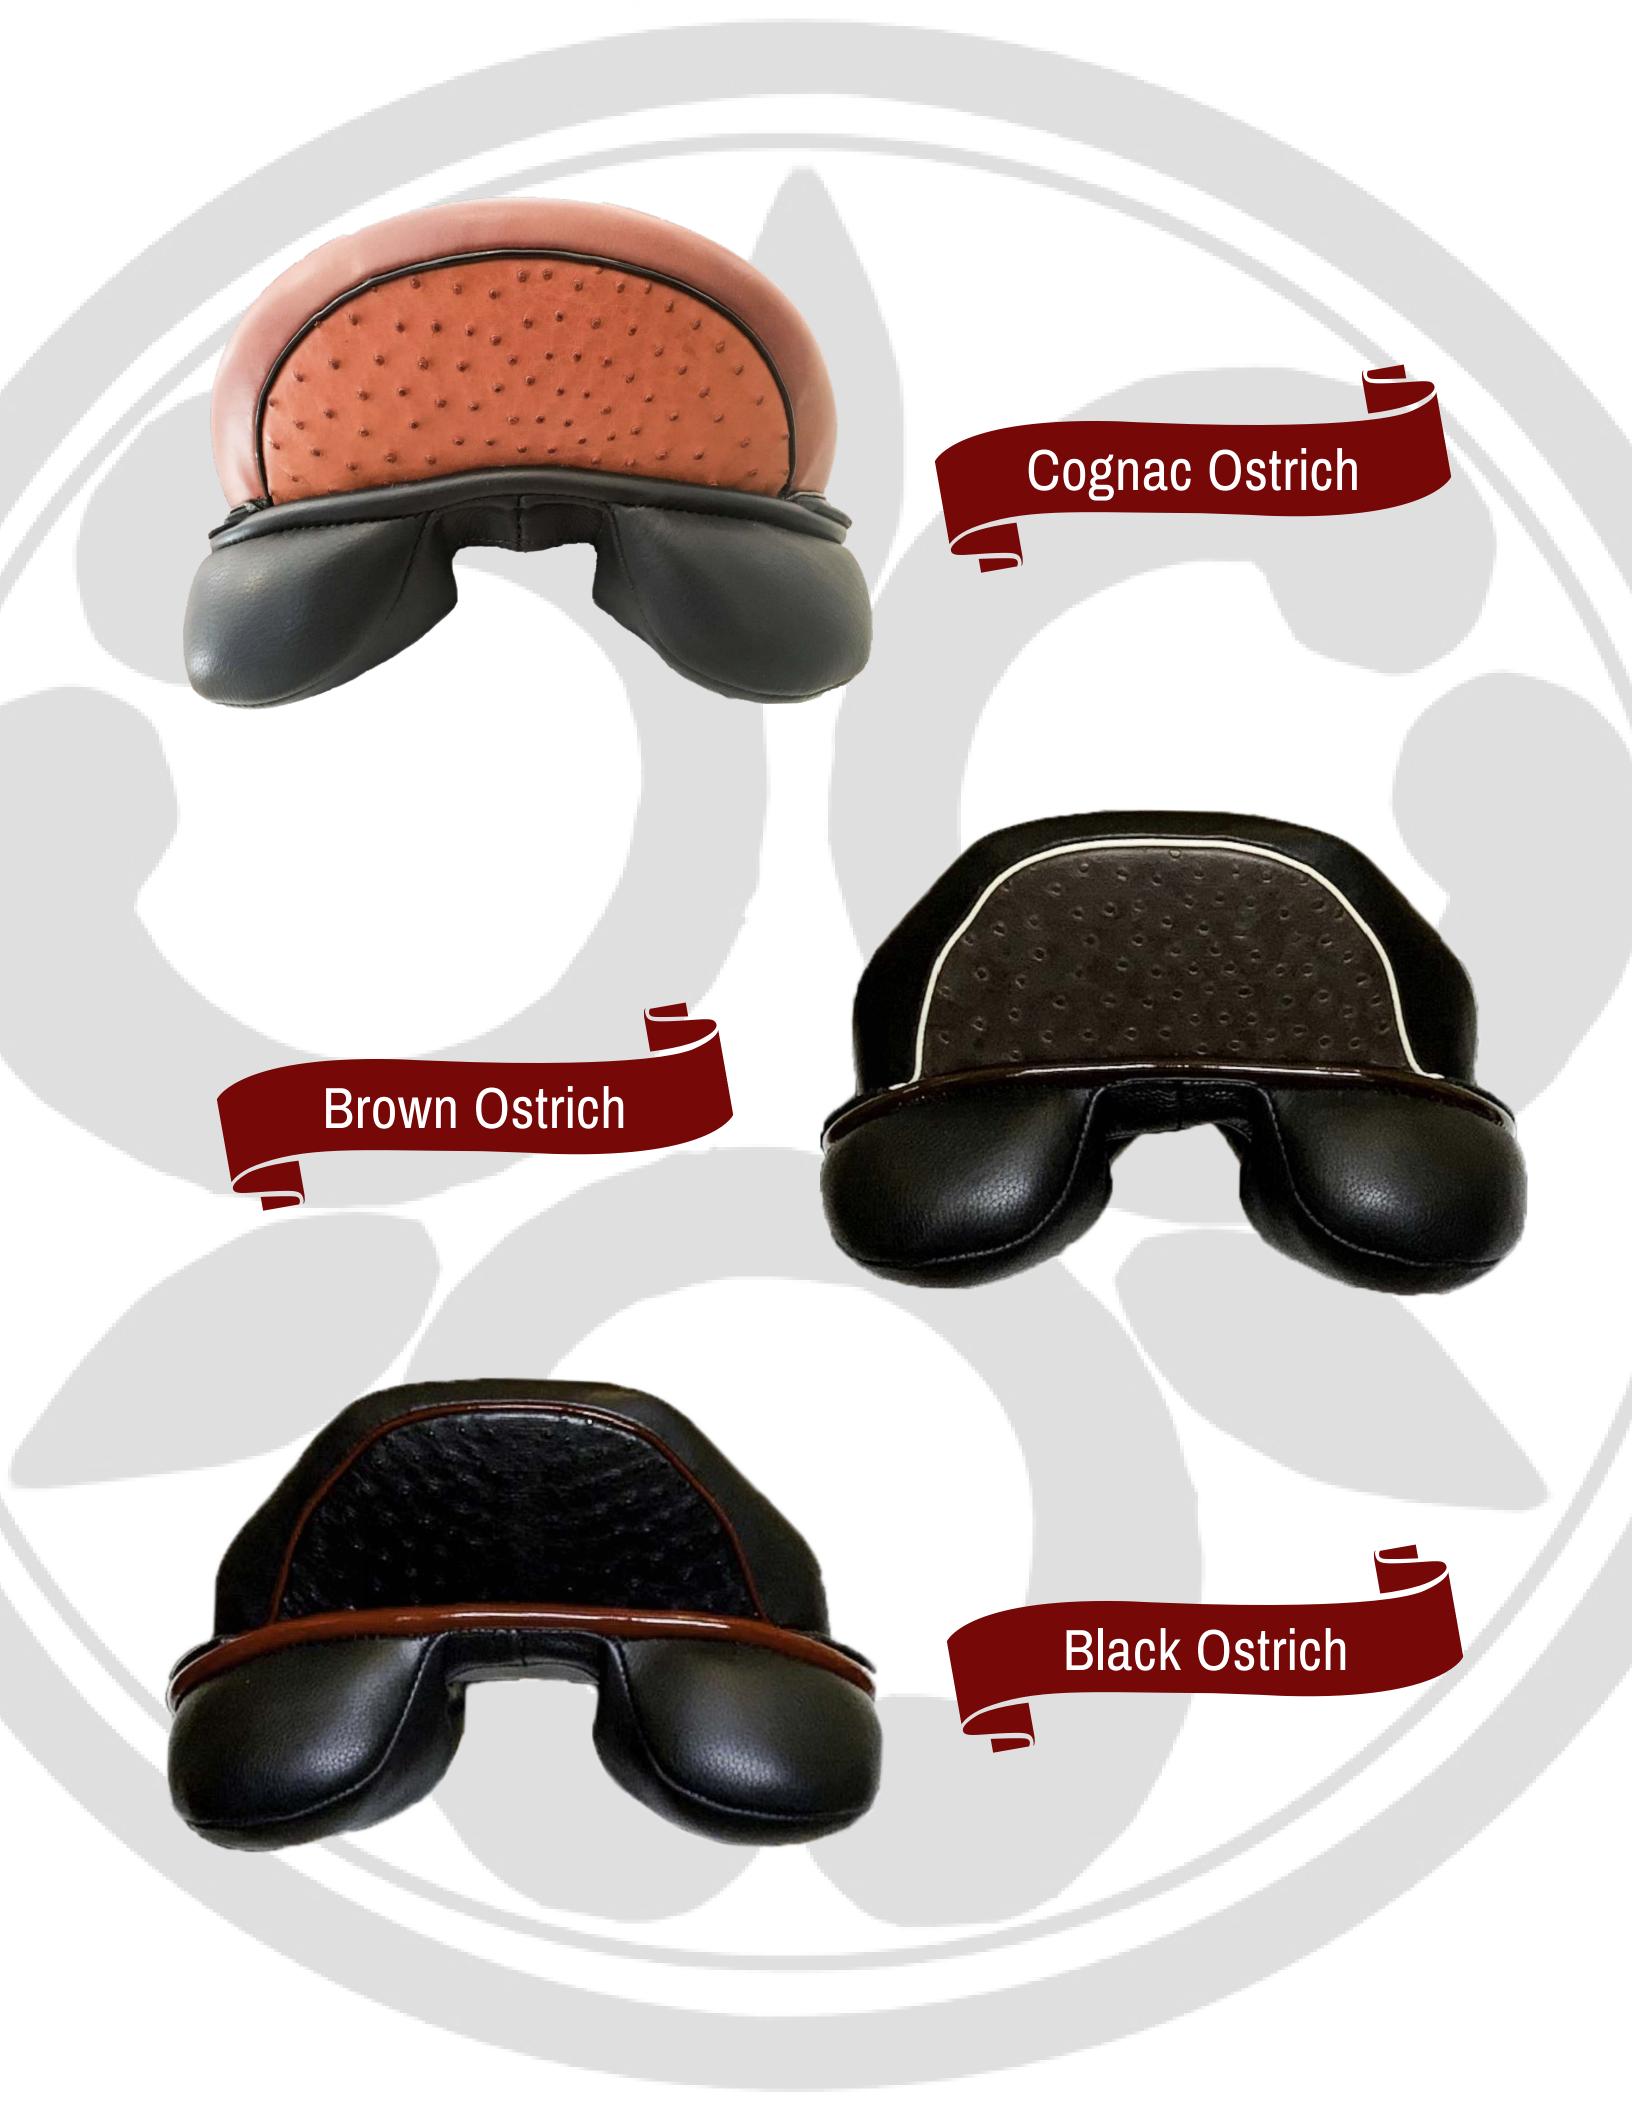

By Performance Saddlery, Inc.

Portfolio

#### Content

Patent Leather Color Options Leather Color Options Exotic/Floral Leather Color Options Patent Welt Options Patent Facing Options **Exotic Facing Options** Patent Cantle Options **Exotic Cantle options** Cantle Stitching Calf Stitching Two-Tone Seat & Pads

#### Patent Leather & Stitching Options

For: Welt, Facing, Cantle Insert, and Stitching Color



Actual product colors may vary from the images shown.

Pearl Patent

Candy Floss Patent



For: Cantle Insert and Stitching Color \*=Not Available for Seat and Pads



Actual product colors may vary from the images shown.



For: Facing and Cantle Insert



## Patent Welt Options





















\*Available as shown\*











## Exotic Cantle Options

\*Available as show\*







# Cantle Stitching



#### Cross Stitching

Cobalt Blue Patent Cantle Insert with Silver Cross Stitching

Wild Cherry Patent Cantle Insert with Candy Floss Cross Stitching

Black Patent Cantle Insert with Cobalt Blue Cross Stitching

Caramel Patent Cantle Insert with Caramel Cross Stitching

Magnolia Patent Cantle Insert with Cobalt Blue Cross Stitching

Caramel Patent Cantle Insert with Caramel Cross Stitching

### Calf Stitching





### Two-Tone Seat & Pads

\*Available as shown\*







www.trilogysaddles.com (561) 469-2367 | info@performancesaddlery.com

By Performance Saddlery, Inc.