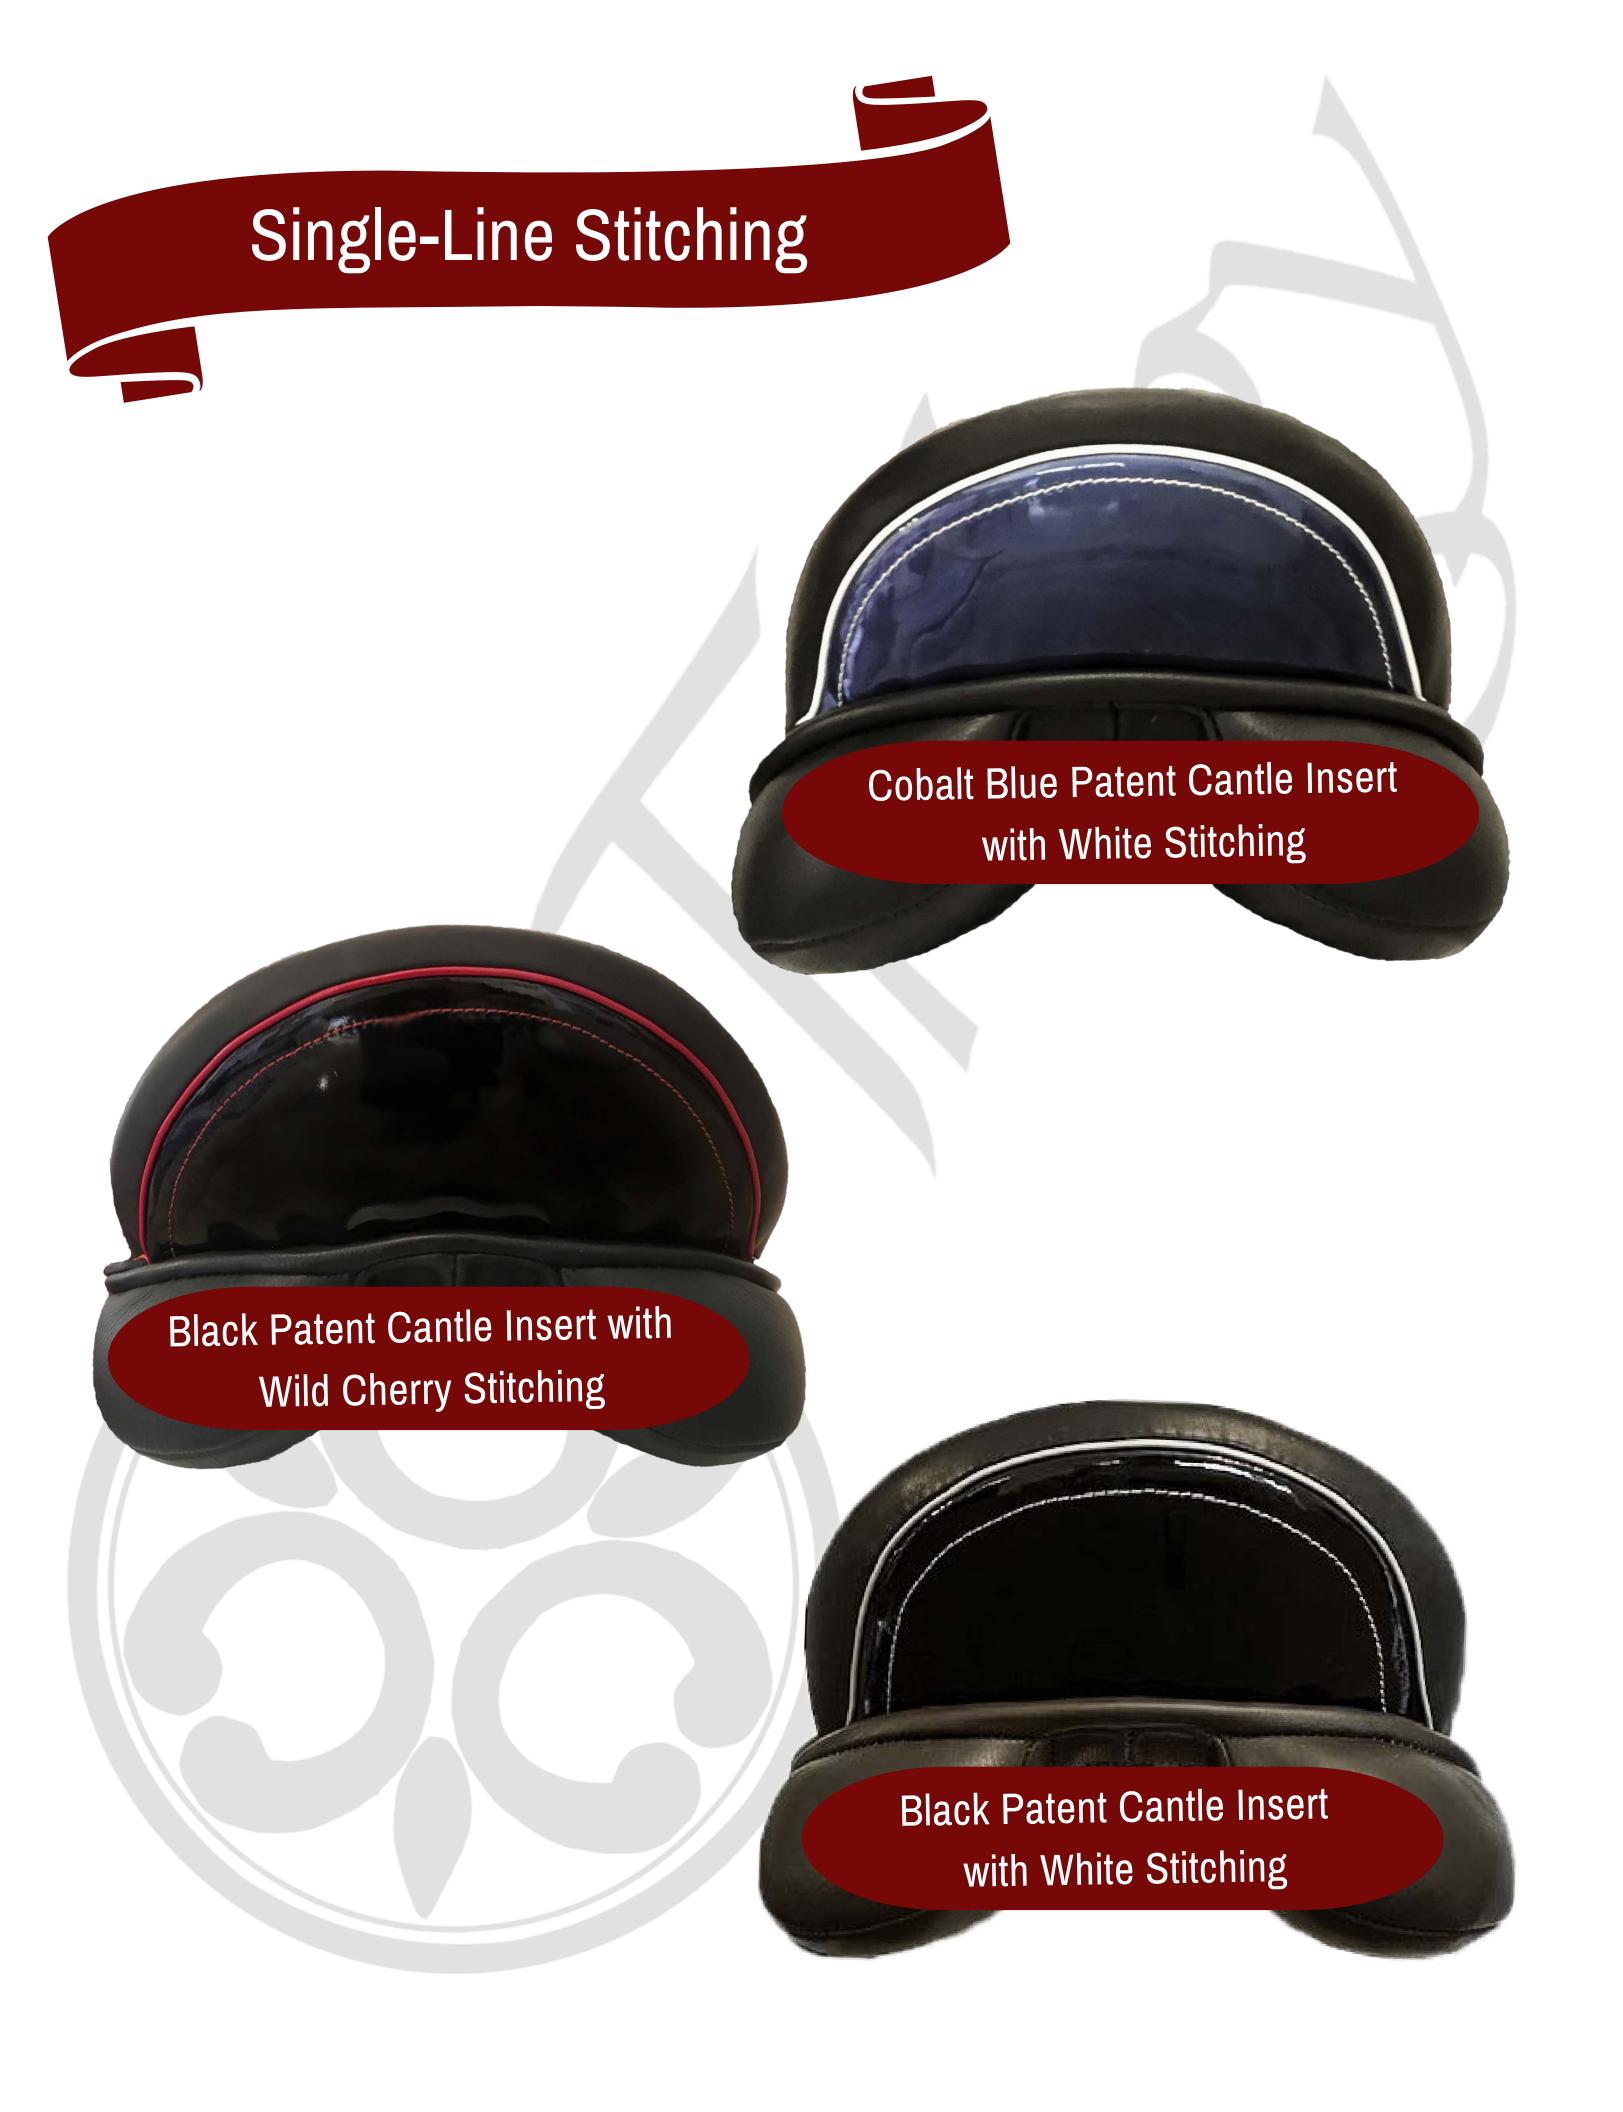

y, Inc.

Portfolio

#### Content

Patent Leather Color Options Leather Color Options Exotic/Floral Leather Color Options Patent Welt Options Patent Facing Options **Exotic Facing Options** Patent Cantle Options **Exotic Cantle options** Cantle Stitching Calf Stitching Two-Tone Seat & Pads

#### Patent Leather & Stitching Options

For: Welt, Facing, Cantle Insert, and Stitching Color



Actual product colors may vary from the images shown.

Pearl Patent

Candy Floss Patent



For: Cantle Insert and Stitching Color \*=Not Available for Seat and Pads



Actual product colors may vary from the images shown.



For: Facing and Cantle Insert



## Patent Welt Options





















\*Available as shown\*











## Exotic Cantle Options

\*Available as show\*







# Cantle Stitching



#### Cross Stitching

Cobalt Blue Patent Cantle Insert with Silver Cross Stitching

Wild Cherry Patent Cantle Insert with Candy Floss Cross Stitching

Black Patent Cantle Insert with Cobalt Blue Cross Stitching

Caramel Patent Cantle Insert with Caramel Cross Stitching

Magnolia Patent Cantle Insert with Cobalt Blue Cross Stitching

Caramel Patent Cantle Insert with Caramel Cross Stitching

### Calf Stitching





### Two-Tone Seat & Pads

\*Available as shown\*







www.trilogysaddles.com (561) 469-2367 | info@performancesaddlery.com

By Performance Saddlery, Inc.