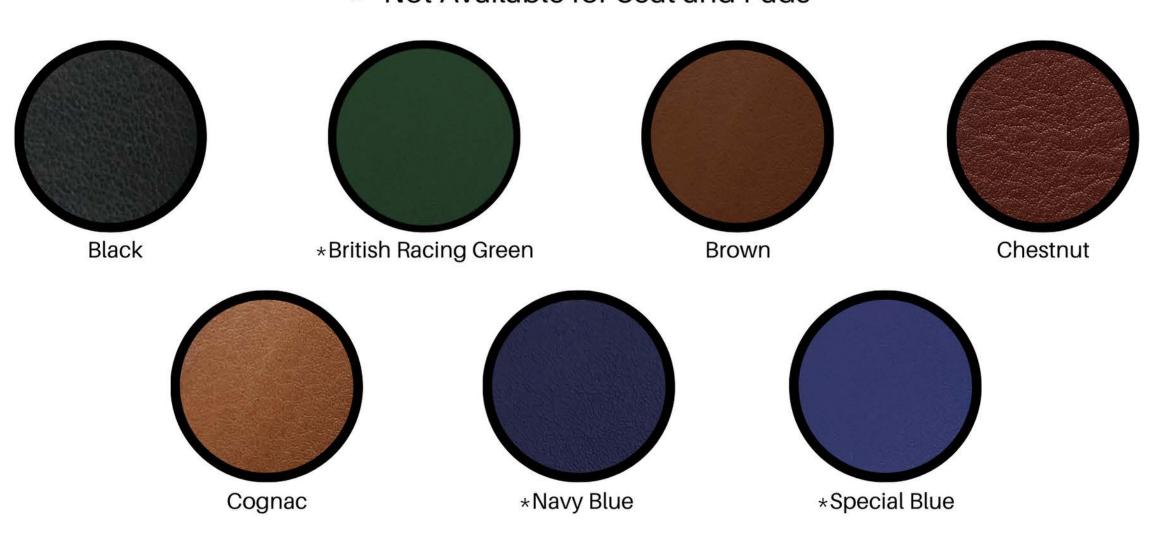

Actual product colors may vary from the images shown.

For: Facing and Cantle Insert