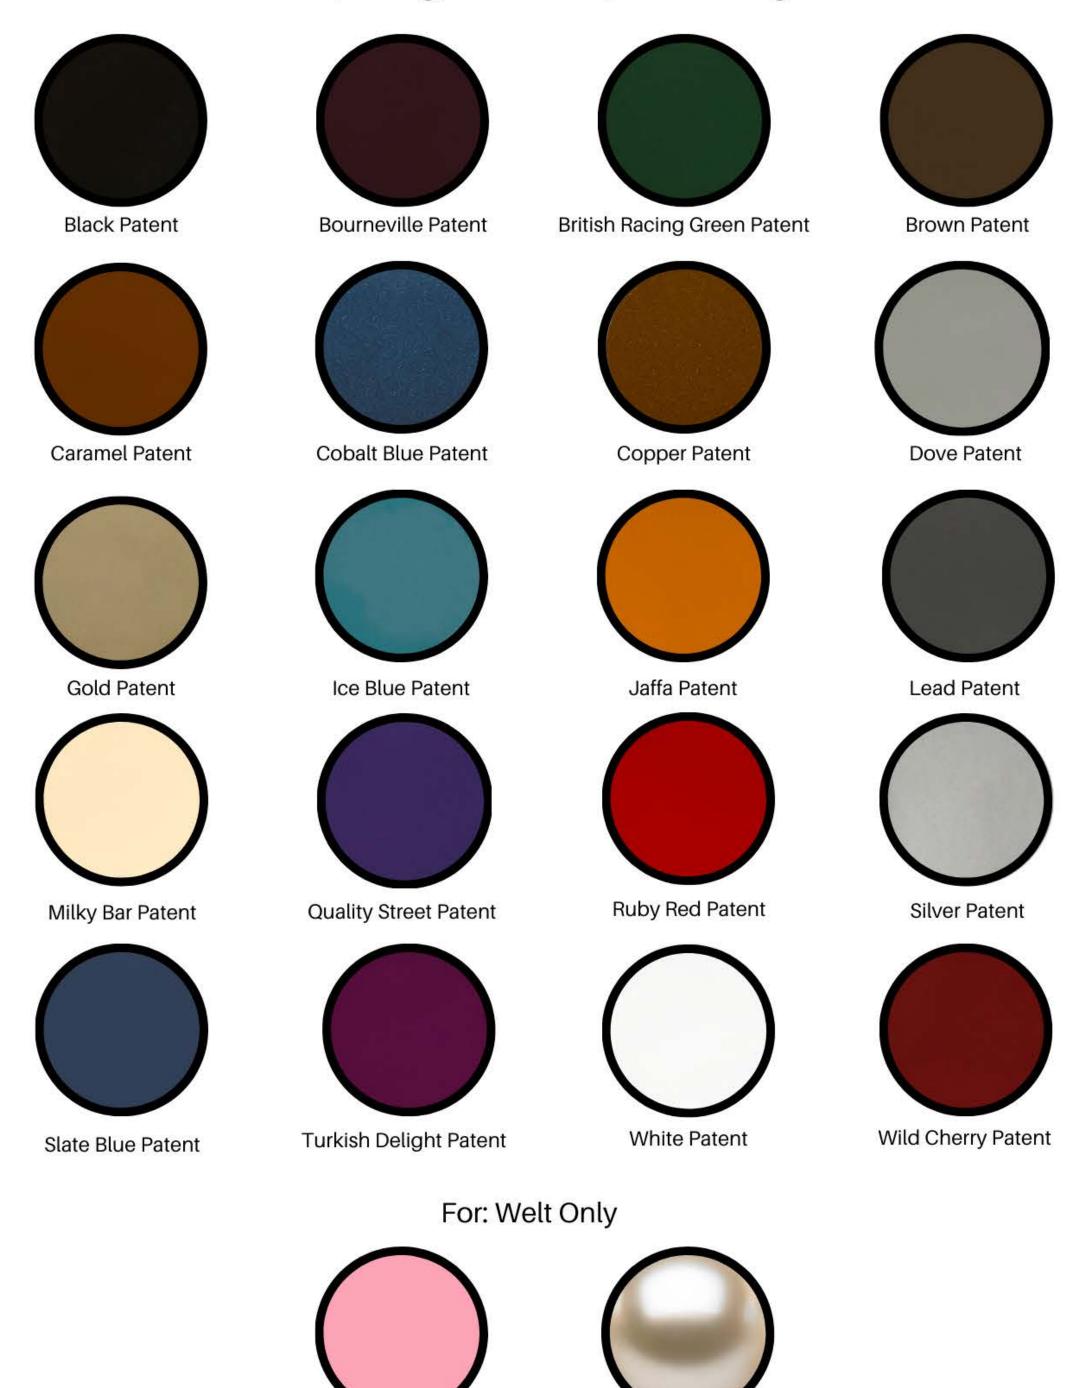

#### Patent Leather & Stitching Options

For: Welt, Facing, Cantle Insert, and Stitching Color

Actual product colors may vary from the images shown.

Pearl Patent

Candy Floss Patent

For: Cantle Insert and Stitching Color \*=Not Available for Seat and Pads