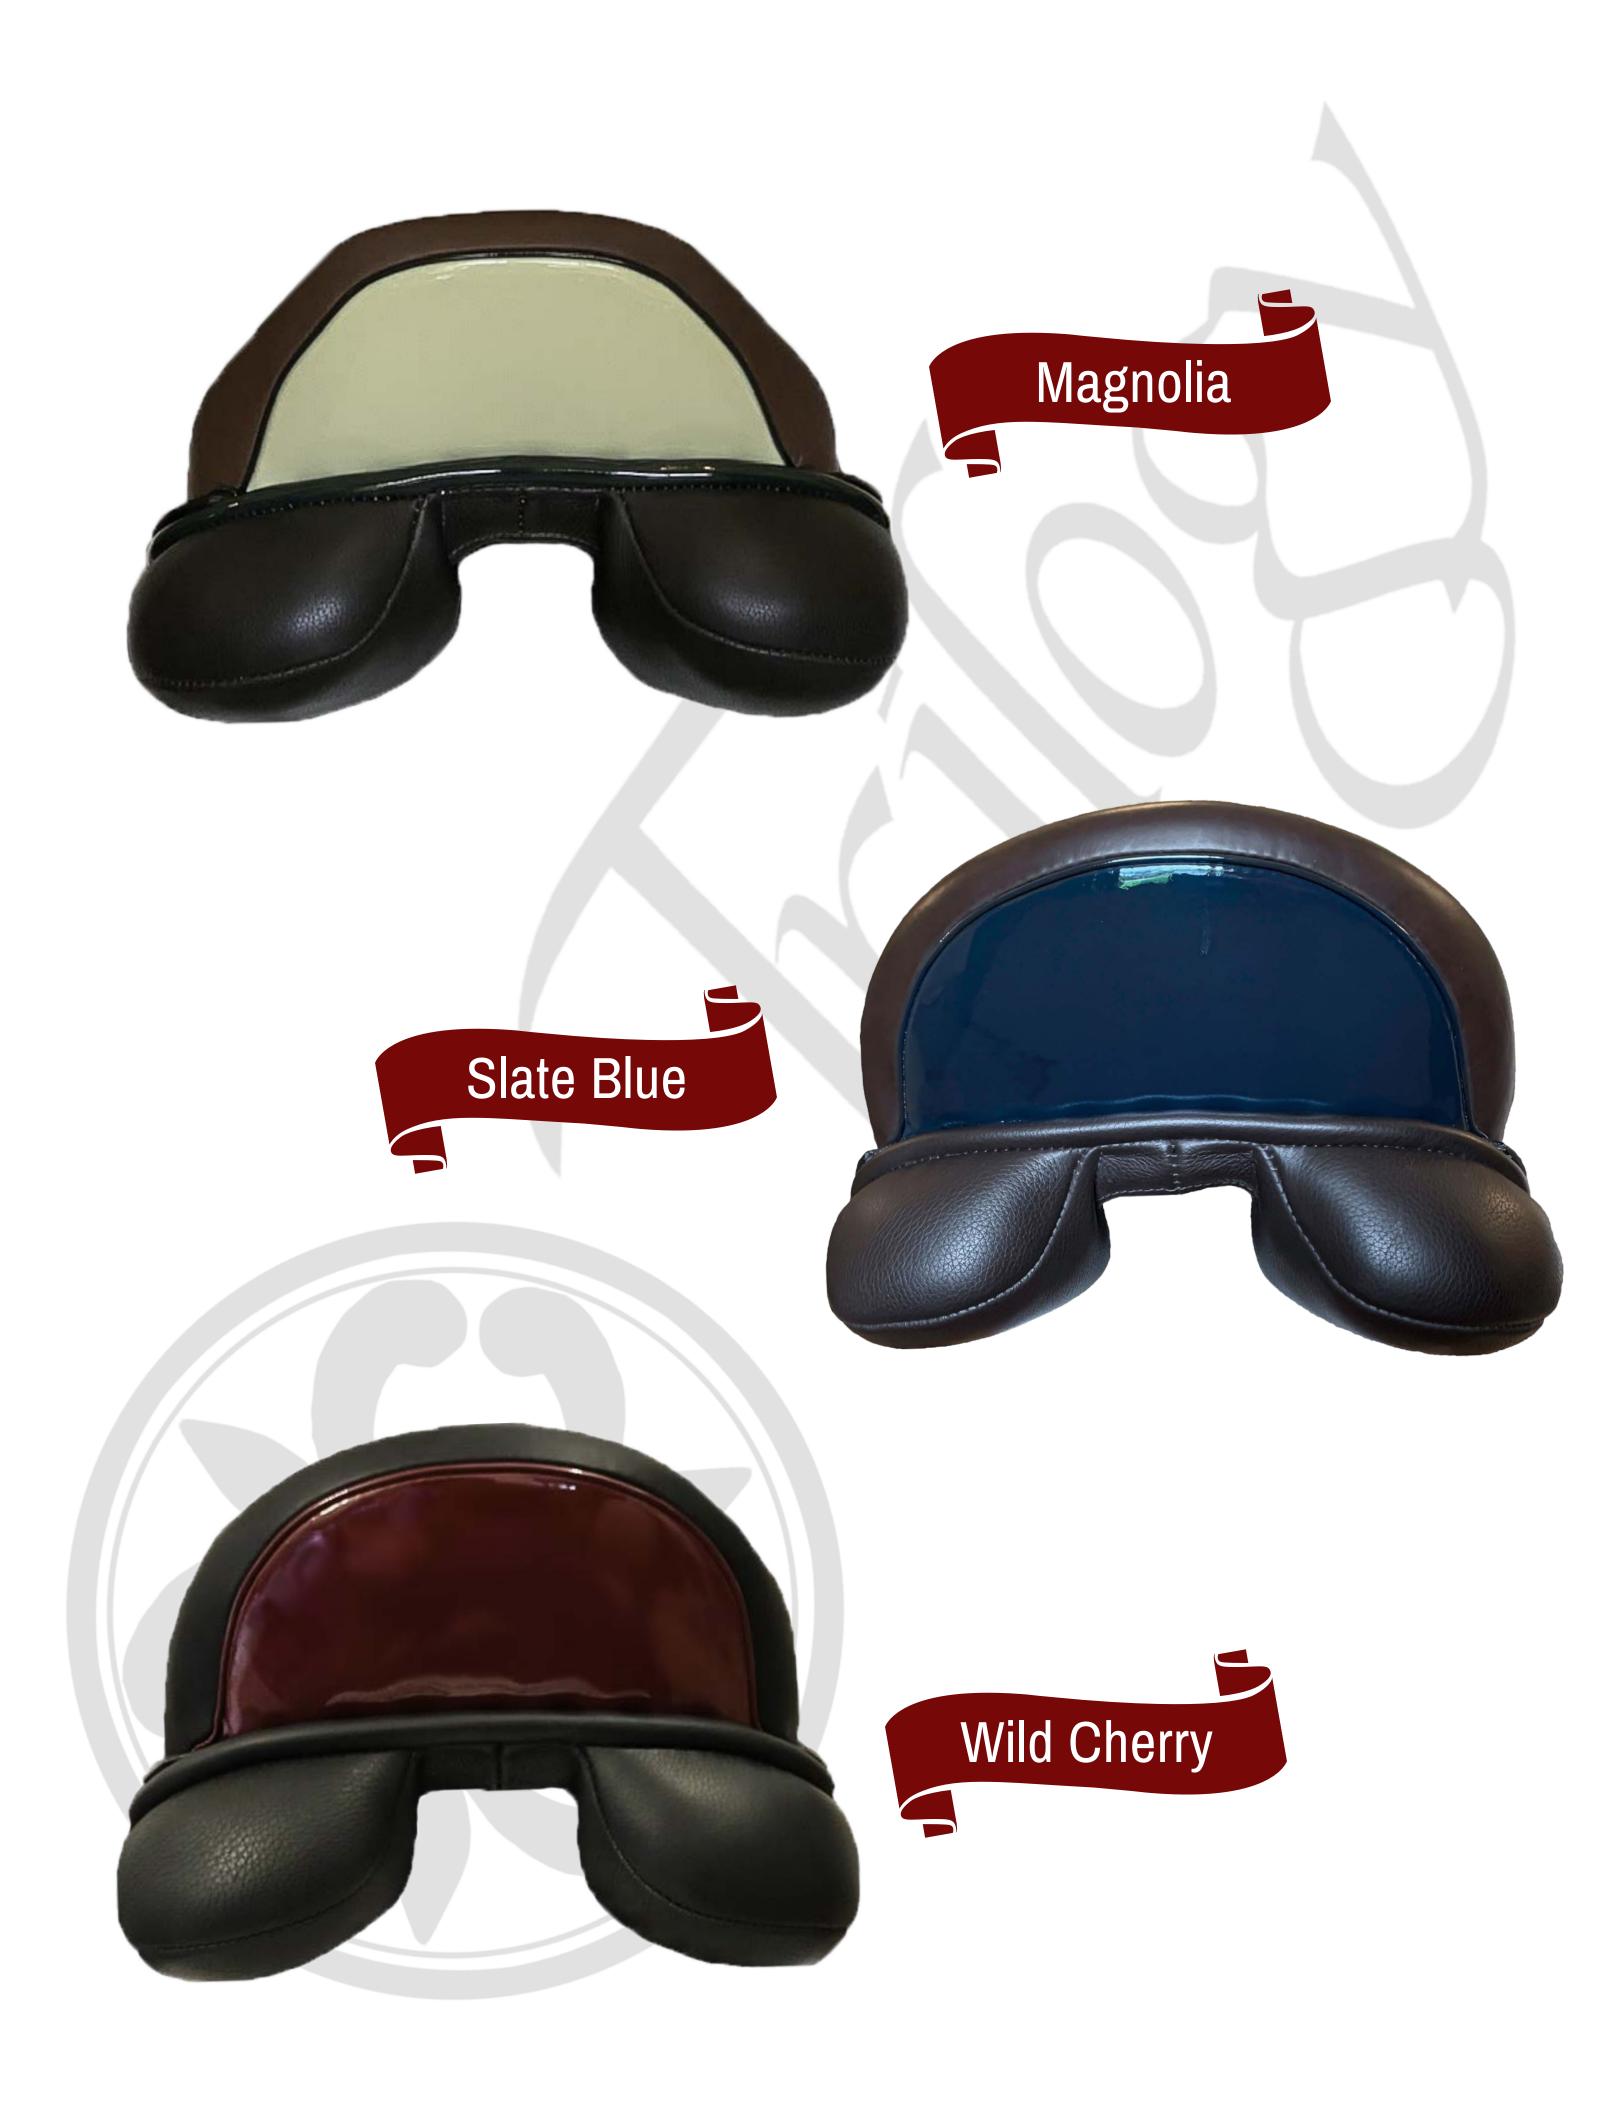

Actual product colors may vary from the images shown.

For: Facing and Cantle Insert