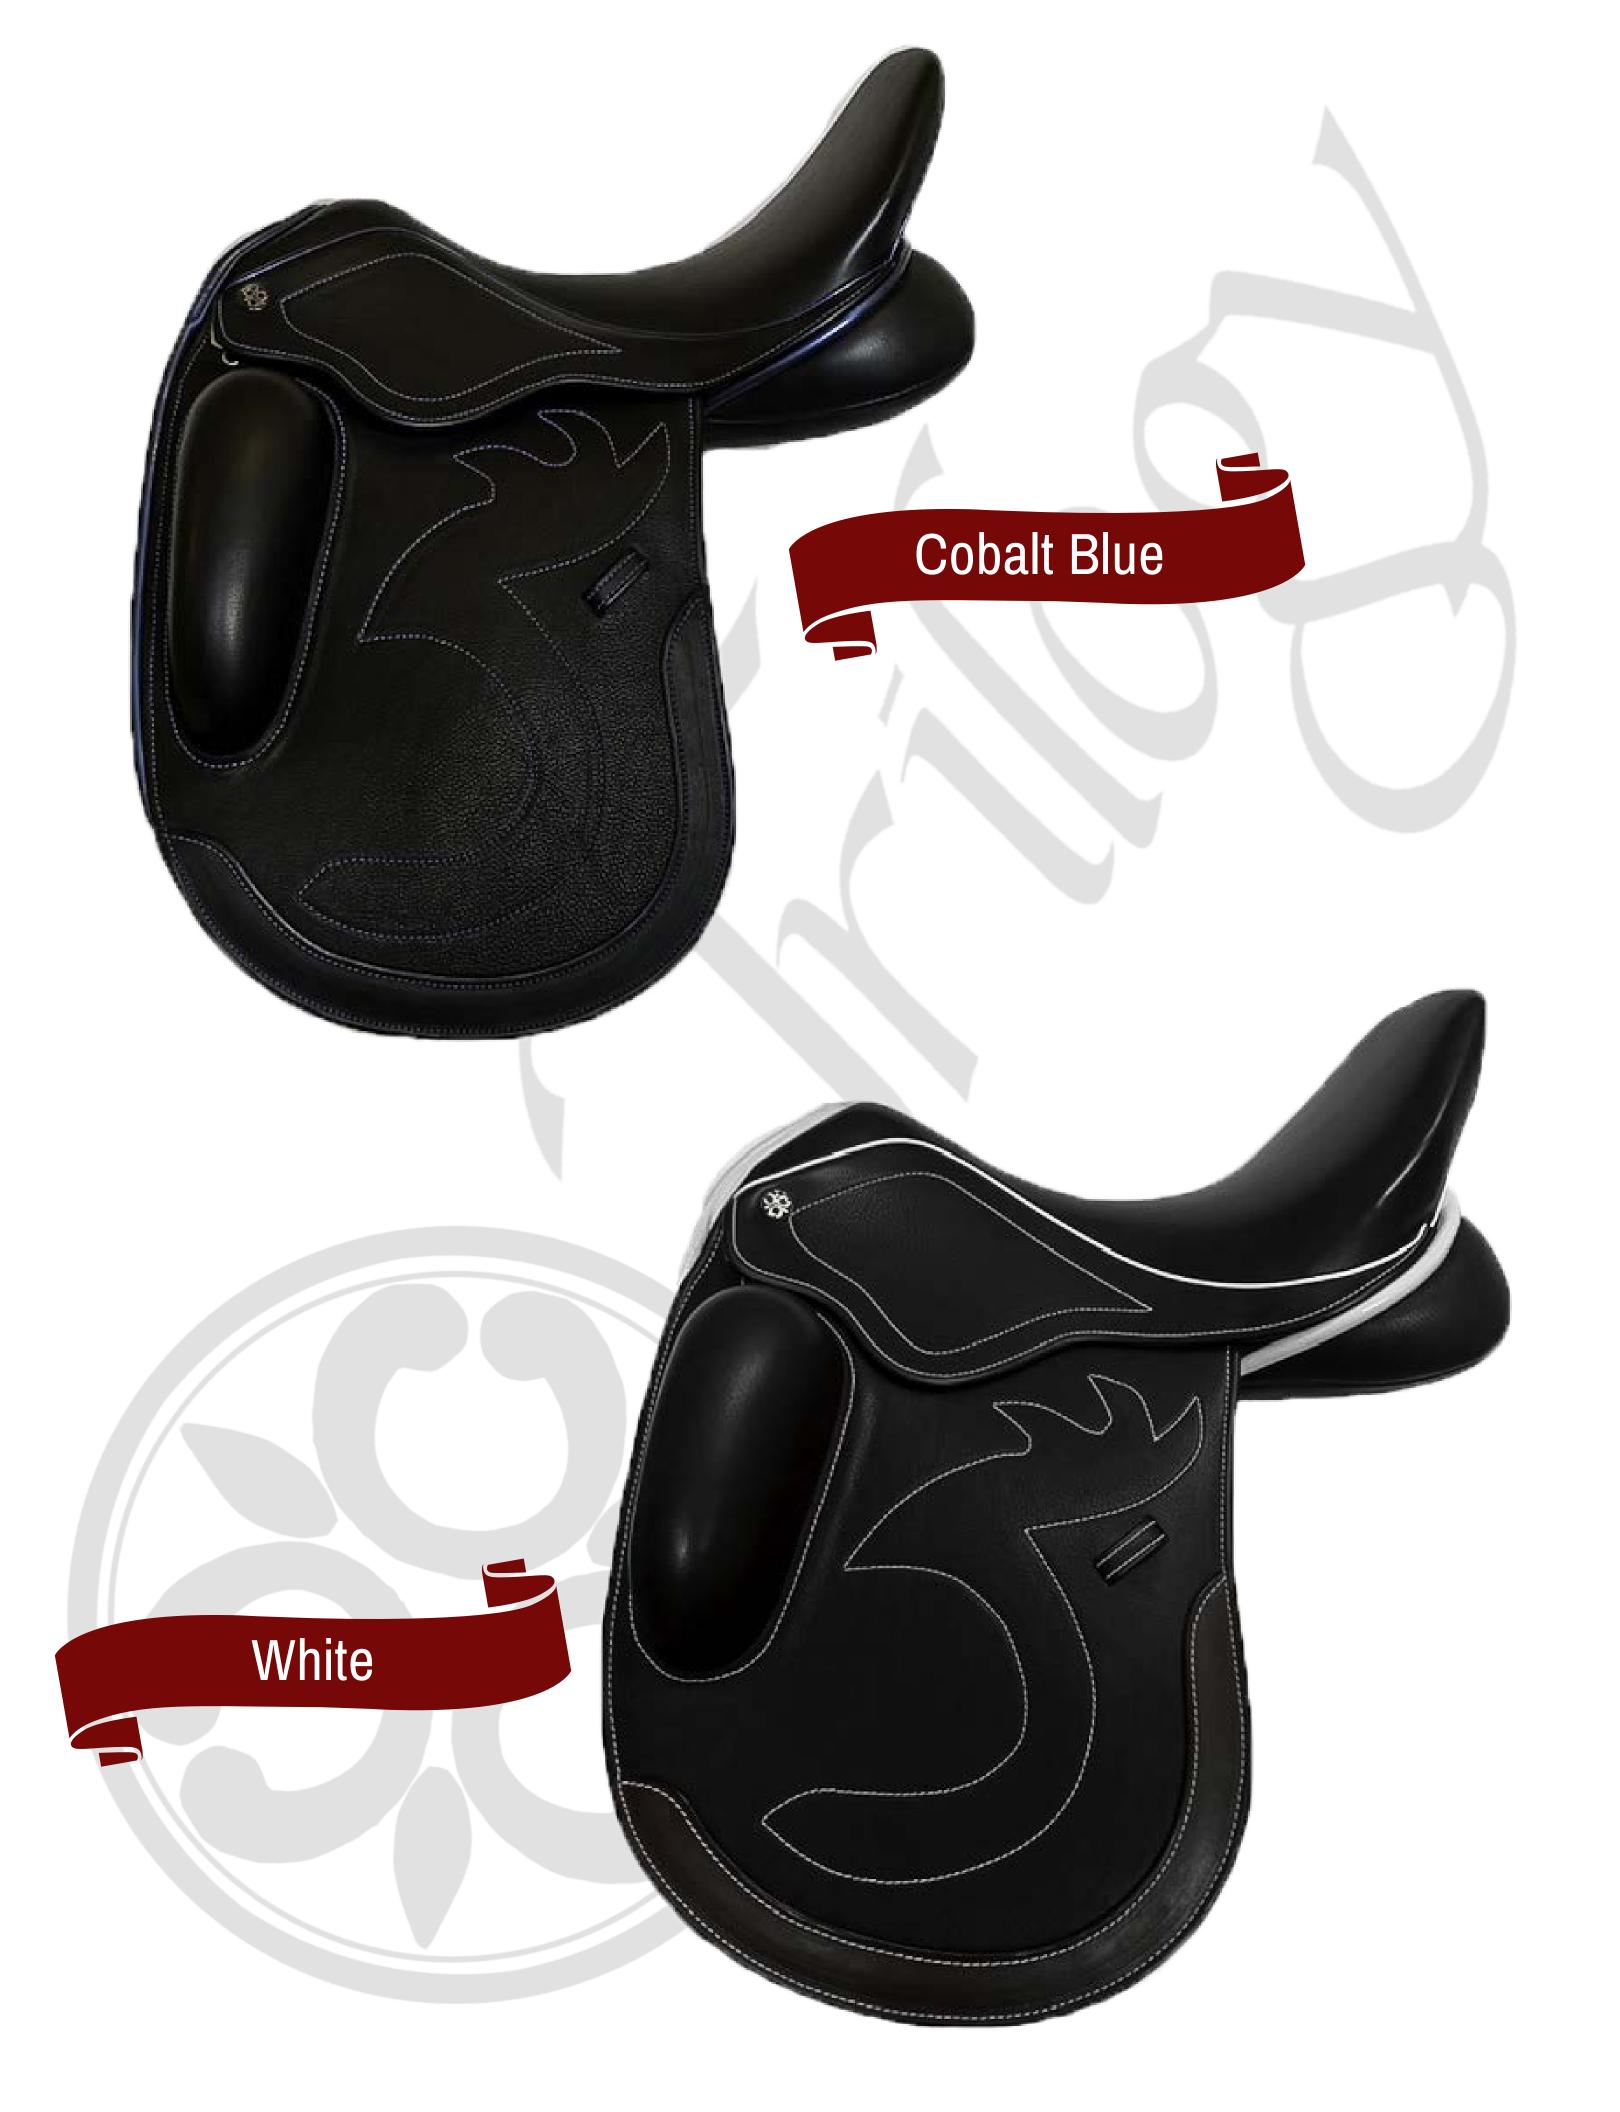

ary from the images shown.

Pearl Patent

Candy Floss Patent



For: Cantle Insert and Stitching Color \*=Not Available for Seat and Pads



Actual product colors may vary from the images shown.



For: Facing and Cantle Insert



## Patent Welt Options





















\*Available as shown\*











## Exotic Cantle Options

\*Available as show\*







# Cantle Stitching



#### Cross Stitching

Cobalt Blue Patent Cantle Insert with Silver Cross Stitching

Wild Cherry Patent Cantle Insert with Candy Floss Cross Stitching

Black Patent Cantle Insert with Cobalt Blue Cross Stitching

Caramel Patent Cantle Insert with Caramel Cross Stitching

Magnolia Patent Cantle Insert with Cobalt Blue Cross Stitching

Caramel Patent Cantle Insert with Caramel Cross Stitching

### Calf Stitching





### Two-Tone Seat & Pads

\*Available as shown\*







www.trilogysaddles.com (561) 469-2367 | info@performancesaddlery.com

By Performance Saddlery, Inc.