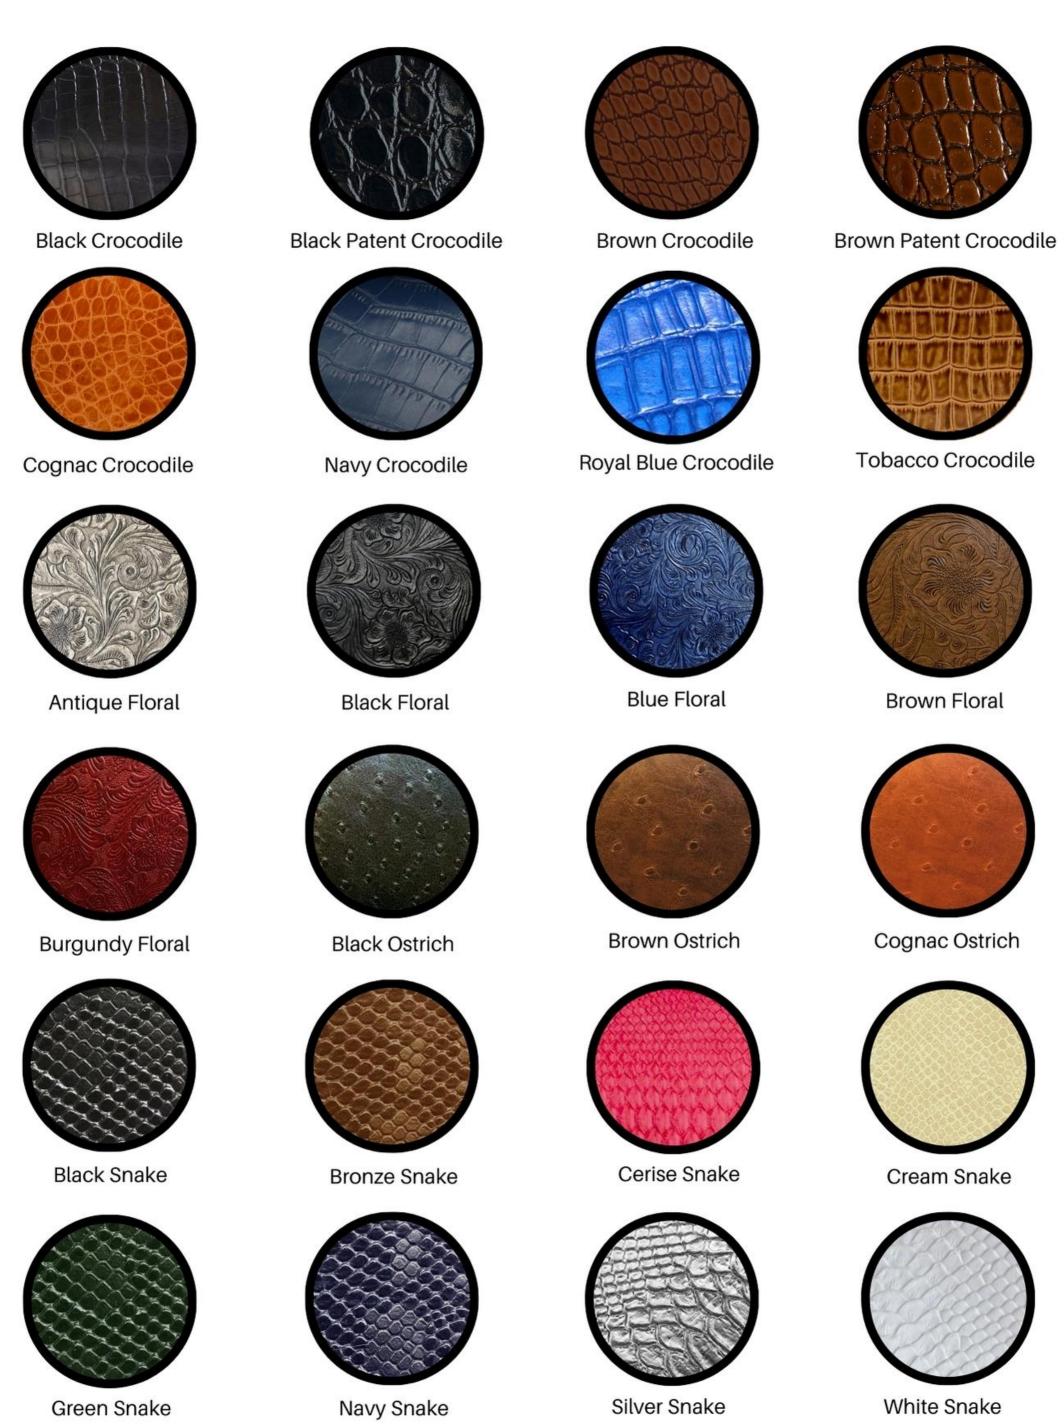

By Performance Saddlery, Inc.

Portfolio

#### Content

Patent Leather Color Options Leather Color Options Exotic/Floral Leather Color Options Patent Welt Options Patent Facing Options **Exotic Facing Options** Patent Cantle Options **Exotic Cantle options** Cantle Stitching Calf Stitching Two-Tone Seat & Pads

#### Patent Leather & Stitching Options

For: Welt, Facing, Cantle Insert, and Stitching Color



Actual product colors may vary from the images shown.

Pearl Patent

Candy Floss Patent



For: Cantle Insert and Stitching Color \*=Not Available for Seat and Pads



Actual product colors may vary from the images shown.



For: Facing and Cantle Insert



## Patent Welt Options





















\*Available as shown\*











## Exotic Cantle Options

\*Available as show\*







# Cantle Stitching



#### Cross Stitching

Cobalt Blue Patent Cantle Insert with Silver Cross Stitching

Wild Cherry Patent Cantle Insert with Candy Floss Cross Stitching

Black Patent Cantle Insert with Cobalt Blue Cross Stitching

Caramel Patent Cantle Insert with Caramel Cross Stitching

Magnolia Patent Cantle Insert with Cobalt Blue Cross Stitching

Caramel Patent Cantle Insert with Caramel Cross Stitching

### Calf Stitching





### Two-Tone Seat & Pads

\*Available as shown\*







www.trilogysaddles.com (561) 469-2367 | info@performancesaddlery.com

By Performance Saddlery, Inc.