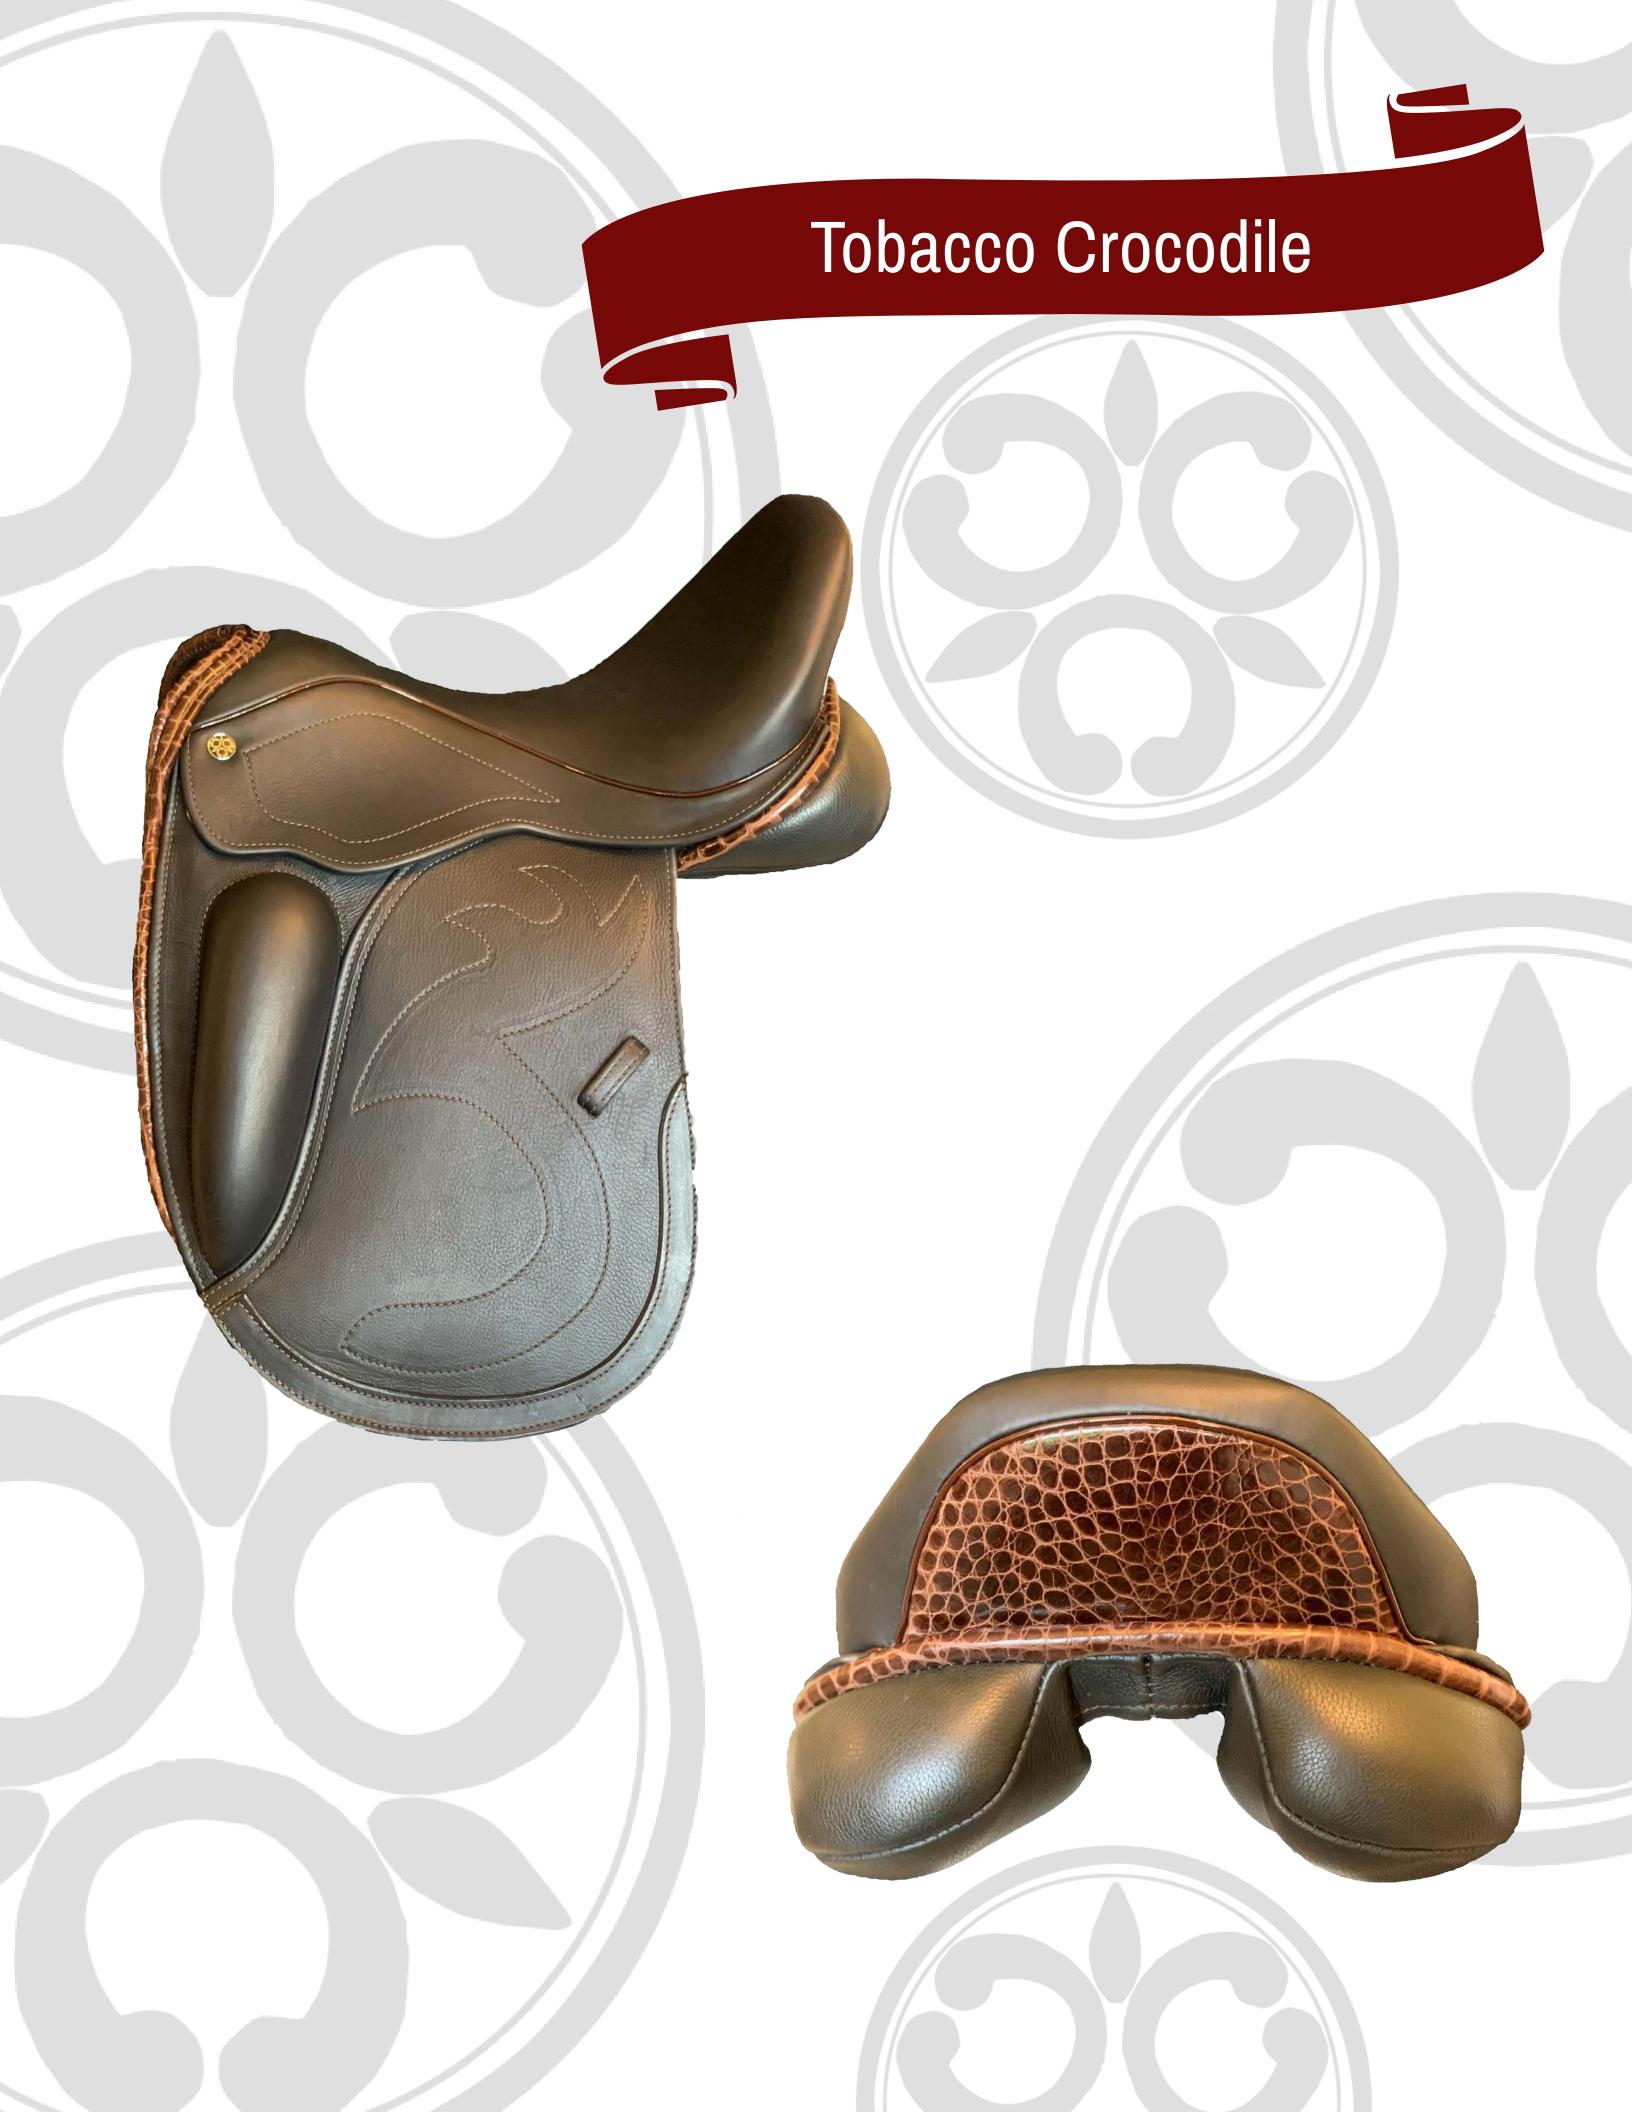

By Performance Saddlery, Inc.

Portfolio

#### Content

Patent Leather Color Options Leather Color Options Exotic/Floral Leather Color Options Patent Welt Options Patent Facing Options **Exotic Facing Options** Patent Cantle Options **Exotic Cantle options** Cantle Stitching Calf Stitching Two-Tone Seat & Pads

#### Patent Leather & Stitching Options

For: Welt, Facing, Cantle Insert, and Stitching Color



Actual product colors may vary from the images shown.

Pearl Patent

Candy Floss Patent



For: Cantle Insert and Stitching Color \*=Not Available for Seat and Pads



Actual product colors may vary from the images shown.



For: Facing and Cantle Insert



## Patent Welt Options





















\*Available as shown\*











## Exotic Cantle Options

\*Available as show\*







# Cantle Stitching



#### Cross Stitching

Cobalt Blue Patent Cantle Insert with Silver Cross Stitching

Wild Cherry Patent Cantle Insert with Candy Floss Cross Stitching

Black Patent Cantle Insert with Cobalt Blue Cross Stitching

Caramel Patent Cantle Insert with Caramel Cross Stitching

Magnolia Patent Cantle Insert with Cobalt Blue Cross Stitching

Caramel Patent Cantle Insert with Caramel Cross Stitching

### Calf Stitching





### Two-Tone Seat & Pads

\*Available as shown\*







www.trilogysaddles.com (561) 469-2367 | info@performancesaddlery.com

By Performance Saddlery, Inc.