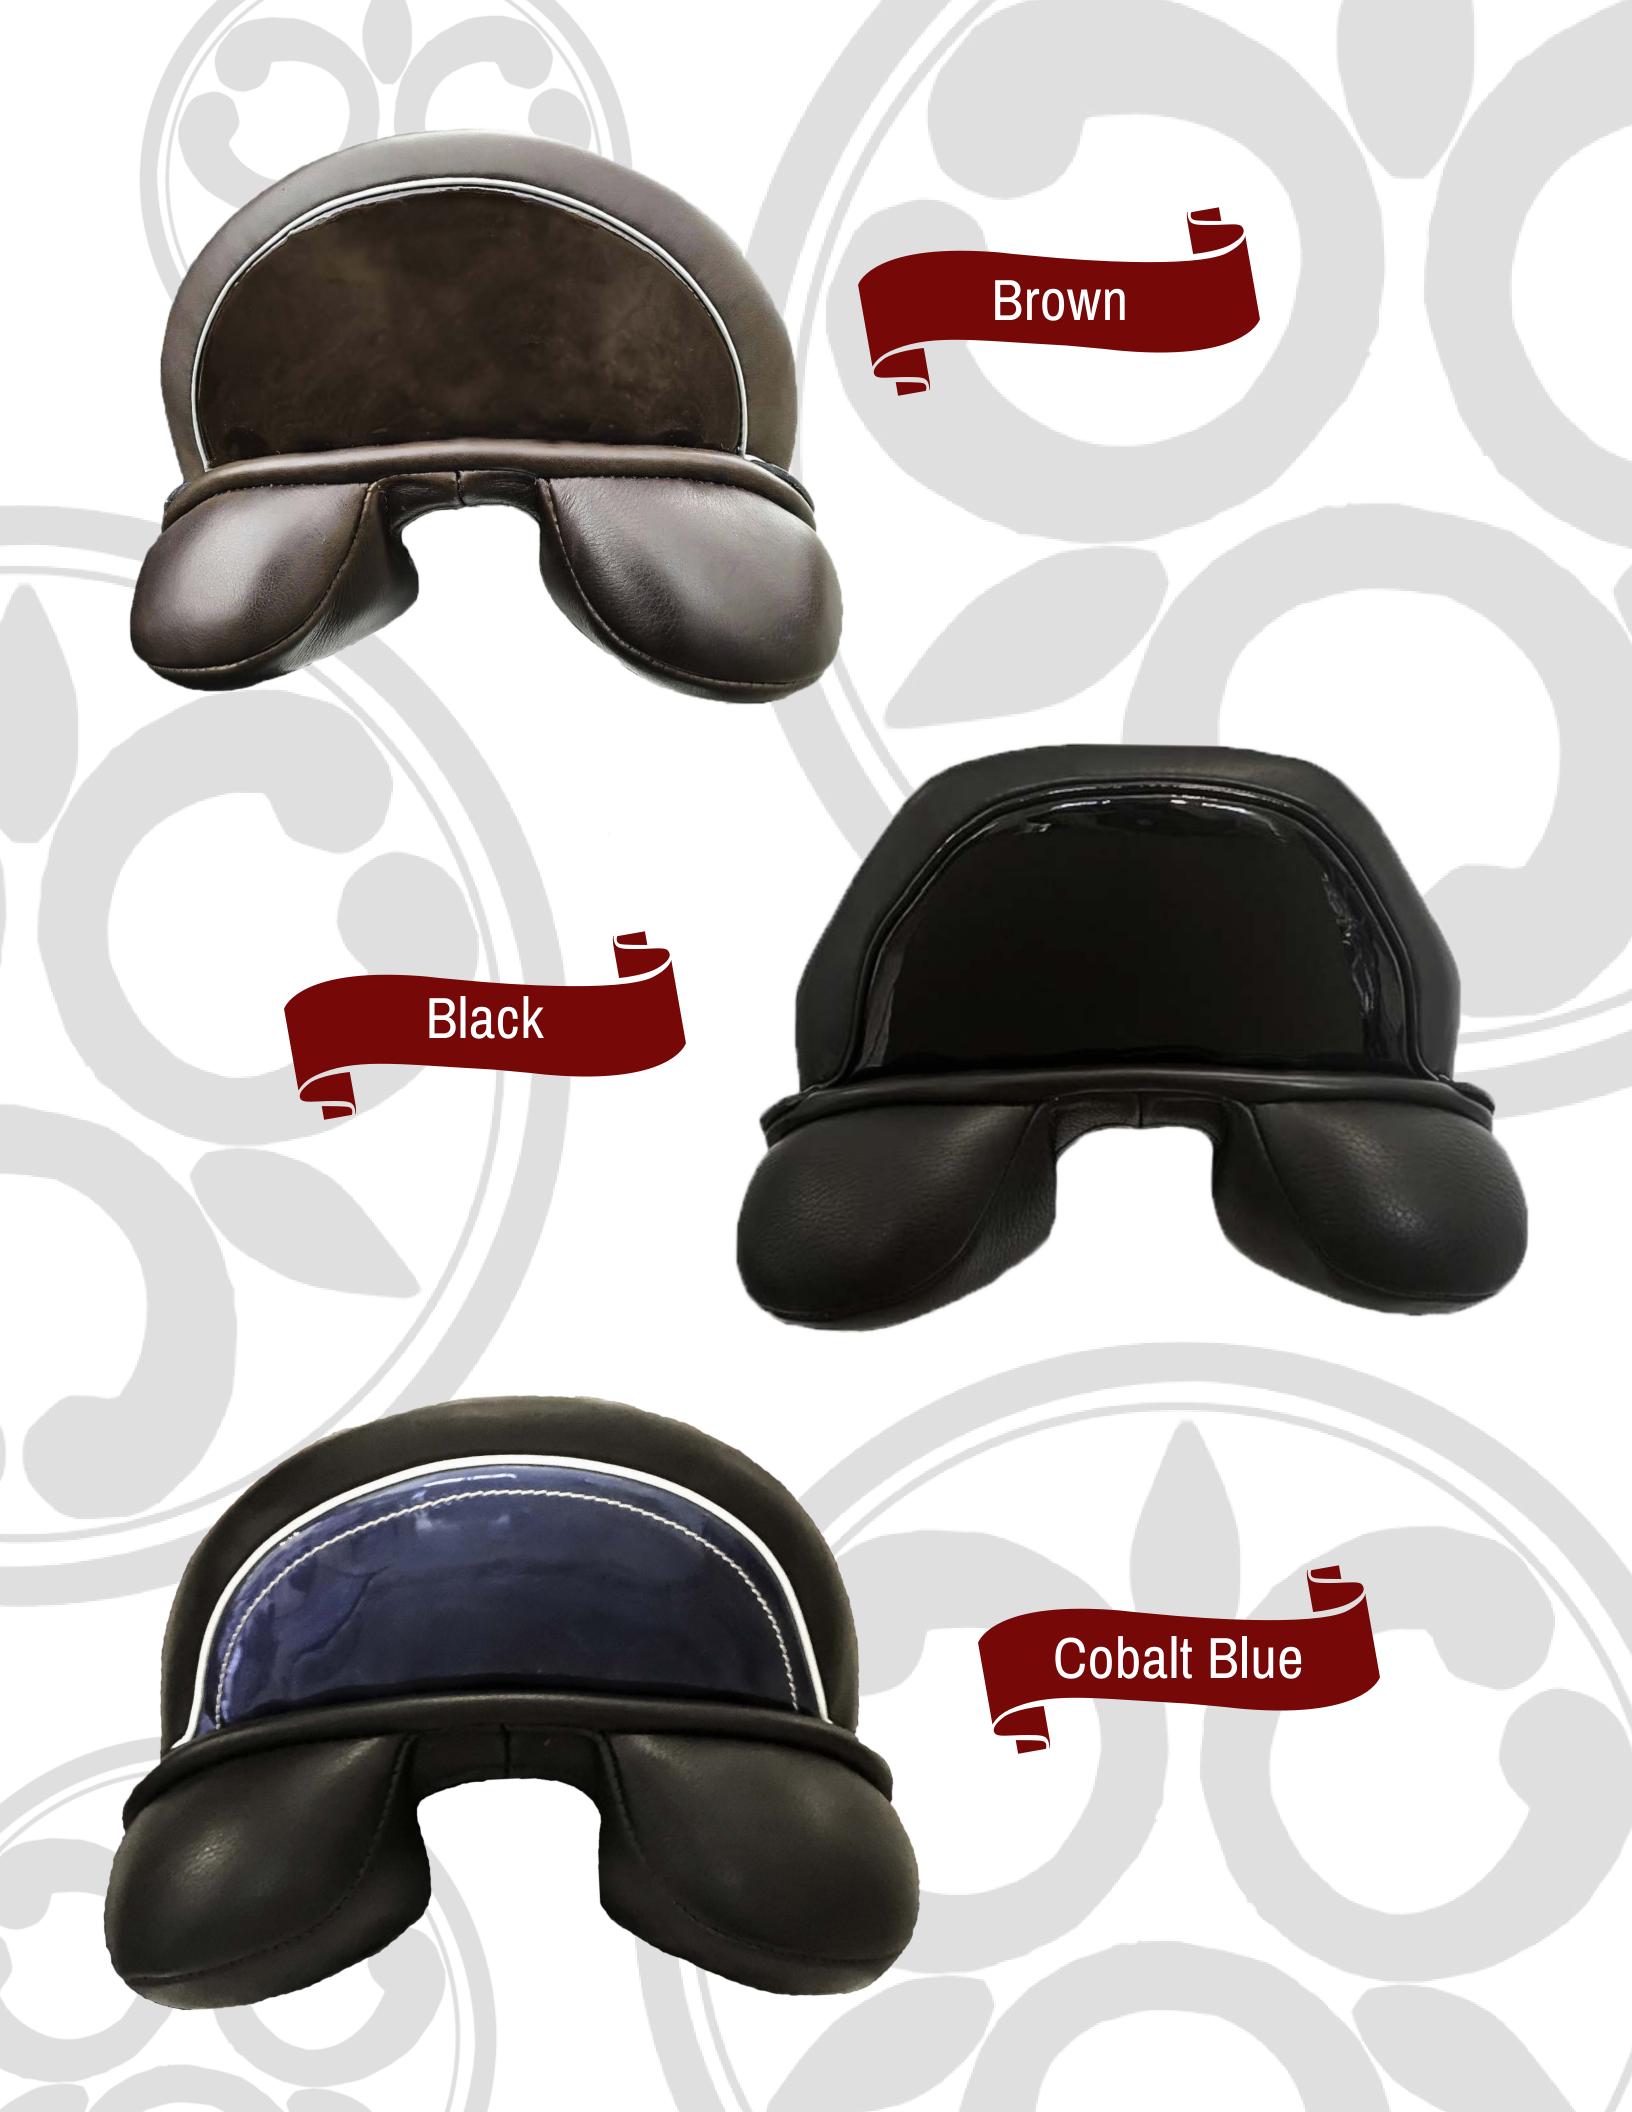

Actual product colors may vary from the images shown.

For: Facing and Cantle Insert