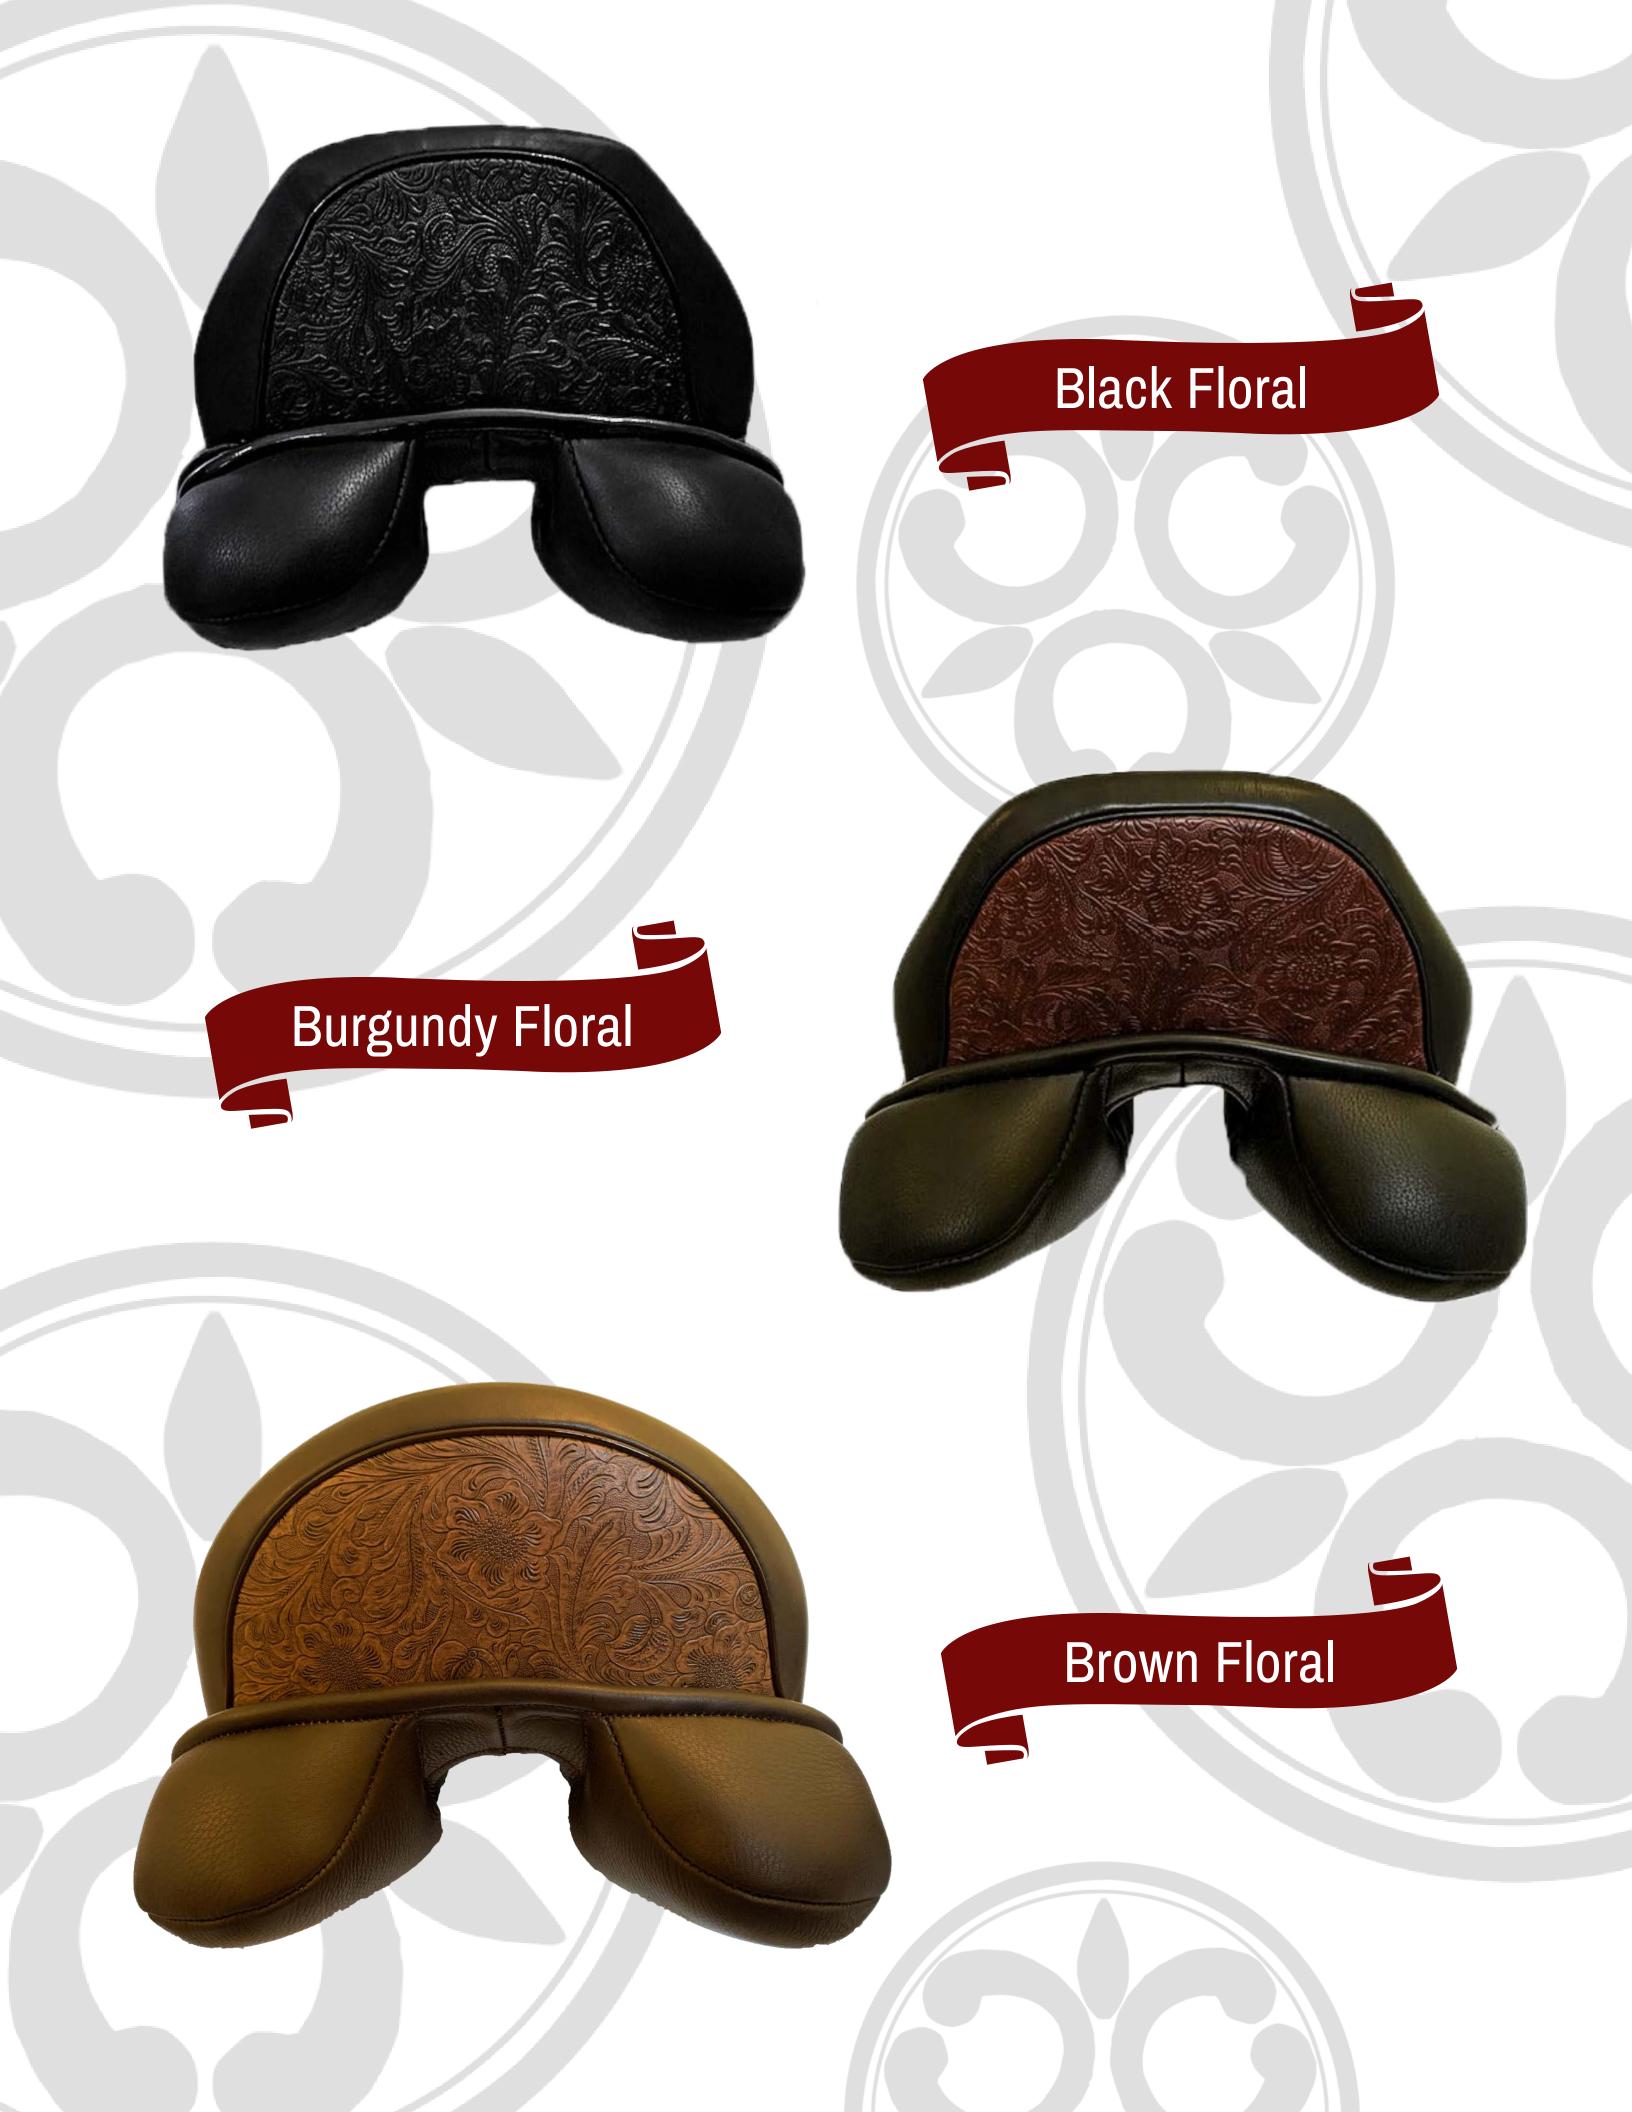

By Performance Saddlery, Inc.

Portfolio

#### Content

Patent Leather Color Options Leather Color Options Exotic/Floral Leather Color Options Patent Welt Options Patent Facing Options **Exotic Facing Options** Patent Cantle Options **Exotic Cantle options** Cantle Stitching Calf Stitching Two-Tone Seat & Pads

#### Patent Leather & Stitching Options

For: Welt, Facing, Cantle Insert, and Stitching Color



Actual product colors may vary from the images shown.

Pearl Patent

Candy Floss Patent



For: Cantle Insert and Stitching Color \*=Not Available for Seat and Pads



Actual product colors may vary from the images shown.



For: Facing and Cantle Insert



## Patent Welt Options





















\*Available as shown\*











## Exotic Cantle Options

\*Available as show\*







# Cantle Stitching



#### Cross Stitching

Cobalt Blue Patent Cantle Insert with Silver Cross Stitching

Wild Cherry Patent Cantle Insert with Candy Floss Cross Stitching

Black Patent Cantle Insert with Cobalt Blue Cross Stitching

Caramel Patent Cantle Insert with Caramel Cross Stitching

Magnolia Patent Cantle Insert with Cobalt Blue Cross Stitching

Caramel Patent Cantle Insert with Caramel Cross Stitching

### Calf Stitching





### Two-Tone Seat & Pads

\*Available as shown\*







www.trilogysaddles.com (561) 469-2367 | info@performancesaddlery.com

By Performance Saddlery, Inc.