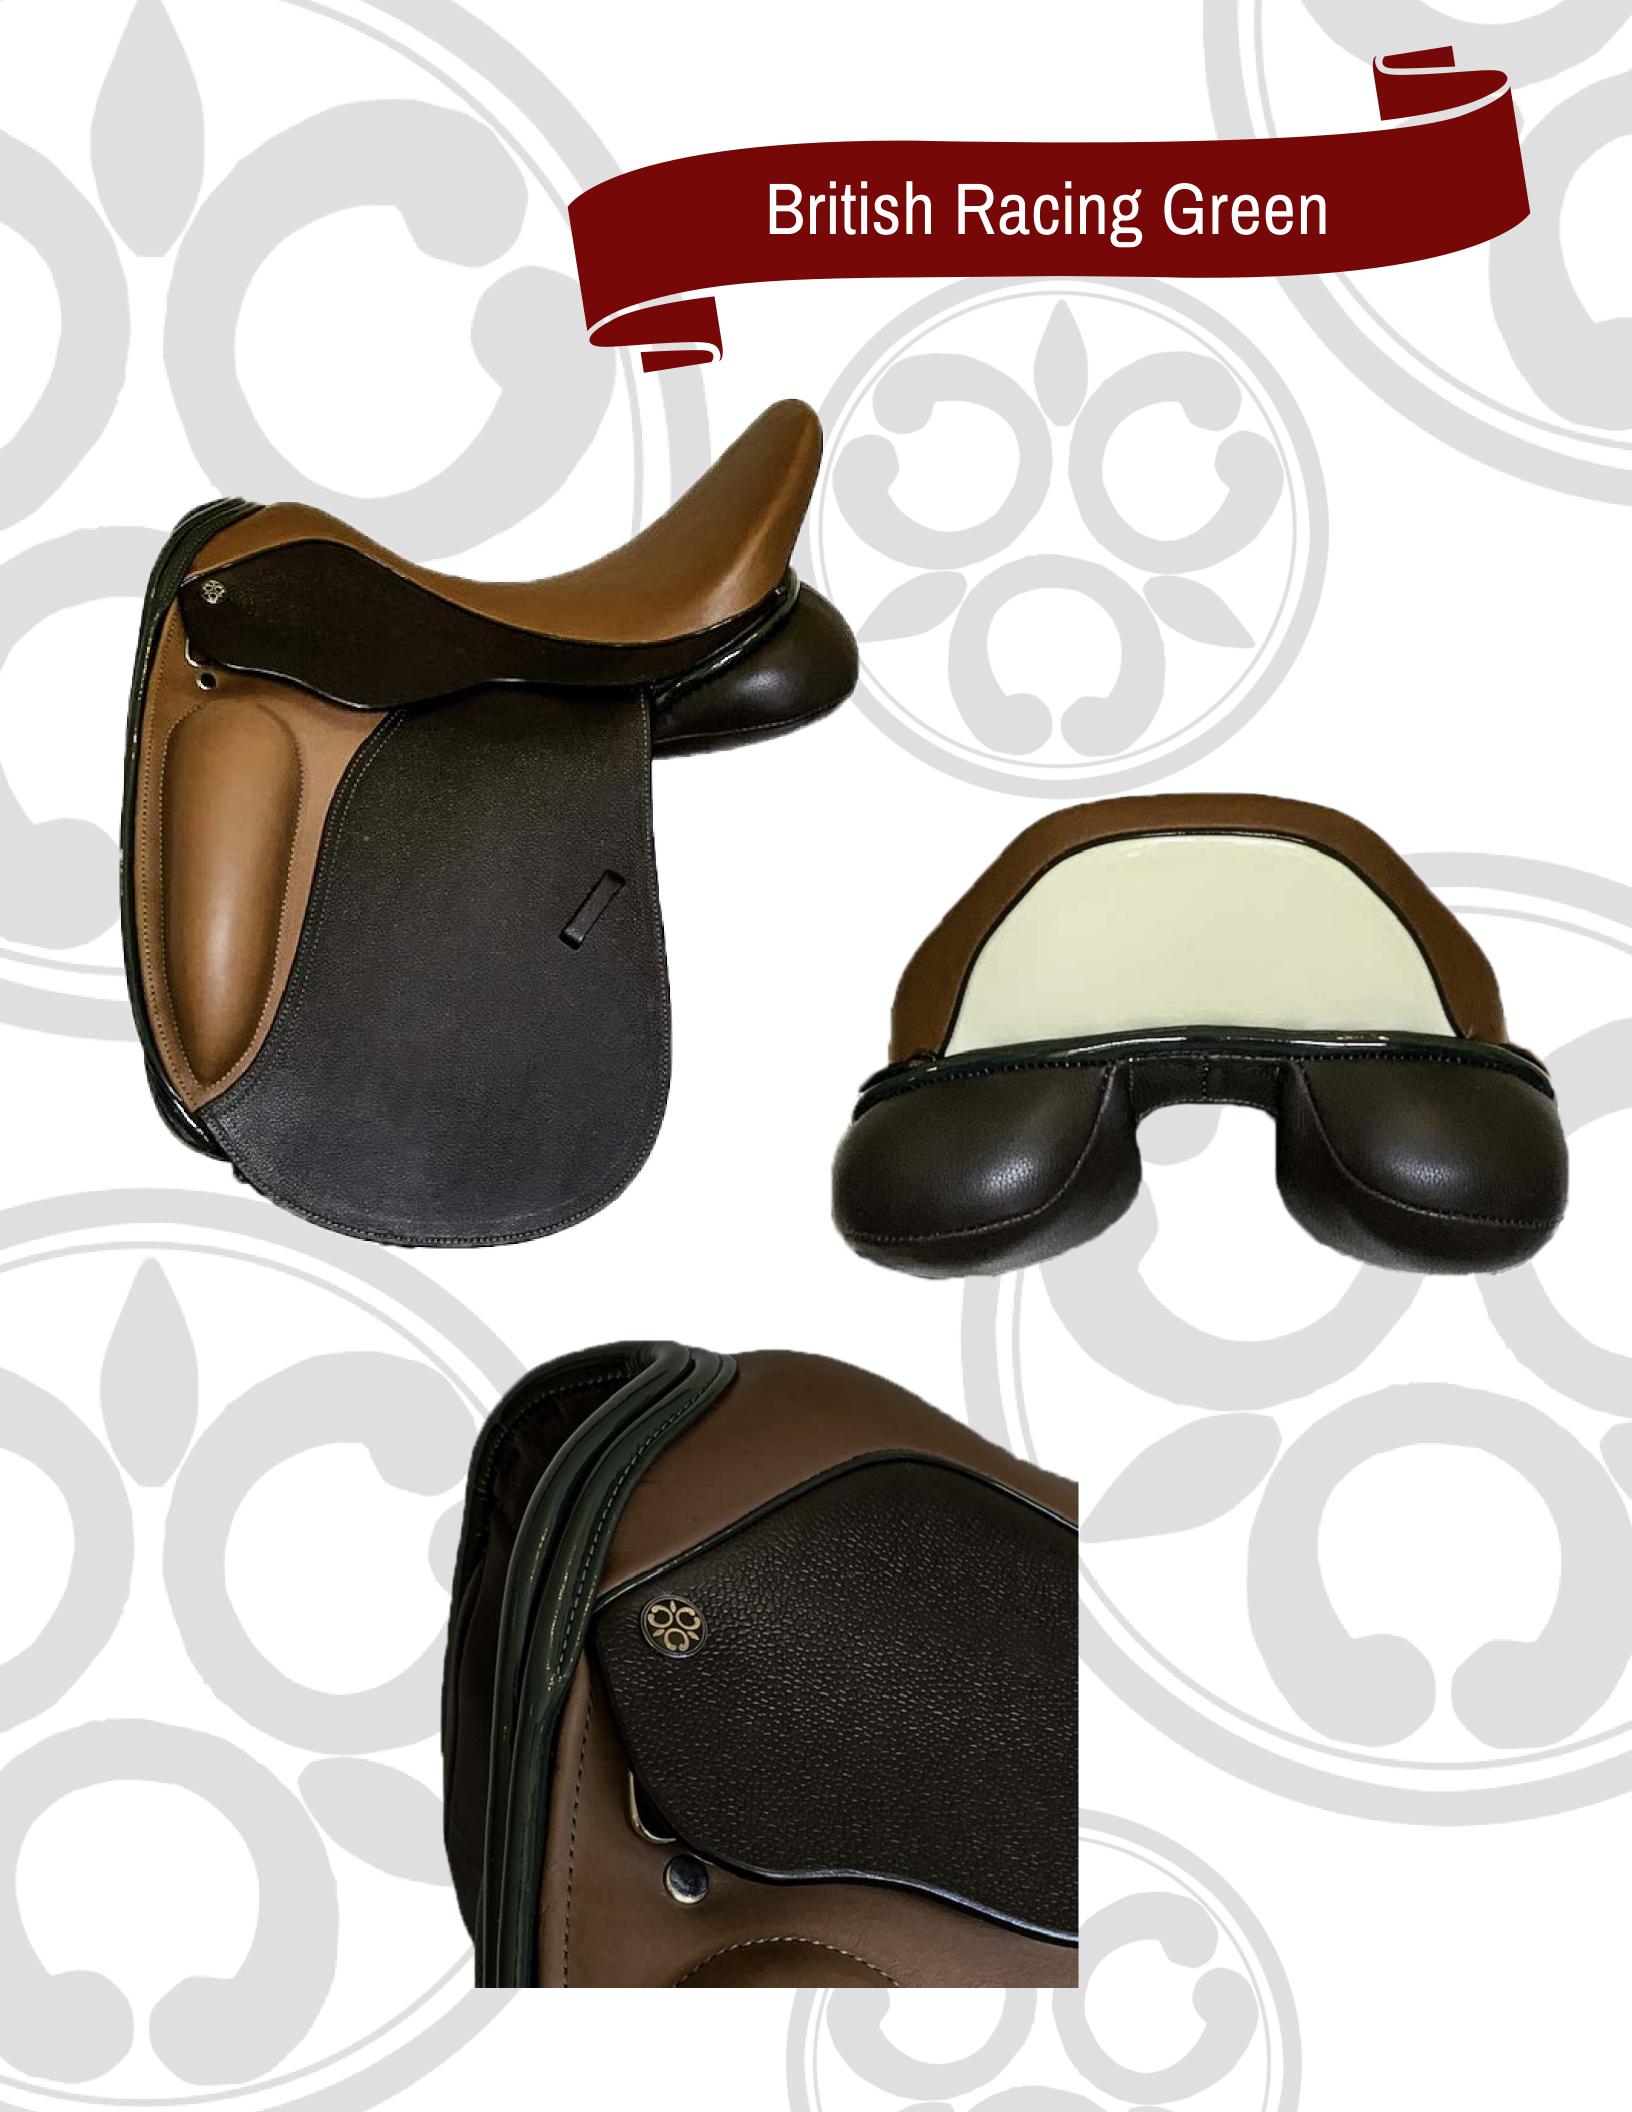

By Performance Saddlery, Inc.

Portfolio

#### Content

Patent Leather Color Options Leather Color Options Exotic/Floral Leather Color Options Patent Welt Options Patent Facing Options **Exotic Facing Options** Patent Cantle Options **Exotic Cantle options** Cantle Stitching Calf Stitching Two-Tone Seat & Pads

#### Patent Leather & Stitching Options

For: Welt, Facing, Cantle Insert, and Stitching Color



Actual product colors may vary from the images shown.

Pearl Patent

Candy Floss Patent



For: Cantle Insert and Stitching Color \*=Not Available for Seat and Pads



Actual product colors may vary from the images shown.



For: Facing and Cantle Insert



## Patent Welt Options





















\*Available as shown\*











## Exotic Cantle Options

\*Available as show\*







# Cantle Stitching



#### Cross Stitching

Cobalt Blue Patent Cantle Insert with Silver Cross Stitching

Wild Cherry Patent Cantle Insert with Candy Floss Cross Stitching

Black Patent Cantle Insert with Cobalt Blue Cross Stitching

Caramel Patent Cantle Insert with Caramel Cross Stitching

Magnolia Patent Cantle Insert with Cobalt Blue Cross Stitching

Caramel Patent Cantle Insert with Caramel Cross Stitching

### Calf Stitching





### Two-Tone Seat & Pads

\*Available as shown\*







www.trilogysaddles.com (561) 469-2367 | info@performancesaddlery.com

By Performance Saddlery, Inc.