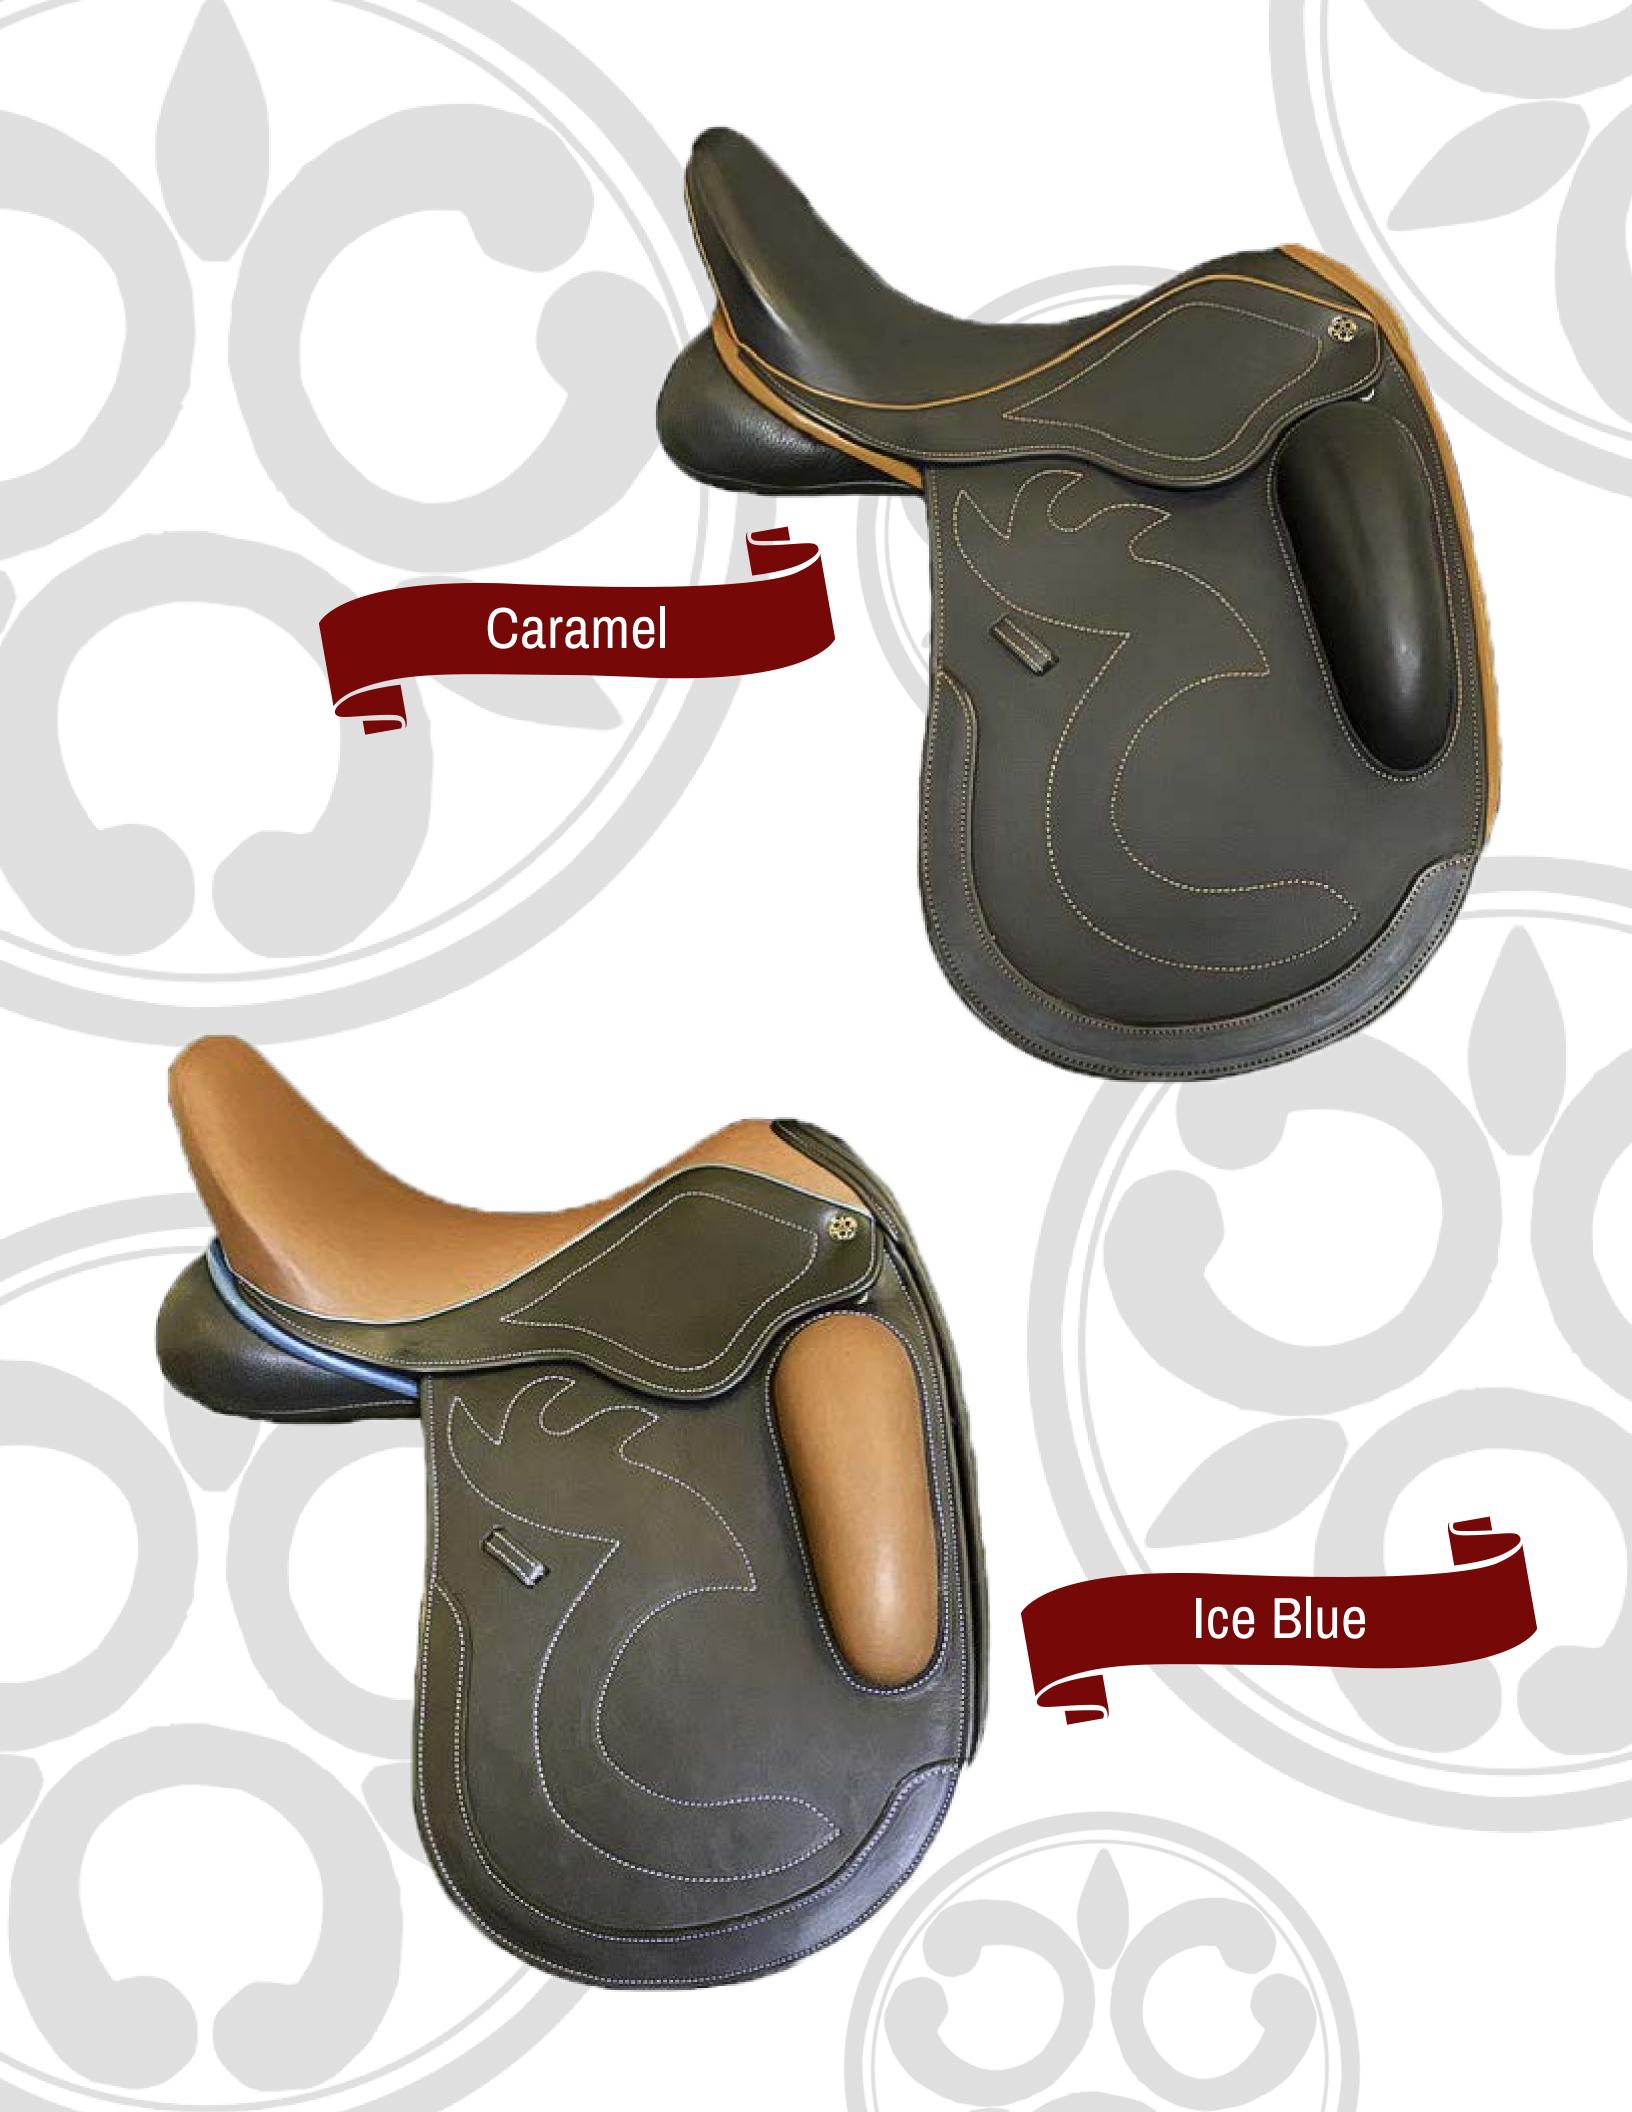

### Two-Tone Seat & Pads

\*Available as shown\*

www.trilogysaddles.com (561) 469-2367 | info@performancesaddlery.com

By Performance Saddlery, Inc.