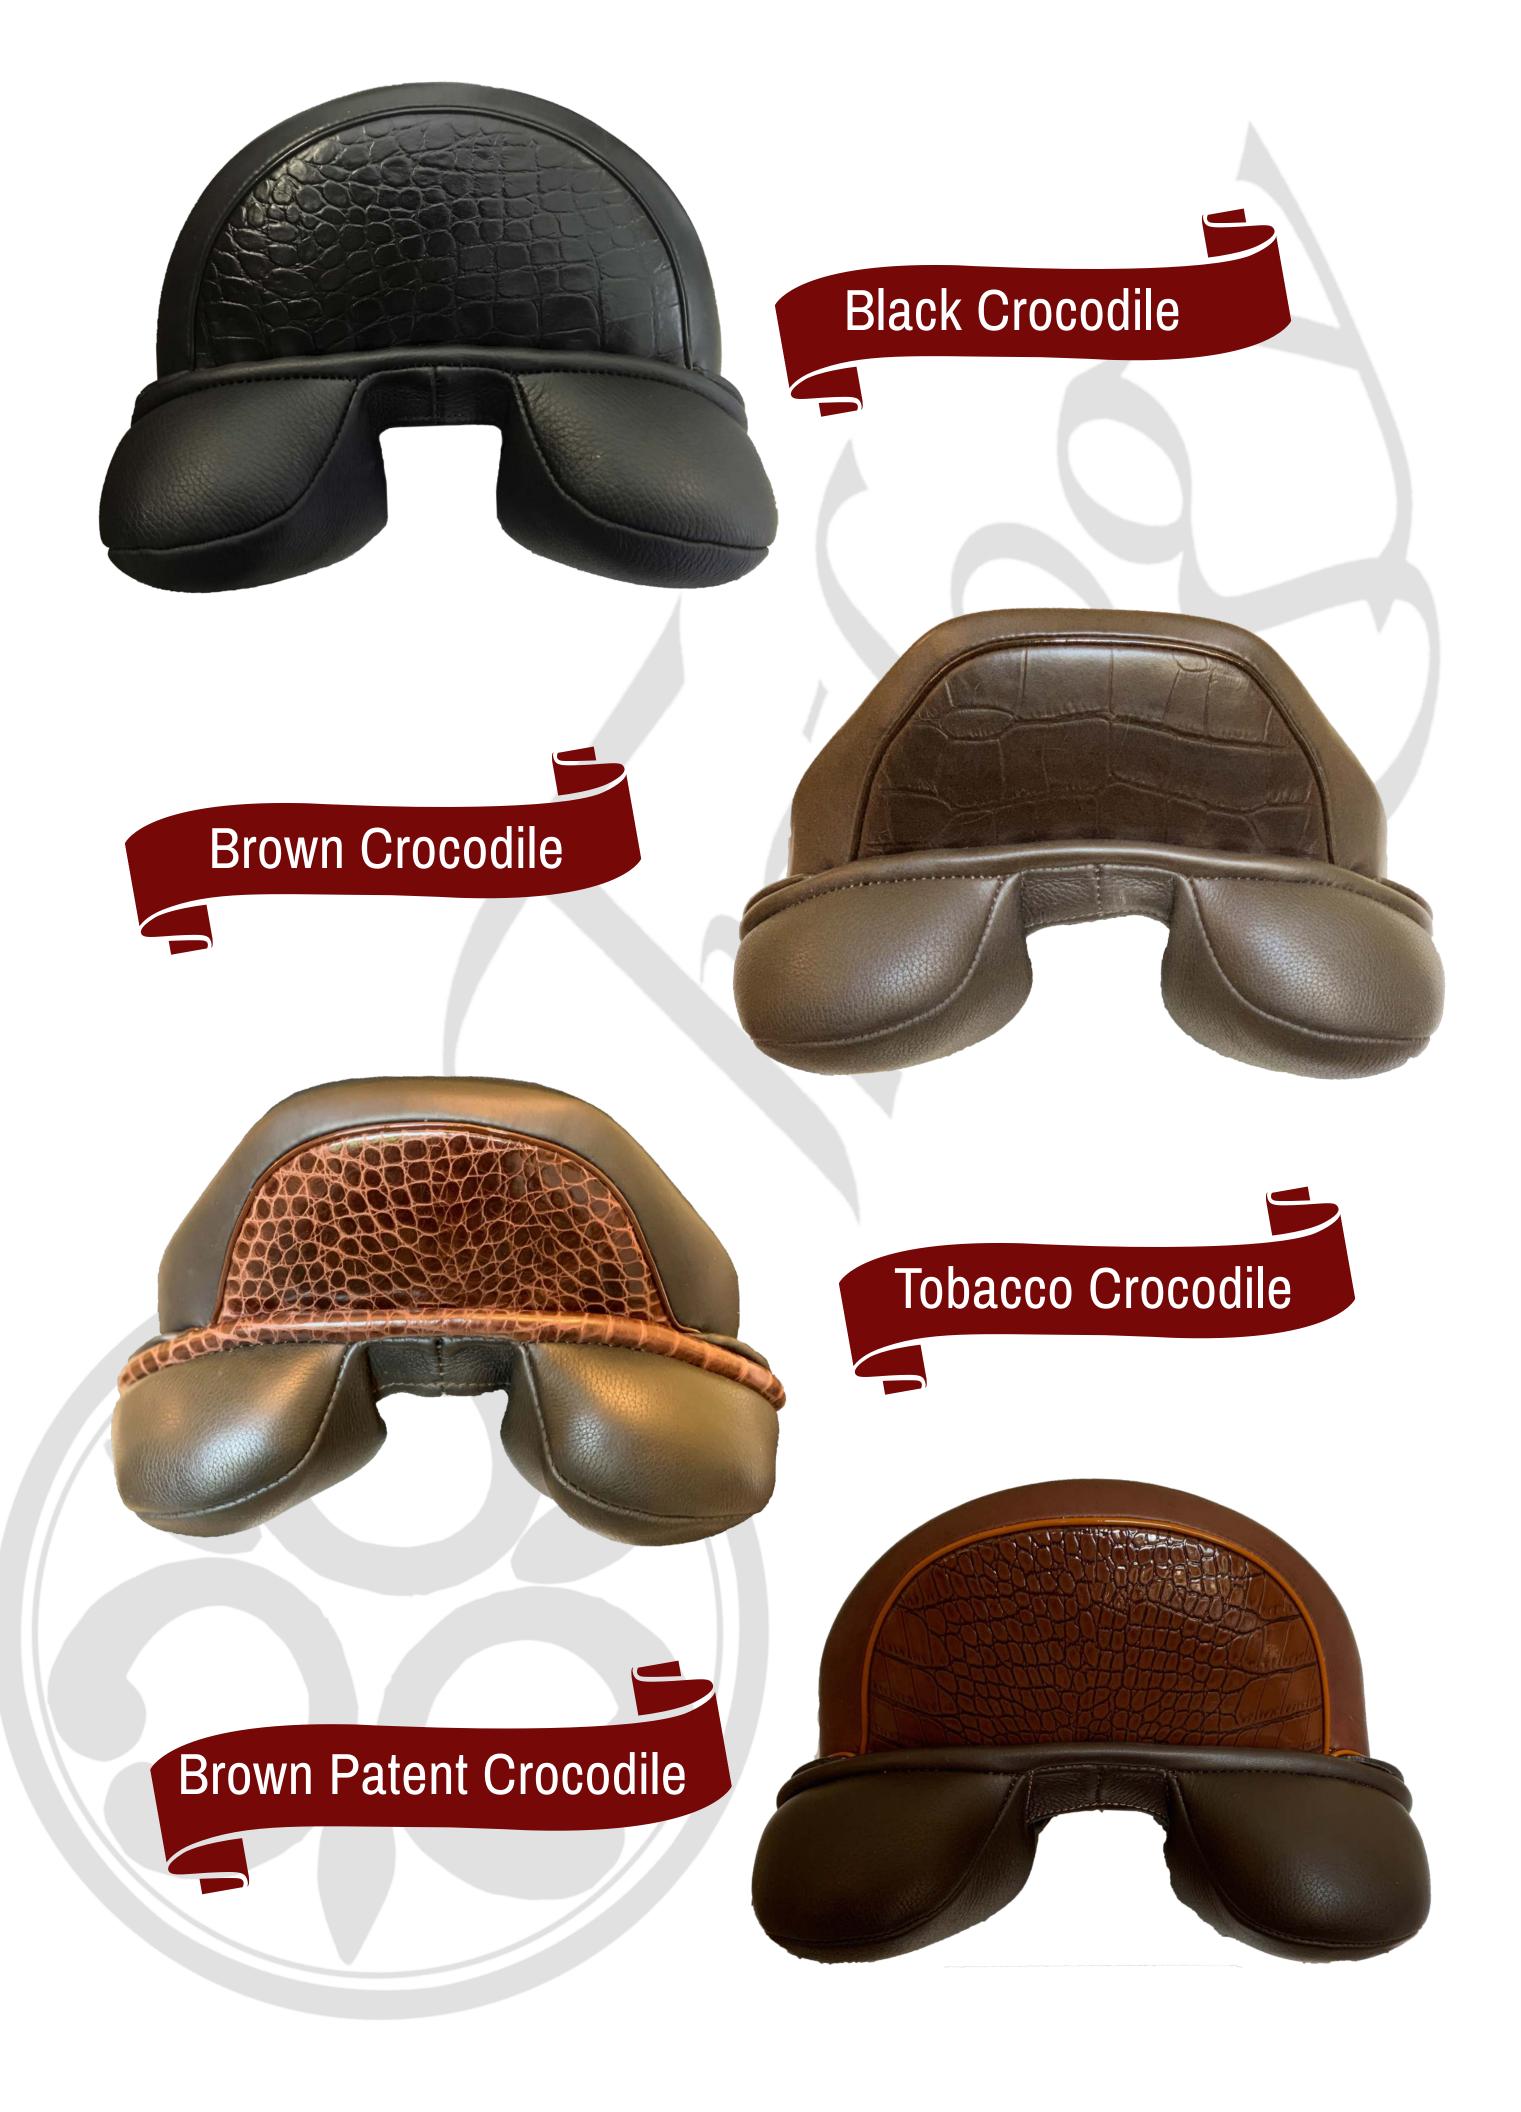

By Performance Saddlery, Inc.

Portfolio

#### Content

Patent Leather Color Options Leather Color Options Exotic/Floral Leather Color Options Patent Welt Options Patent Facing Options **Exotic Facing Options** Patent Cantle Options **Exotic Cantle options** Cantle Stitching Calf Stitching Two-Tone Seat & Pads

#### Patent Leather & Stitching Options

For: Welt, Facing, Cantle Insert, and Stitching Color



Actual product colors may vary from the images shown.

Pearl Patent

Candy Floss Patent



For: Cantle Insert and Stitching Color \*=Not Available for Seat and Pads



Actual product colors may vary from the images shown.



For: Facing and Cantle Insert



## Patent Welt Options





















\*Available as shown\*











## Exotic Cantle Options

\*Available as show\*







# Cantle Stitching



#### Cross Stitching

Cobalt Blue Patent Cantle Insert with Silver Cross Stitching

Wild Cherry Patent Cantle Insert with Candy Floss Cross Stitching

Black Patent Cantle Insert with Cobalt Blue Cross Stitching

Caramel Patent Cantle Insert with Caramel Cross Stitching

Magnolia Patent Cantle Insert with Cobalt Blue Cross Stitching

Caramel Patent Cantle Insert with Caramel Cross Stitching

### Calf Stitching





### Two-Tone Seat & Pads

\*Available as shown\*







www.trilogysaddles.com (561) 469-2367 | info@performancesaddlery.com

By Performance Saddlery, Inc.